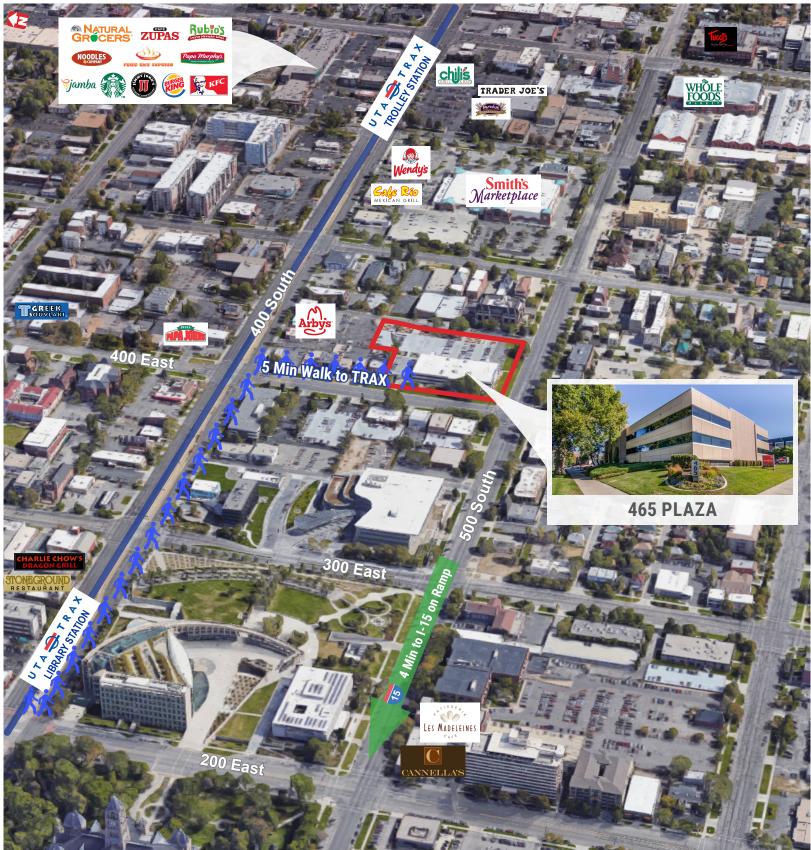

## **PROPERTY** FEATURES

- 4,000 49,666 RSF Total Available
  - Suite 100: 15,695 RSF (Divisible to 4,000 SF)
  - Suite 200: 8,750 RSF
  - Suite 300: 25,221 RSF (Full Floor Opportunity)
- 3.8/1,000 Per RSF Parking
- Parking No Additional Charge
- TRAX 1 Block Away
- Walking Distance to Downtown Amenities
- Easy Access to I-15