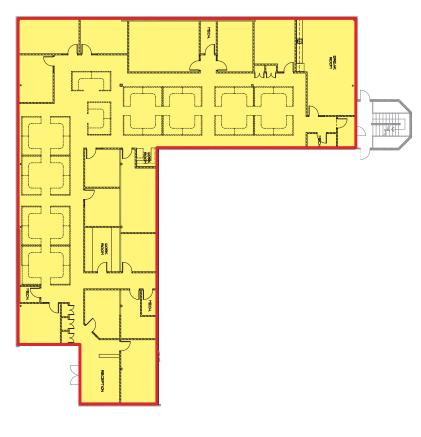

SUITE 100 15,695 RSF DIVISIBLE TO 4,000 SF \$16.50/RSF FULL SERVICE

SUITE 200 8,750 RSF \$21.50/RSF FULL SERVICE

SUITE 300 25,221 RSF \$21.50/RSF FULL SERVICE