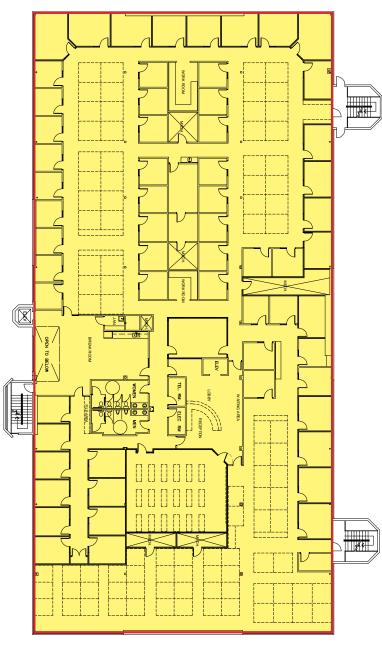

## **PROPERTY** FEATURES

- 4,000 49,666 RSF Total Available
  - Suite 100: 15,695 RSF (Divisible to 4,000 SF)
  - Suite 200: 8,750 RSF
  - Suite 300: 25,221 RSF (Full Floor Opportunity)
- 3.8/1,000 Per RSF Parking
- Parking No Additional Charge
- TRAX 1 Block Away
- Walking Distance to Downtown Amenities
- Easy Access to I-15

SUITE 100 15,695 RSF DIVISIBLE TO 4,000 SF \$16.50/RSF FULL SERVICE

SUITE 200 8,750 RSF \$21.50/RSF FULL SERVICE

SUITE 300 25,221 RSF \$21.50/RSF FULL SERVICE