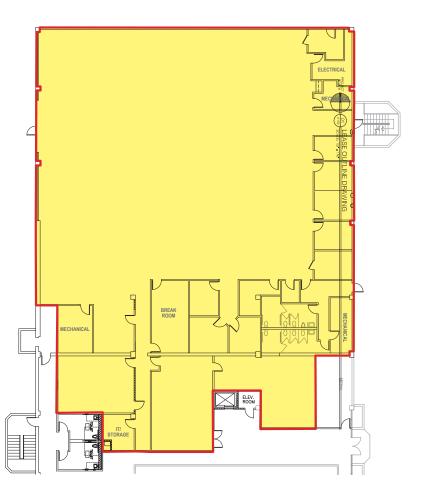

SUITE 100 15,695 RSF DIVISIBLE TO 4,000 SF \$16.50/RSF FULL SERVICE

SUITE 200 8,750 RSF \$21.50/RSF FULL SERVICE

SUITE 300 25,221 RSF \$21.50/RSF FULL SERVICE