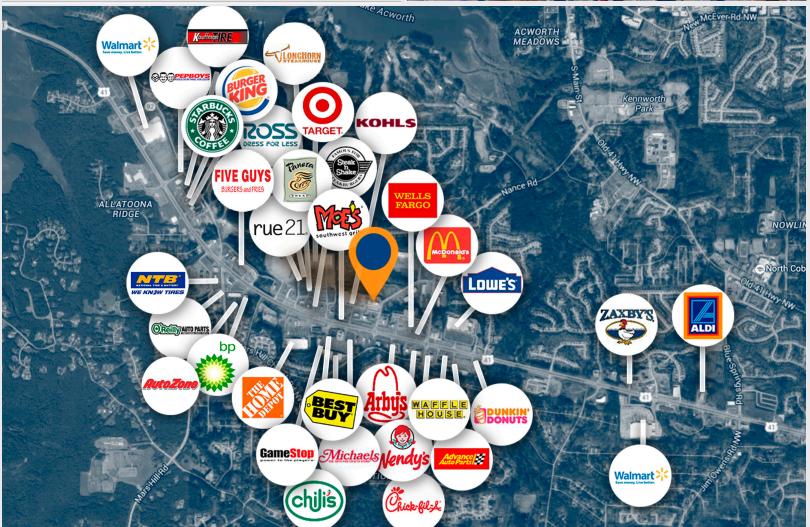

## **PROPERTY HIGHLIGHTS**

- Staples anchored Kohl's shadow center
- Great access with plenty of parking
- Located at signalized intersection of Cobb Parkway and Acworth Summit Blvd
- Growing population with strong demographics
- 29,150 VPD on Cobb Parkway