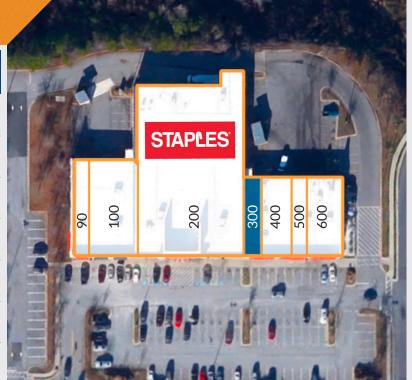

### ACWORTH COMMONS // SITE PLAN

| STE | TENANT                 | SF     |
|-----|------------------------|--------|
| 90  | Serene Nails           | 1,352  |
| 100 | Giltzy Chiks           | 5,000  |
| 200 | Staples                | 20,597 |
| 300 | AVAILABLE              | 1,000  |
| 400 | Flowers West Florist   | 3,400  |
| 500 | Bubble Tea             | 1,620  |
| 600 | Poblanos Mexican Grill | 3,200  |