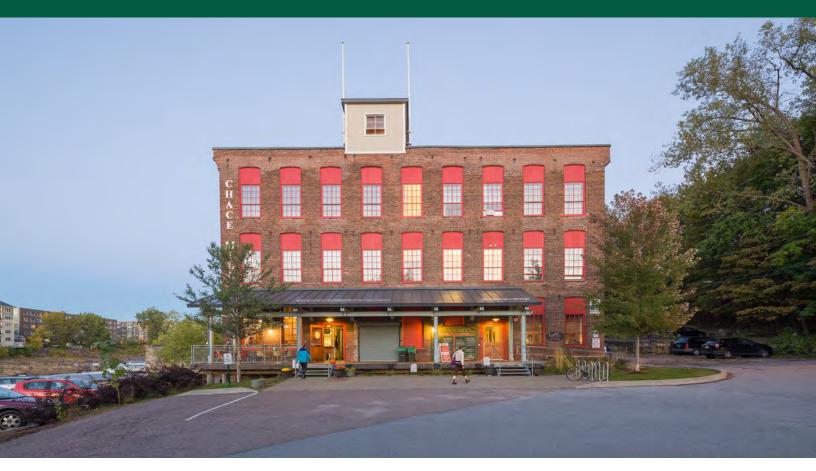

## CHACE MILL OFFICE SPACE ON THE WINOOSKI RIVER

1 Mill Street, Suite 370, 3rd floor, Burlington, VT

Office and Flex space for lease in the beautifully historic 90,000 square foot Chace Mill building. This open floorplan suite is ready for a new tenant. Amenities include an on site cafe, tons of great food options within walking distance, and free parking.