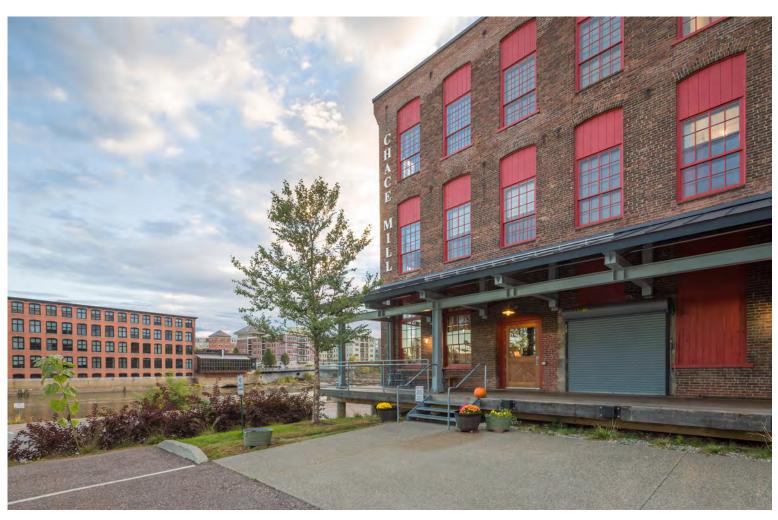

## CHACE MILL OFFICE SPACE ON THE WINOOSKI RIVER

1 Mill Street, Suite 370, 3rd floor, Burlington, VT

Office and Flex space for lease in the beautifully historic 90,000 square foot Chace Mill building. This open floorplan suite is ready for a new tenant. Amenities include an on site cafe, tons of great food options within walking distance, and free parking.

PARKING:

On-site

LOCATION:

1 Mill Street, Burlington, VT

Information contained herein is believed to be accurate, but is not warranted. This is not a legally binding offer to sell or lease.

For more information, please contact: