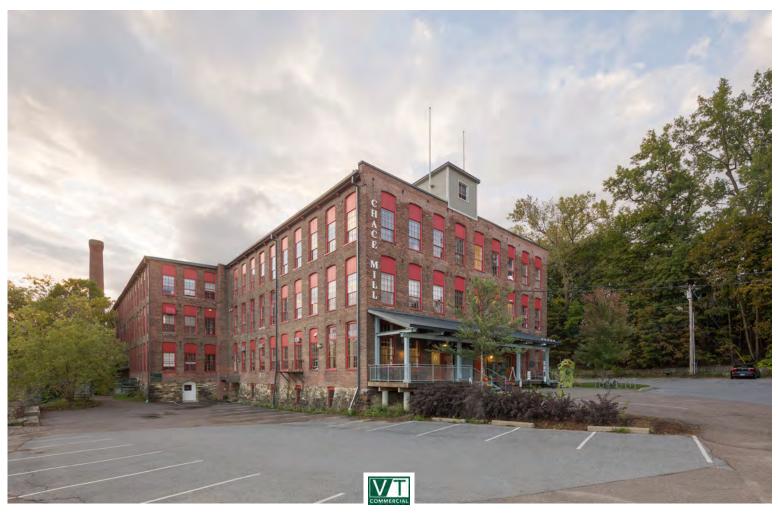

## CHACE MILL OFFICE SPACE ON THE WINOOSKI RIVER

1 Mill Street, Suite 370, 3rd floor, Burlington, VT

Office and Flex space for lease in the beautifully historic 90,000 square foot Chace Mill building. This open floorplan suite is ready for a new tenant. Amenities include an on site cafe, tons of great food options within walking distance, and free parking.

PARKING:

On-site

LOCATION:

1 Mill Street, Burlington, VT

Information contained herein is believed to be accurate, but is not warranted. This is not a legally binding offer to sell or lease.

For more information, please contact: