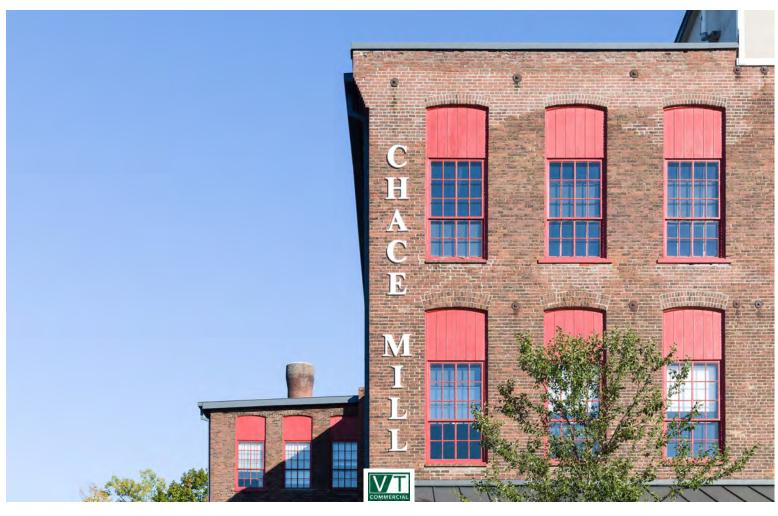

## CHACE MILL OFFICE SPACE ON THE WINOOSKI RIVER

1 Mill Street, Suite 370, 3rd floor, Burlington, VT

Office and Flex space for lease in the beautifully historic 90,000 square foot Chace Mill building. This open floorplan suite is ready for a new tenant. Amenities include an on site cafe, tons of great food options within walking distance, and free parking.