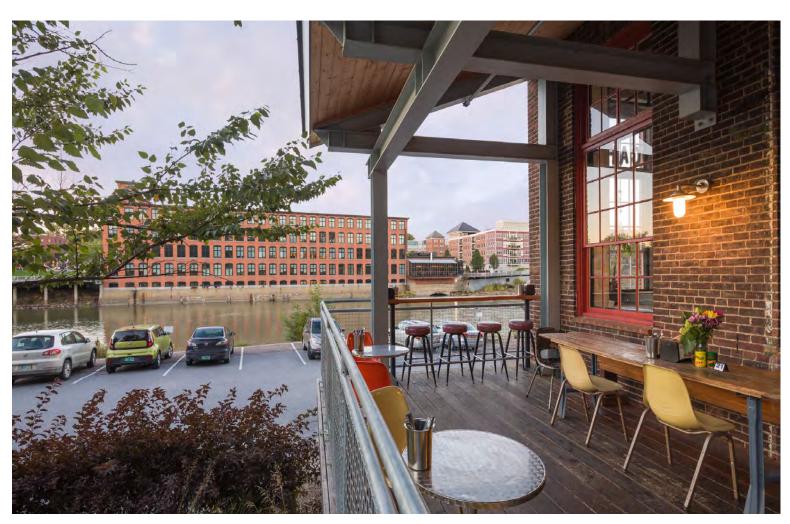

## CHACE MILL OFFICE SPACE ON THE WINOOSKI RIVER

1 Mill Street, Suite 370, 3rd floor, Burlington, VT

Office and Flex space for lease in the beautifully historic 90,000 square foot Chace Mill building. This open floorplan suite is ready for a new tenant. Amenities include an on site cafe, tons of great food options within walking distance, and free parking.