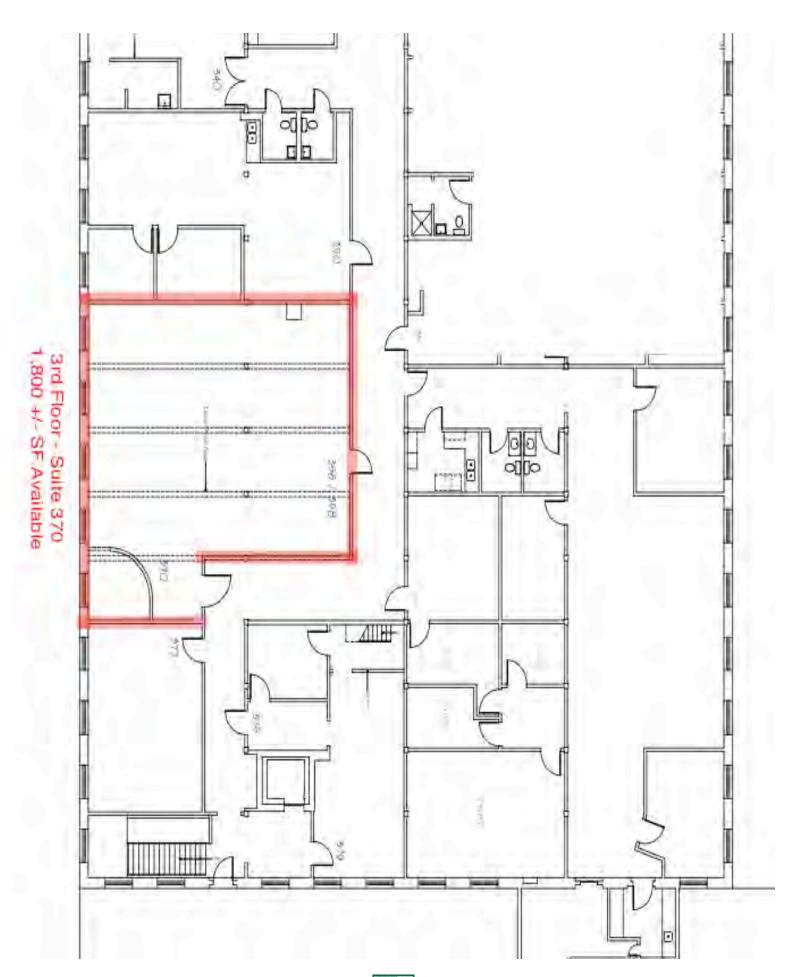

## CHACE MILL OFFICE SPACE ON THE WINOOSKI RIVER

1 Mill Street, Suite 370, 3rd floor, Burlington, VT

Office and Flex space for lease in the beautifully historic 90,000 square foot Chace Mill building. This open floorplan suite is ready for a new tenant. Amenities include an on site cafe, tons of great food options within walking distance, and free parking.

SIZE:

1,800 +/- SF

PERMITTED USE:

Office / Flex

PRICE:

\$11-12.50/SF NNN (\$5.05) plus utilities

**AVAILABLE:** 

Immediately