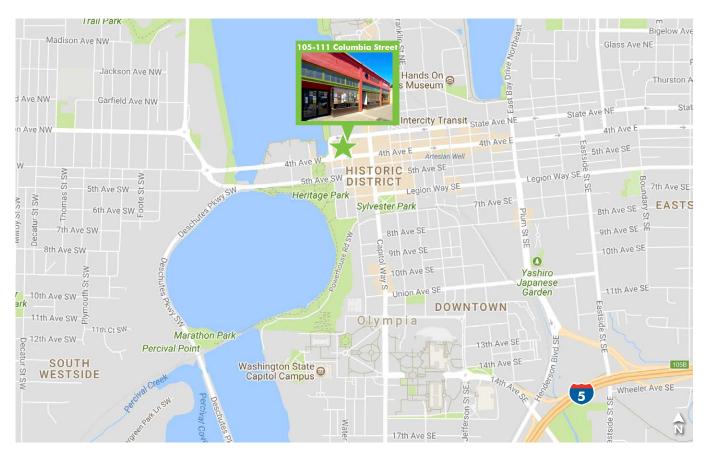

## **LOCATION MAP**

### **PROPERTY HIGHLIGHTS**

105-111 Columbia Street is situated in the heart of Olympia's downtown area only two blocks from the transit station and Heritage Park. Fully leased with two longstanding tenants, this building is close to a collection of restaurants and is right off Olympia's main avenue.