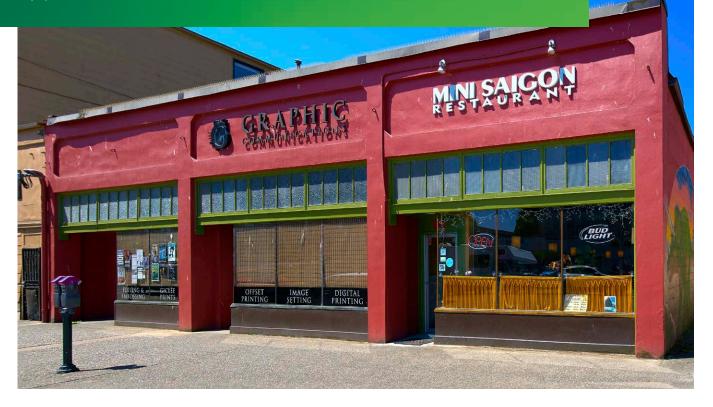

# **MINI SAIGON**

105 - 111 **COLUMBIA STREET** 

Olympia, WA 98501

### **PROPERTY HIGHLIGHTS**

105-111 Columbia Street is situated in the heart of Olympia's downtown area only two blocks from the transit station and Heritage Park. Fully leased with two longstanding tenants, this building is close to a collection of restaurants and is right off Olympia's main avenue.

## FOR SALE MINI SAIGON