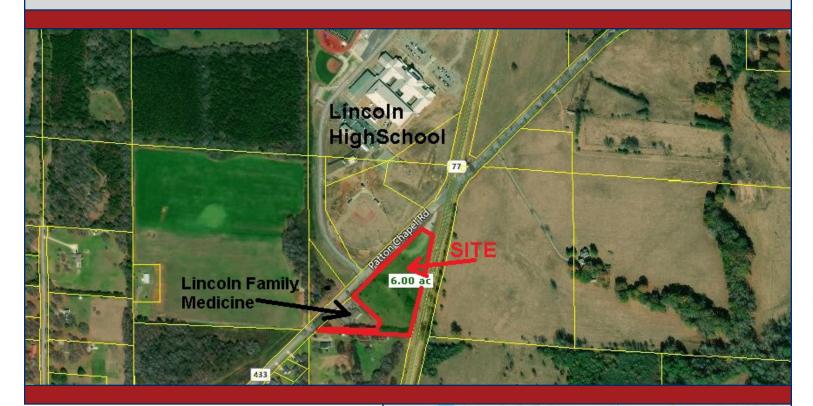

## Land For Sale

Location: Hwy 77 & Patton Chapel Rd Lincoln, Alabama 35096

- 3-6 +/- acres at the corner of Hwy 77 and Patton Chapel Road
- Zoning: B-2 General Business District, City of Lincoln
- Sewer available
- Fronts 2 roads
- Adjacent to Lincoln K-12 school and Ponder Family Medicine
- Traffic Count: 9.620 vehicles per day

Information deemed reliable, but subject to verification

Sale Price: \$375,000 (entire parcel) \$250,000 (northern 3 AC) \$165,000 (southern 3 AC)

Austin Blair 205-478-7805 ablair@lahcommercial.com 2850 Cahaba Road, Suite 200 Birmingham, AL 35223 Office: 205-870-8580 Fax: 205-870-7348