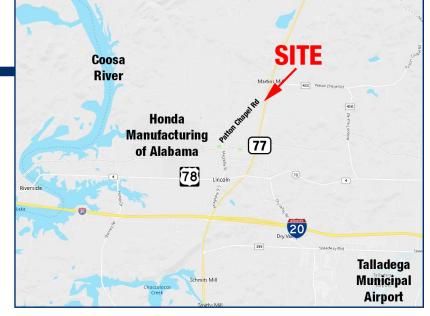

## Land For Sale

Location: Hwy 77 & Patton Chapel Rd Lincoln, Alabama 35096

- 3-6 +/- acres at the corner of Hwy 77 and Patton Chapel Road
- Zoning: B-2 General Business District, City of Lincoln
- Sewer available
- Fronts 2 roads
- Adjacent to Lincoln K-12 school and Ponder Family Medicine
- Traffic Count: 9.620 vehicles per day

Information deemed reliable, but subject to verification

Sale Price: \$375,000 (entire parcel) \$250,000 (northern 3 AC) \$165,000 (southern 3 AC)

Austin Blair 205-478-7805 ablair@lahcommercial.com 2850 Cahaba Road, Suite 200 Birmingham, AL 35223 Office: 205-870-8580 Fax: 205-870-7348