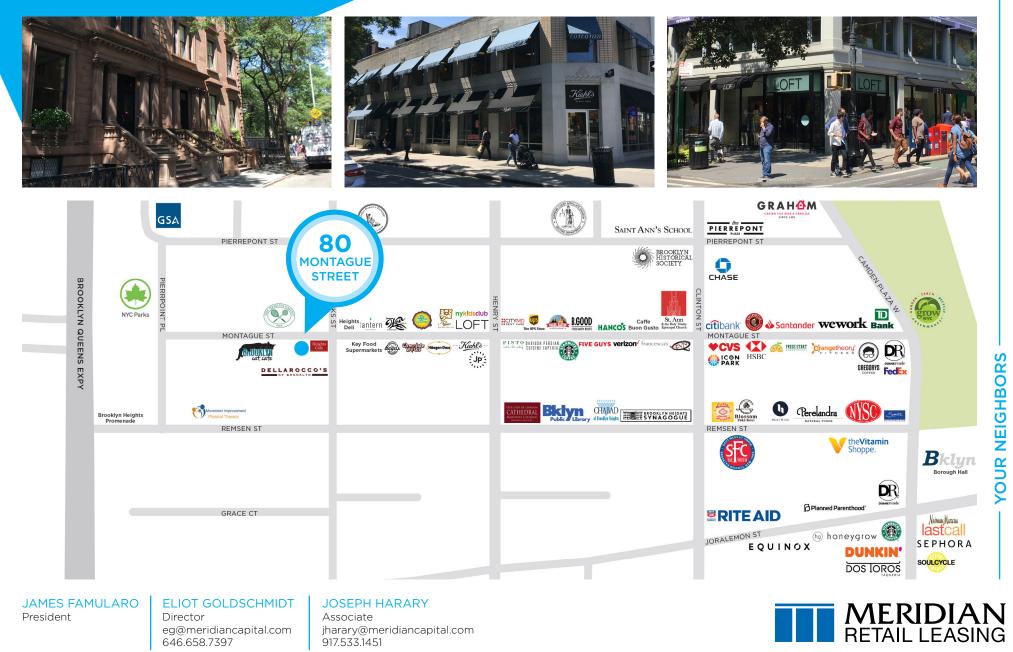

### **NEIGHBORS**

Heights Café • Hotel Bossert • Grand Canyon Diner • The Brooklyn Cat Café • Dellarocco's • Kiehl's • Le Pain Quotidien • LOFT • Francesca's • Starbucks • Juice Press • Chipotle • Gregory's Coffee • Key Food • CVS • Verizon • HSBC • Citibank • Chase Bank • TD Bank • WeWork • Orangetheory Fitness • New York Sports Club • CityMD • UPS • FedEx