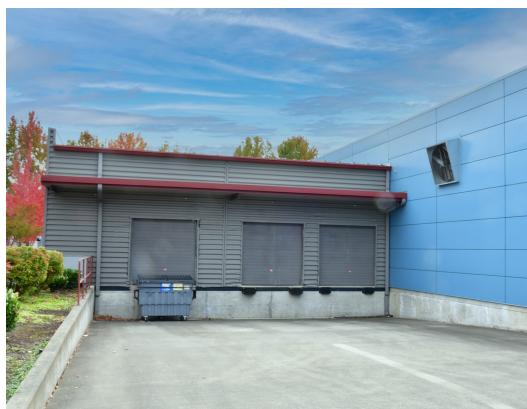

## **RIVERBEND INDUSTRIAL CENTER**

20,082 SF total

8,564 SF of office (2,952 SF mezzanine office)

11,518 SF of warehouse

Freestanding high image industrial flex building

Cool industrial tech office space with high ceilings

16.5' - 19.5' clear height in warehouse and well insulated

This warehouse is clear span without columns, which offers a tenant more flexibility in their efficient warehouse usage

Three (3) dock high doors and one (1) grade level door