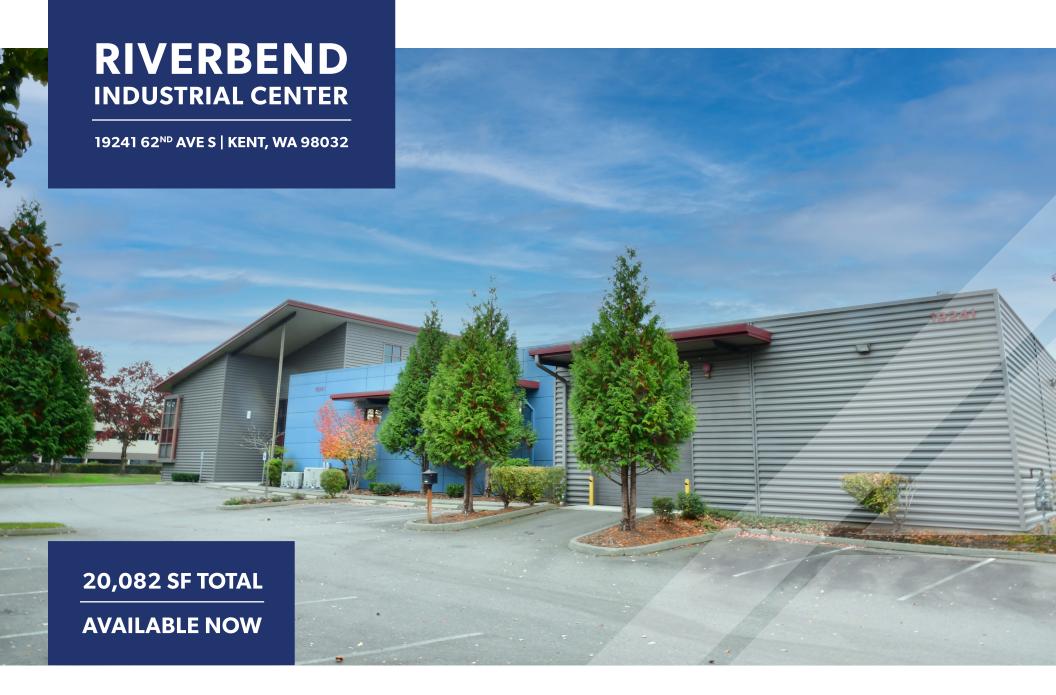

## **RIVERBEND INDUSTRIAL CENTER**

20,082 SF total

8,564 SF of office (2,952 SF mezzanine office)

11,518 SF of warehouse

Freestanding high image industrial flex building

Cool industrial tech office space with high ceilings

16.5' - 19.5' clear height in warehouse and well insulated

This warehouse is clear span without columns, which offers a tenant more flexibility in their efficient warehouse usage

Three (3) dock high doors and one (1) grade level door

200 amps of 480/277 volt 3-phase and 200 amps of 120/208 volt electrical power

Excellent north Kent location with access to all major freeways

Rental rate of \$0.75 SF/Mo Shell, plus \$0.90 SF/Mo for 1st floor office & \$1.00 SF/Mo for mezzanine office (\$20,850 Mo, NNN)