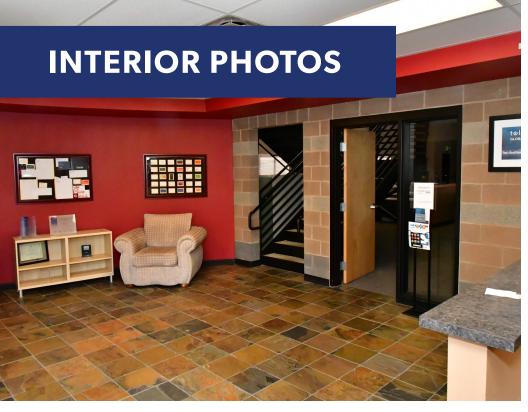

## **RIVERBEND INDUSTRIAL CENTER**

20,082 SF total

8,564 SF of office (2,952 SF mezzanine office)

11,518 SF of warehouse

Freestanding high image industrial flex building

Cool industrial tech office space with high ceilings