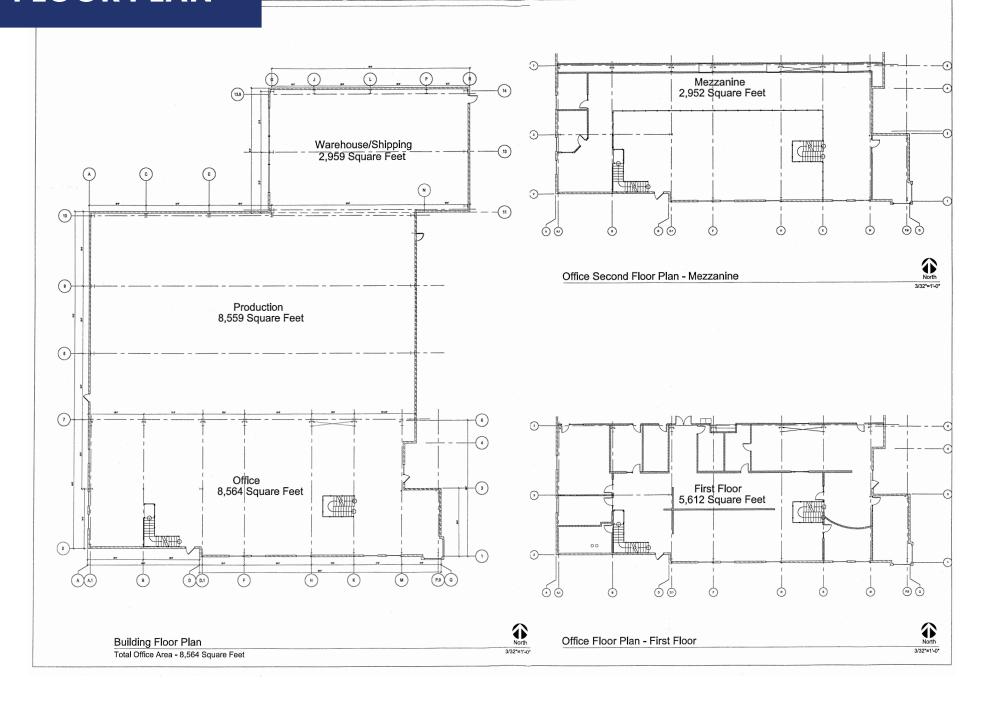

## **FLOOR PLAN**

## **RIVERBEND INDUSTRIAL CENTER**

20,082 SF total

8,564 SF of office (2,952 SF mezzanine office)

11,518 SF of warehouse

Freestanding high image industrial flex building

Cool industrial tech office space with high ceilings

16.5' - 19.5' clear height in warehouse and well insulated

This warehouse is clear span without columns, which offers a tenant more flexibility in their efficient warehouse usage

Three (3) dock high doors and one (1) grade level door