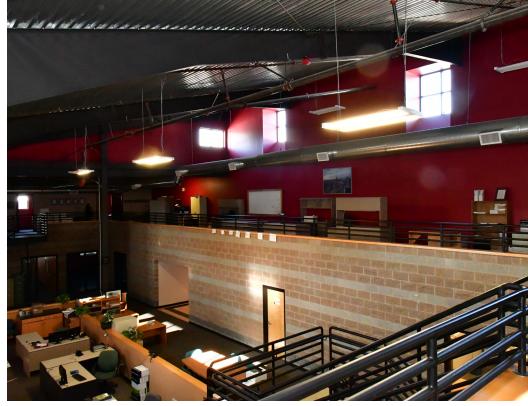

## **RIVERBEND INDUSTRIAL CENTER**

20,082 SF total

8,564 SF of office (2,952 SF mezzanine office)

11,518 SF of warehouse

Freestanding high image industrial flex building

Cool industrial tech office space with high ceilings