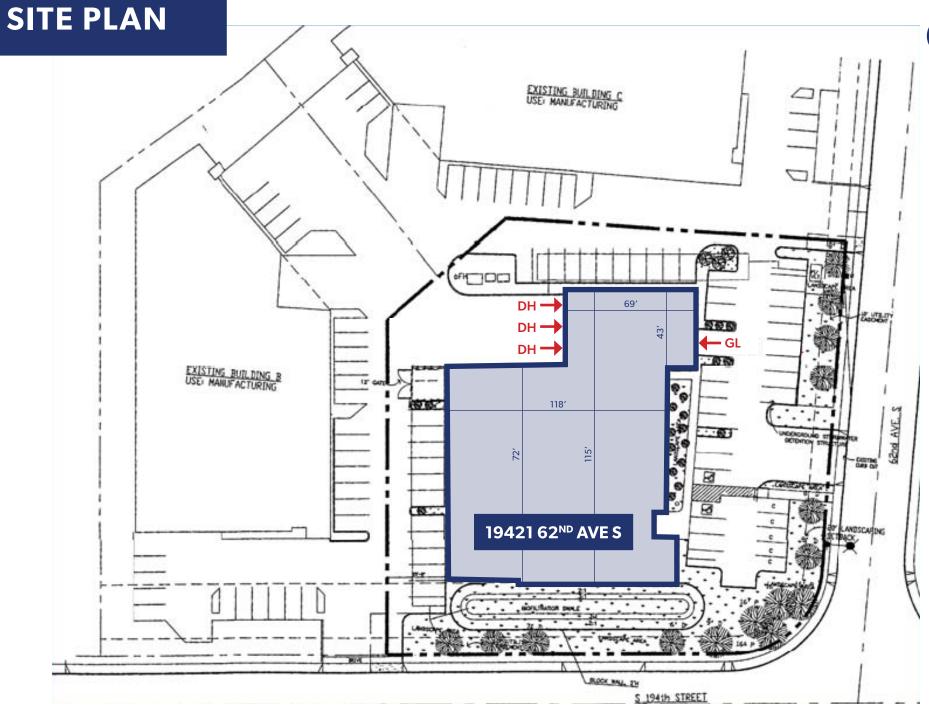

## **RIVERBEND INDUSTRIAL CENTER**

20,082 SF total

8,564 SF of office (2,952 SF mezzanine office)

11,518 SF of warehouse

Freestanding high image industrial flex building

Cool industrial tech office space with high ceilings

16.5' - 19.5' clear height in warehouse and well insulated

This warehouse is clear span without columns, which offers a tenant more flexibility in their efficient warehouse usage

Three (3) dock high doors and one (1) grade level door

200 amps of 480/277 volt 3-phase and 200 amps of 120/208 volt electrical power

Excellent north Kent location with access to all major freeways

Rental rate of \$0.75 SF/Mo Shell, plus \$0.90 SF/Mo for 1st floor office & \$1.00 SF/Mo for mezzanine office (\$20,850 Mo, NNN)