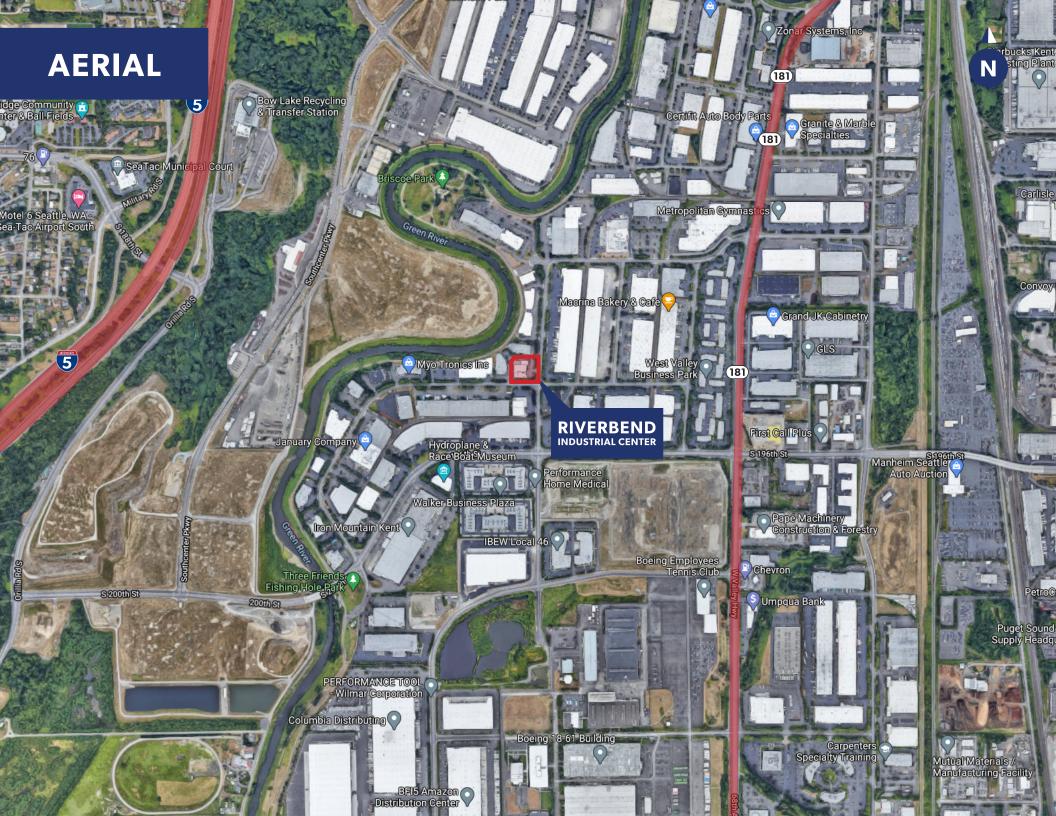

200 amps of 480/277 volt 3-phase and 200 amps of 120/208 volt electrical power

Excellent north Kent location with access to all major freeways

Rental rate of \$0.75 SF/Mo Shell, plus \$0.90 SF/Mo for 1st floor office & \$1.00 SF/Mo for mezzanine office (\$20,850 Mo, NNN)