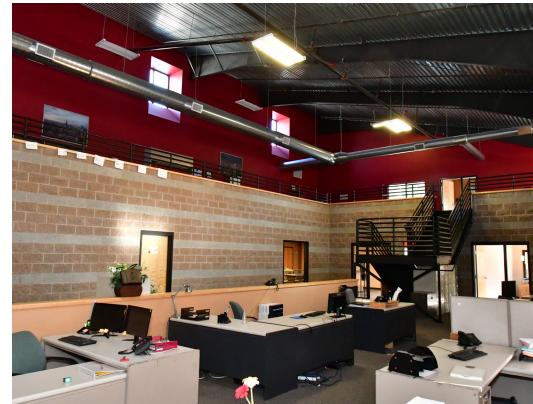

## **RIVERBEND INDUSTRIAL CENTER**

20,082 SF total

8,564 SF of office (2,952 SF mezzanine office)

11,518 SF of warehouse

Freestanding high image industrial flex building

Cool industrial tech office space with high ceilings