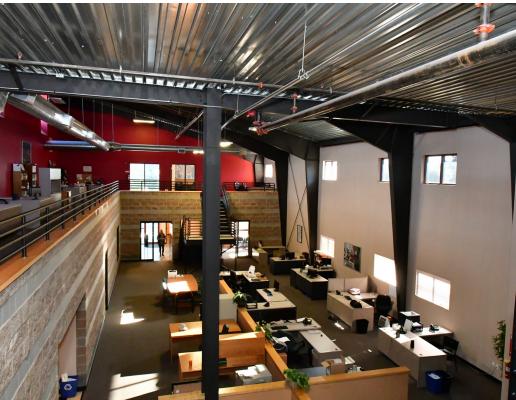

## **RIVERBEND INDUSTRIAL CENTER**

20,082 SF total

8,564 SF of office (2,952 SF mezzanine office)

11,518 SF of warehouse

Freestanding high image industrial flex building

Cool industrial tech office space with high ceilings