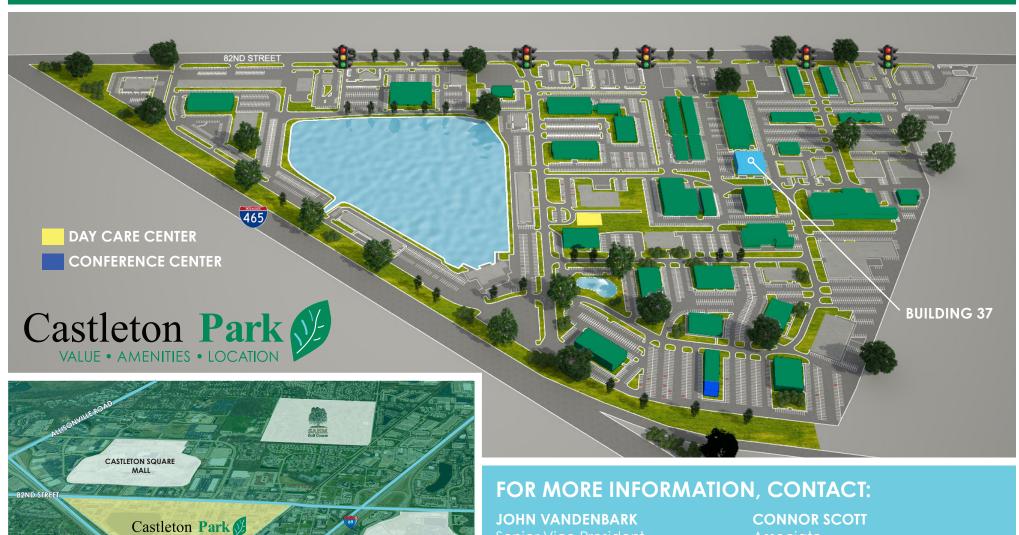

## **BUILDING 37**

Exterior signage available, movein ready, existing furniture, warehouse space available with overhead door and scissor lift

\$13.50/SF, Plus Janitorial & Utilities

SAMPLE FLOOR PLAN

## **CASTLETON PARK**

Outstanding location with easy access to 1-465 & 1-69

100-person conference facility available

Access to an abundance of retail, restaurants & entertainment

On-site management & maintenance

Full Service daycare on-site

Access to superior employee base

Community

**RETAIL** 

HOTELS

**IMMEDIATE** 

**AREA** 

**AMENITIES** 

**BANKS** 

**RESTAURANTS** 

JOHN VANDENBARK
Senior Vice President
+ 1 317 269 1046

Associate + 1 317 269 1076 connor.scott@cbre.com

© 2018 CBRE, Inc. All rights reserved. This information has been obtained from sources believed reliable, but has not been verified for accuracy or completeness. Any projections, opinions, or estimates are subject to uncertainty. The information may not represent the current or future performance of the property. You and your advisors should conduct a careful, independent investigation of the property and verify all information. **Any reliance on this information is solely at your own risk.** CBRE and the CBRE logo are service marks of CBRE, Inc. and/or its affiliated or related companies in the United States and other countries. All other marks displayed on this document are the property of their respective owners. Photos herein are the property of their respective owners and use of these images without the express written consent of the owner is prohibited. PMStudio\_January2018