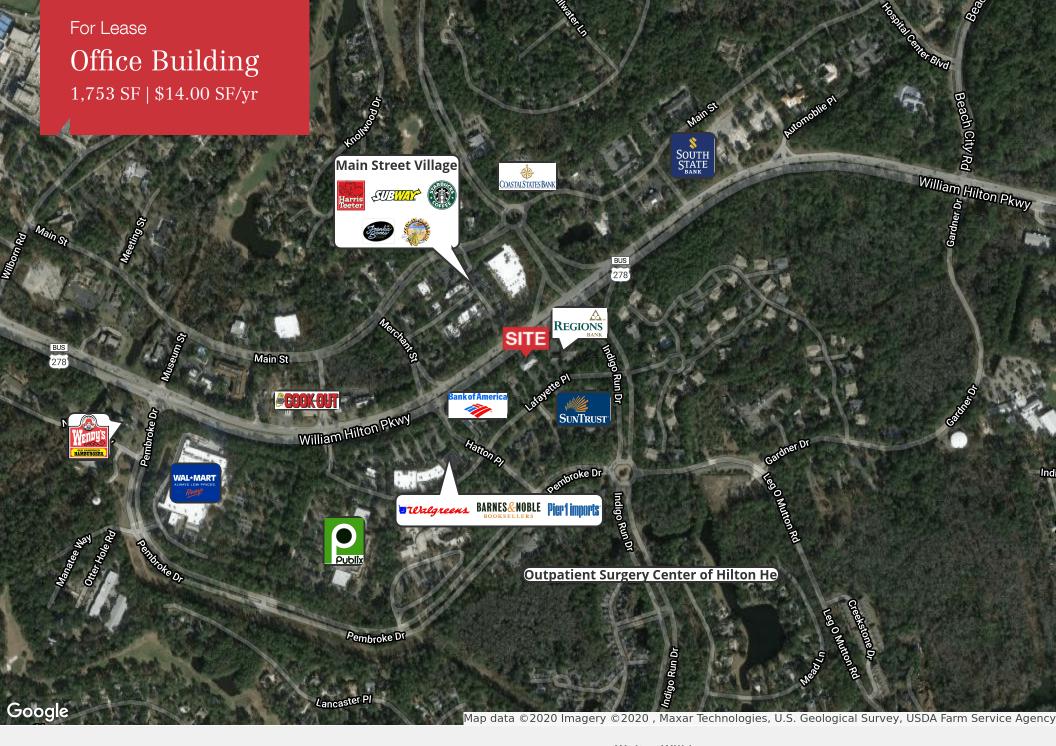

## **Property Description**

First floor space available for lease in class "A" building on the North-end of Hilton Head Island, South Carolina. Great visibility with signage available on monument signs on Highway 278 (William Hilton Parkway) and Lafayette Place. The space accessed off of the recently completely renovated main building lobby through double doors with half glass windows. Recently renovated suite consists of reception, six offices, conference room, server room with split HVAC system, closets, side egress/entry, break room with counter with sink for kitchenette. New carpet throughout, all interior doors have half glass windows. Common restrooms in main lobby. Great opportunity to garner great ground floor space in prominent island office building.