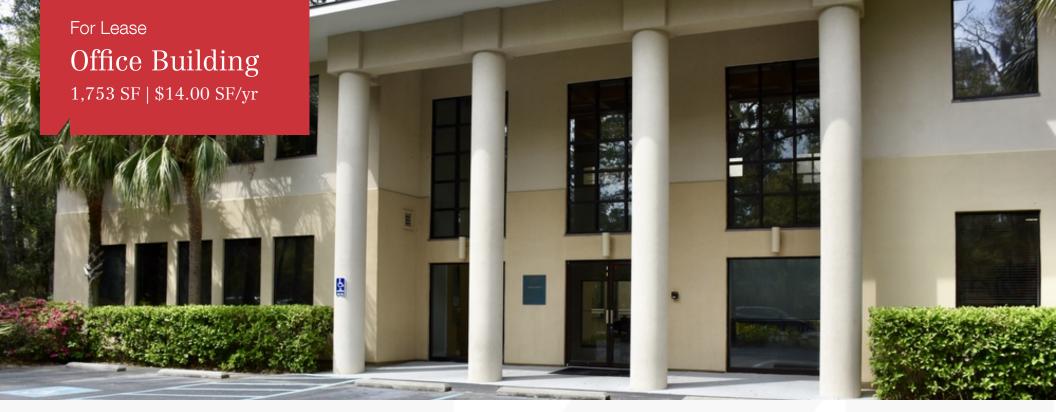

## **Property Description**

First floor space available for lease in class "A" building on the North-end of Hilton Head Island, South Carolina. Great visibility with signage available on monument signs on Highway 278 (William Hilton Parkway) and Lafayette Place. The space accessed off of the recently completely renovated main building lobby through double doors with half glass windows. Recently renovated suite consists of reception, six offices, conference room, server room with split HVAC system, closets, side egress/entry, break room with counter with sink for kitchenette. New carpet throughout, all interior doors have half glass windows. Common restrooms in main lobby. Great opportunity to garner great ground floor space in prominent island office building.

| OFFERING SUMMARY |                     |  |
|------------------|---------------------|--|
| Available SF     | 1,753 SF            |  |
| Lease Rate       | \$14.00 SF/yr (NNN) |  |
| Lot Size         | 1.18 Acres          |  |
| Building Size    | 10,189 SF           |  |