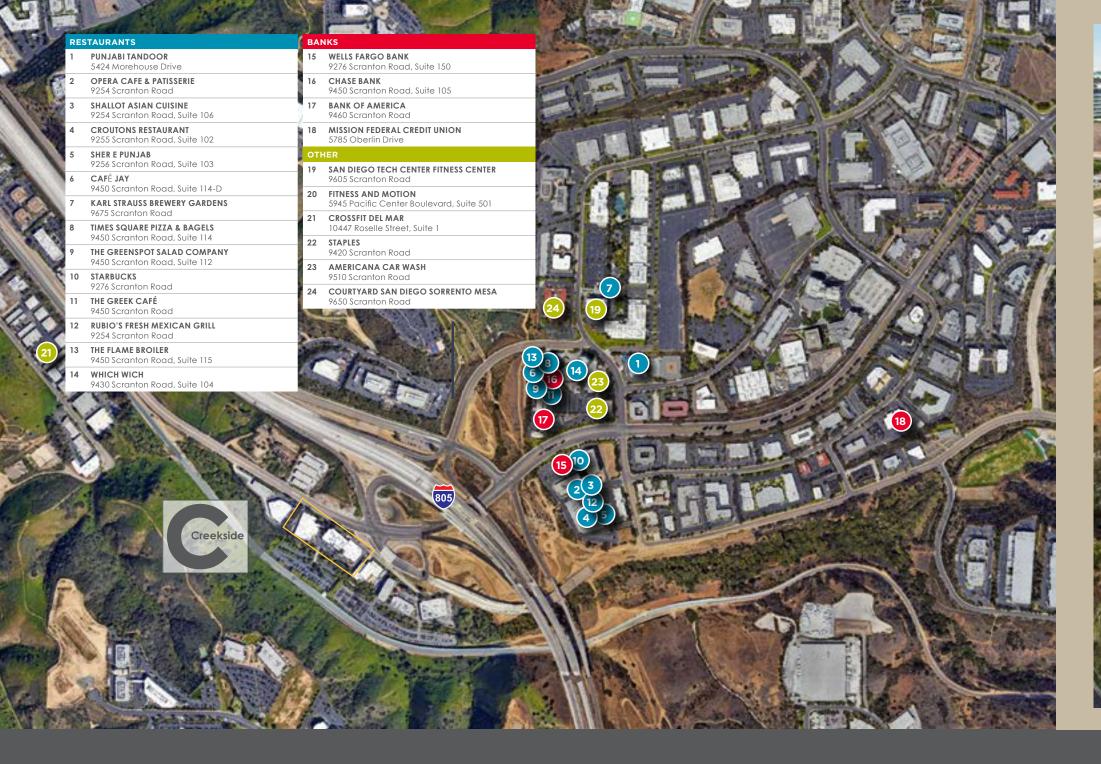

10220 & 10260 Sorrento Valley Road, San Diego, CA

- Building top freeway visible signage
- Two single story buildings 10220 Sorrento Valley Road consisting of 20,533 SF and 10260 Sorrento Valley Road consisting 37,466 SF
- NNN's are approximately \$0.53
- Available now
- Close proximity to retail
- Large floor plates
- Mixture of roll up doors