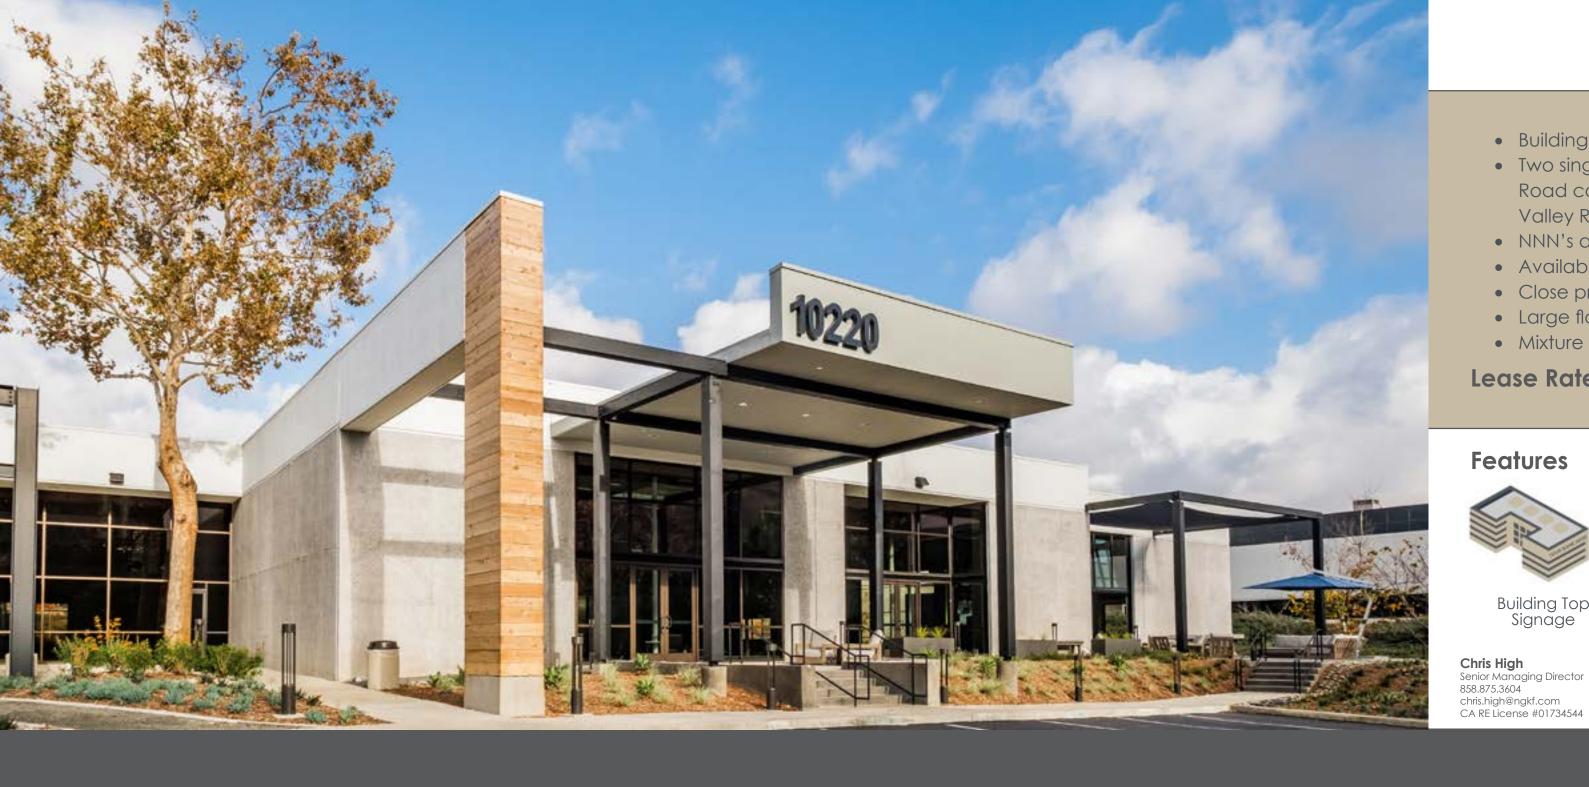

10220 & 10260 Sorrento Valley Road, San Diego, CA

- Building top freeway visible signage
- Two single story buildings 10220 Sorrento Valley Road consisting of 20,533 SF and 10260 Sorrento Valley Road consisting 37,466 SF
- NNN's are approximately \$0.53
- Available now
- Close proximity to retail
- Large floor plates
- Mixture of roll up doors

Lease Rate: Negotiable

### **Chris High**

Senior Managing Director 858.875.3604 chris.high@ngkf.com CA RE License #01734544