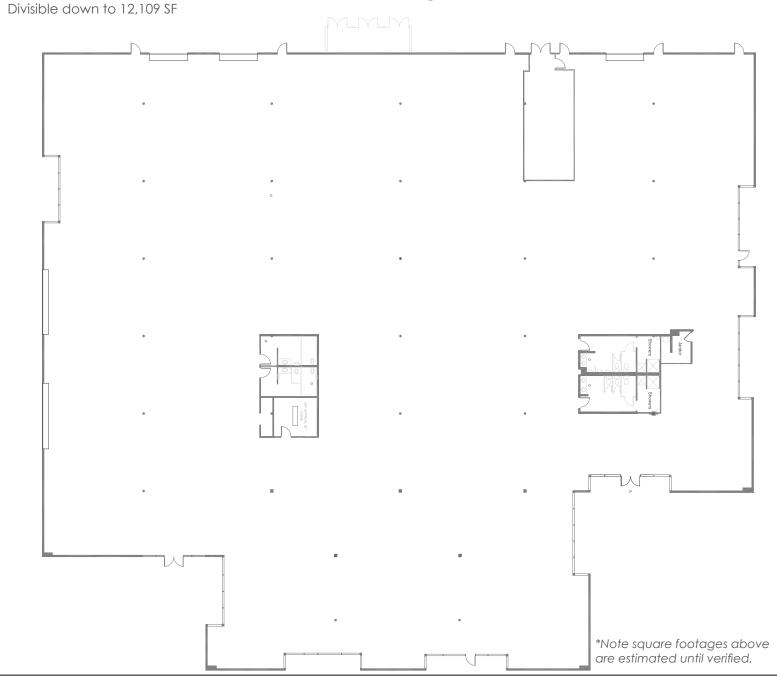

# 10260 Sorrento Valley Road | Building Floor Plan | 37,466 SF Divisible down to 12,109 SF