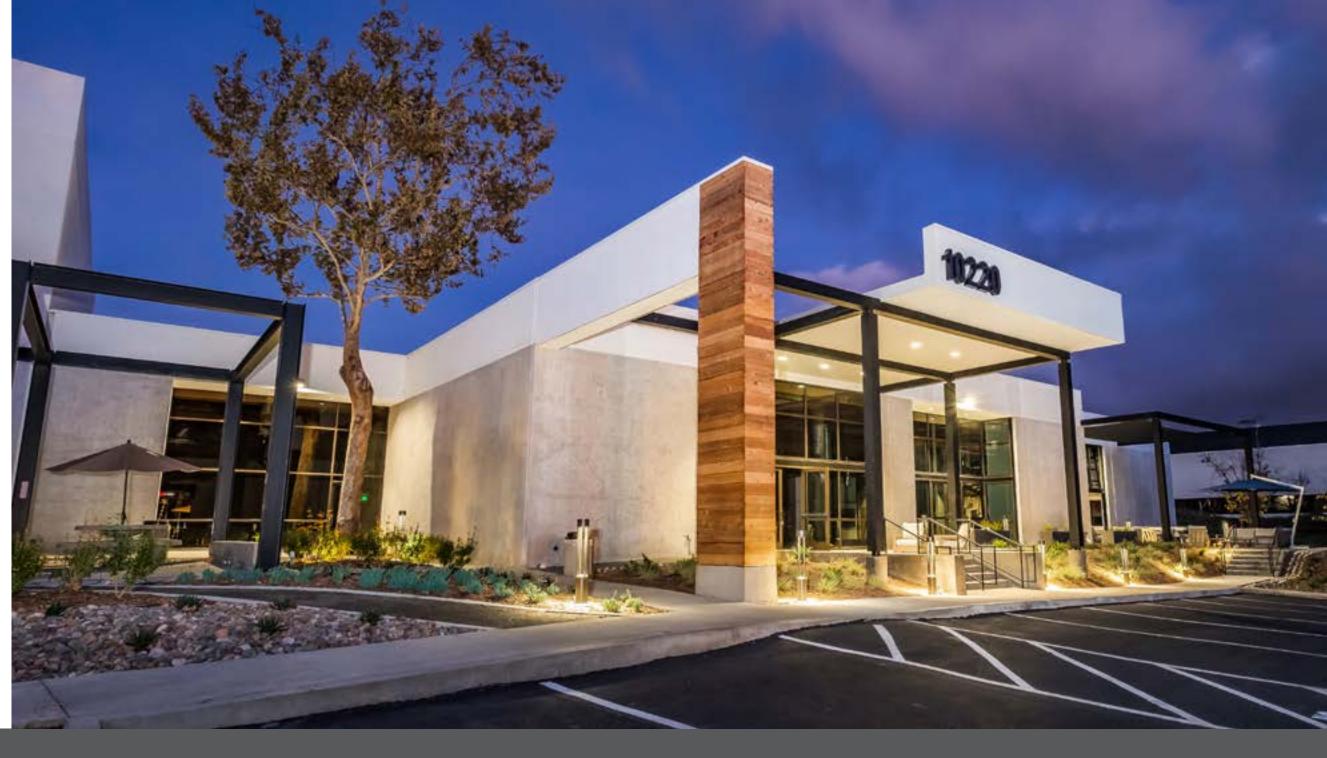

10220 & 10260 Sorrento Valley Road, San Diego, CA

- Building top freeway visible signage
- Two single story buildings 10220 Sorrento Valley Road consisting of 20,533 SF and 10260 Sorrento Valley Road consisting 37,466 SF
- NNN's are approximately \$0.53
- Available now
- Close proximity to retail
- Large floor plates
- Mixture of roll up doors