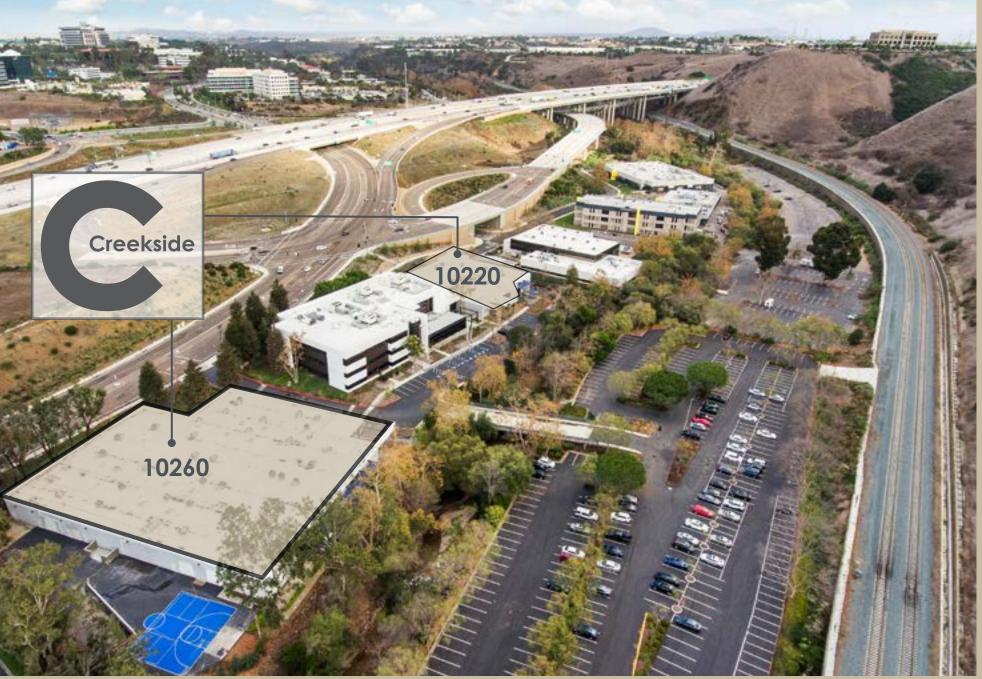

10220 & 10260 Sorrento Valley Road, San Diego, CA

- Building top freeway visible signage
- Two single story buildings 10220 Sorrento Valley Road consisting of 20,533 SF and 10260 Sorrento Valley Road consisting 37,466 SF
- NNN's are approximately \$0.53
- Available now
- Close proximity to retail
- Large floor plates
- Mixture of roll up doors

Creekside

**Conor Evans** 

Associate 858.875.3607 conor.evans@ngkf.com CA RE License #01963596

Newmark Knight Frank 4655 Executive Drive, Suite 800 San Diego, CA 92121 858.875.3600 Corporate CA RE License #01355491 Private Patios