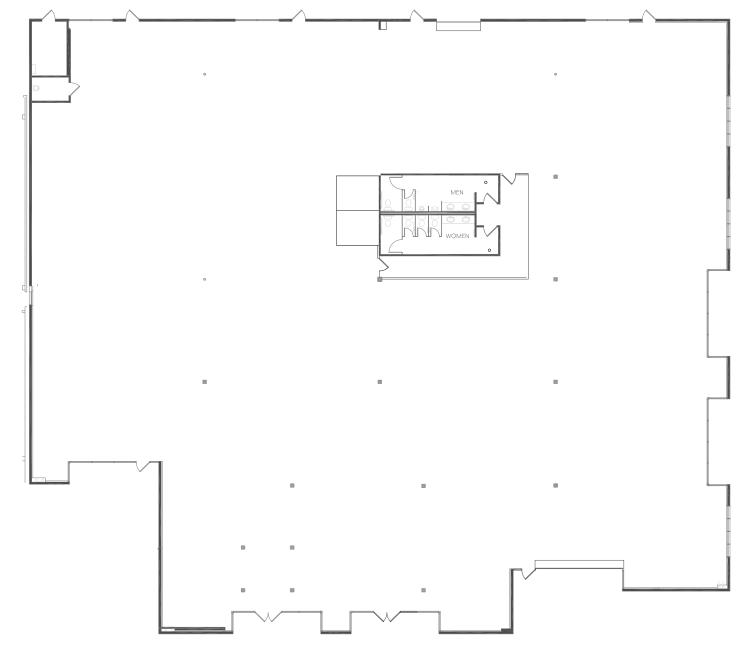

# **10220 Sorrento Valley Road** | Building Floor Plan | 20,533 SF Can be demised to 9,876 RSF and 10,657 RSF