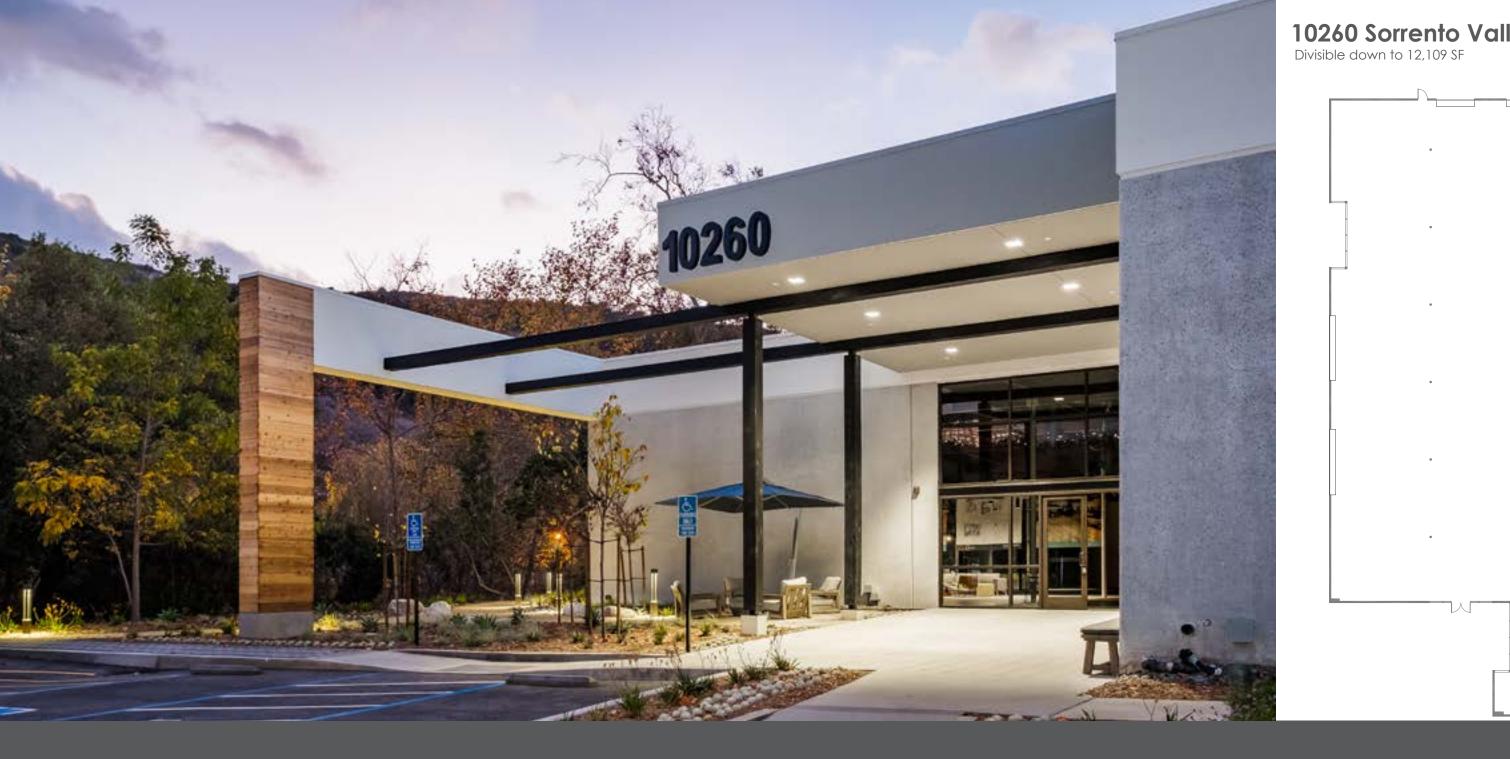

# 10260 Sorrento Valley Road | Building Floor Plan | 37,466 SF Divisible down to 12,109 SF