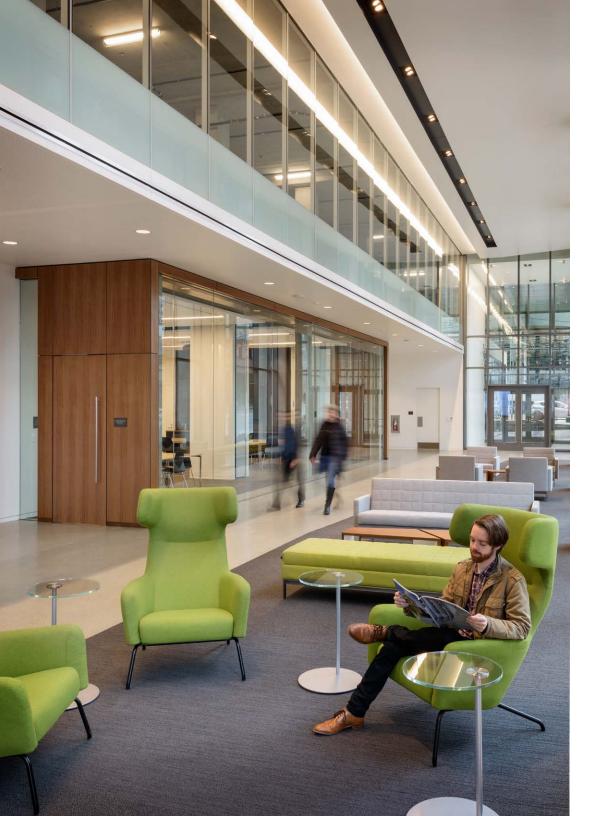

# Introducing **VUE** Research Center

Vue Research Center is a new, modern life science campus in South Lake Union. It features open, collaborative spaces and expansive walls of glass for lake views and plenty of natural sunlight. Completed in December 2015, this institutional grade research center offers best in class tenant solutions for the life science industry.

# Project Highlights

Views of Lake Union, the Space Needle, and downtown Seattle

100-person conference center

On-site parking

Single floor plates to accomodate both small and larger tenants

Modern fitness center