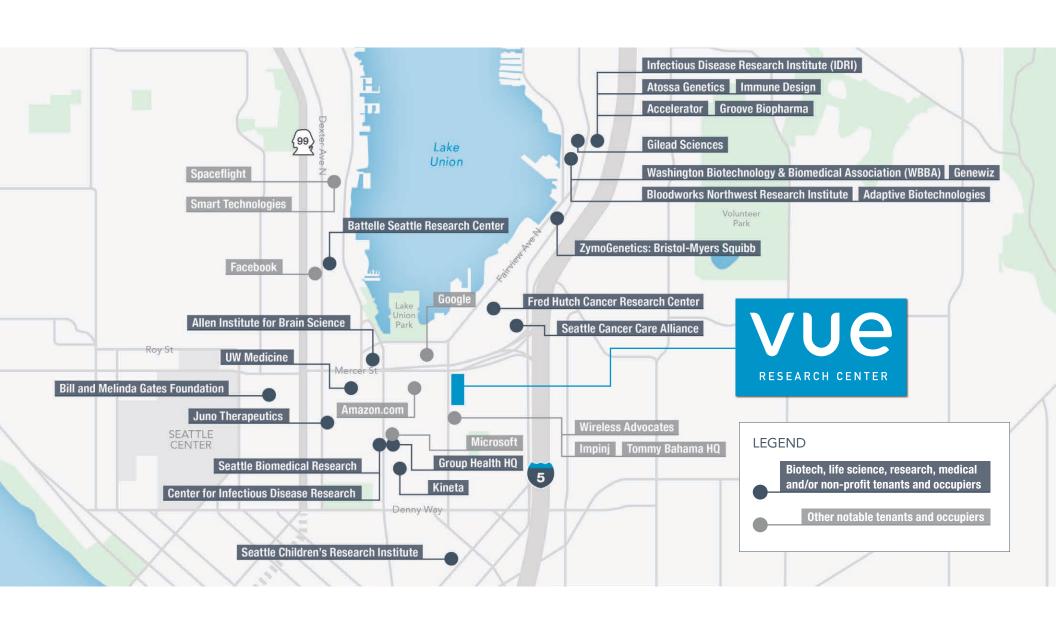

### Location Highlights

Walkscore® of 95, per Walkscore.com; walking distance to parks, restaurants, shopping, and more

Endless options for breakfast, lunch, happy hour and dinner with 200+ restaurants, bars and cafés within a mile

Excellent transit access: two blocks to South Lake Union Streetcar, less than one block to the nearest bus stop, and 10+ bus lines within .25 miles

Great for bike commuters; easy access via known bike routes plus on-site showers, lockers and bike storage

#### MAP LEGEND

- Restaurant/Café
- Coffee/Smoothie/Sweets
- Nightclub/Bar
- Retail
- Grocery/Services/Supplies
- Fitness, Health & Wellness
- Cultural/Activities/Tourism

- Nearby Bus Stop
- SLU Streetcar
- Bike Path/