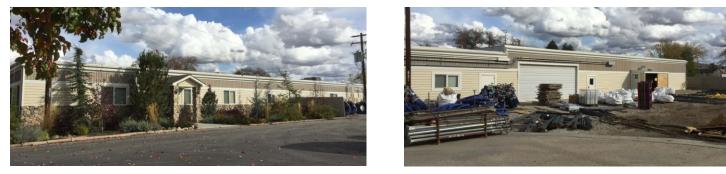

## Garden City Industrial/Office Building For Sale or Lease

| Location:       | 507 E. 45" Street, Garden City, ID 83714                                                                                                                                                                                                                                                                                                                                                                       |                             |
|-----------------|----------------------------------------------------------------------------------------------------------------------------------------------------------------------------------------------------------------------------------------------------------------------------------------------------------------------------------------------------------------------------------------------------------------|-----------------------------|
| Building Size:  | 4,508 Sq. Ft. Office<br>8,500 Sq. Ft. Industrial<br><u>1,500 Sq. Ft. Warehouse Building</u><br>14,508 Sq. Ft. Total                                                                                                                                                                                                                                                                                            |                             |
| Land Size:      | 1.29 Acres (56,192 Sq. Ft.)                                                                                                                                                                                                                                                                                                                                                                                    | NOW                         |
| Purchase Price: | <u>\$799,000 (\$55/Sq. Ft.)</u>                                                                                                                                                                                                                                                                                                                                                                                | \$695,000 (\$47.90/Sq. Ft.) |
| Lease Rate:     | \$6,100/Month NNN (\$0.42/Sq. Ft.)                                                                                                                                                                                                                                                                                                                                                                             |                             |
| Miscellaneous:  | <ul> <li>± 30,000 Sq. Ft. Fenced Yard</li> <li>12' ceiling height in warehouse area</li> <li>32 parking spaces</li> <li>Office space can be converted to industrial space</li> <li>5 year lease</li> <li>3 Phase power (240 VT ± 1600 amps)</li> <li>Commercial Zoning C-2D Garden City</li> <li>Recent Remodel</li> <li>Near greenbelt/ Boise River</li> <li>Real Estate Taxes (2016) \$8,770/year</li> </ul> |                             |
| Agent:          | Lawrence A. Ross 208-861-990                                                                                                                                                                                                                                                                                                                                                                                   | 9                           |