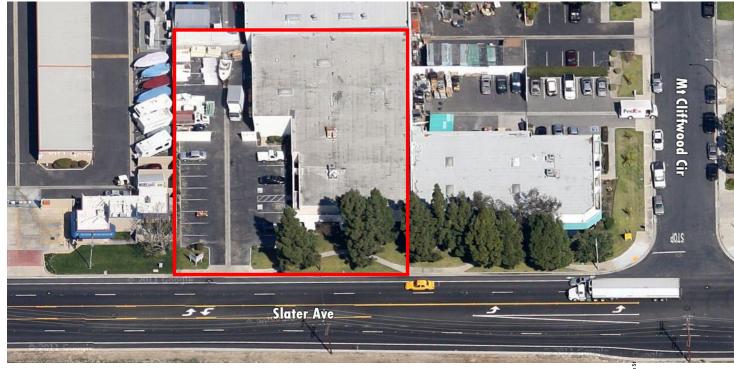

# 11397 SLATER AVENUE | FOUNTAIN VALLEY, CA

APPROXIMATELY 12,707 SQ. FT. INDUSTRIAL BUILDING

#### PROPERTY HIGHLIGHTS:

- High Identity Location with Slater Avenue Frontage
- ±2,500 SF of Office Space
- Showroom Uses Possible
- Two (2) Ground Level Loading Doors
- Fenced Parking/Yard Area
- Shop Restrooms
- 2:1 Parking
- 400 Amps (verify)
- Electrical Distribution
- Warehouse Skylights
- ±16' Warehouse Clear Height
- Fully Sprinklered
- Excellent Access to (405) Freeway and Close to the Fountain Valley Costco