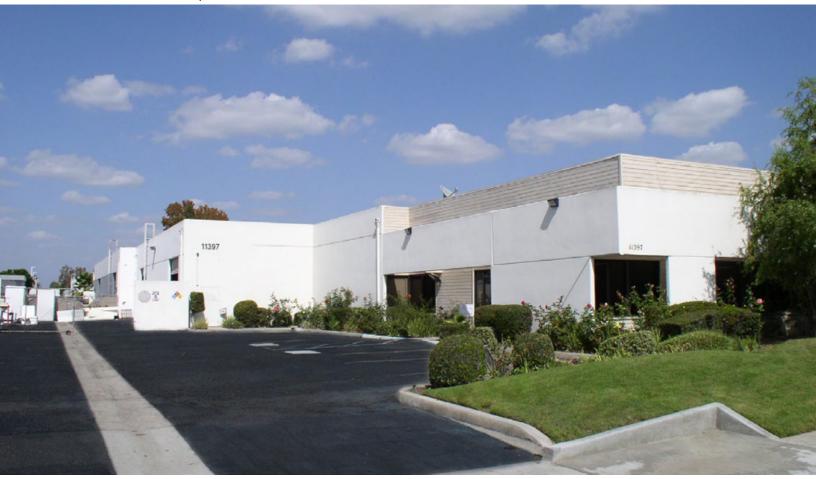

# 11397 SLATER AVENUE | FOUNTAIN VALLEY, CA

APPROXIMATELY 12,707 SQ. FT. INDUSTRIAL BUILDING

#### PROPERTY HIGHLIGHTS:

- High Identity Location with Slater Avenue Frontage
- ±2,500 SF of Office Space
- Showroom Uses Possible
- Two (2) Ground Level Loading Doors
- Fenced Parking/Yard Area
- Shop Restrooms
- 2:1 Parking
- 400 Amps (verify)
- Electrical Distribution
- Warehouse Skylights
- ±16' Warehouse Clear Height
- Fully Sprinklered
- Excellent Access to (405) Freeway and Close to the Fountain Valley Costco