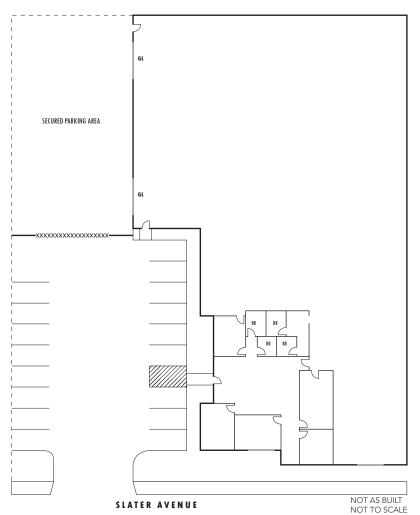

#### PROPERTY HIGHLIGHTS:

- High Identity Location with Slater Avenue Frontage
- ±2,500 SF of Office Space
- Showroom Uses Possible
- Two (2) Ground Level Loading Doors
- Fenced Parking/Yard Area
- Shop Restrooms
- 2:1 Parking
- 400 Amps (verify)
- Electrical Distribution
- Warehouse Skylights
- ±16' Warehouse Clear Height
- Fully Sprinklered
- Excellent Access to (405) Freeway and Close to the Fountain Valley Costco