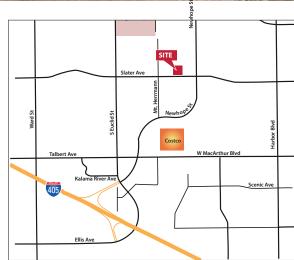

# 11397 SLATER AVENUE | FOUNTAIN VALLEY, CA

APPROXIMATELY 12,707 SQ. FT. INDUSTRIAL BUILDING