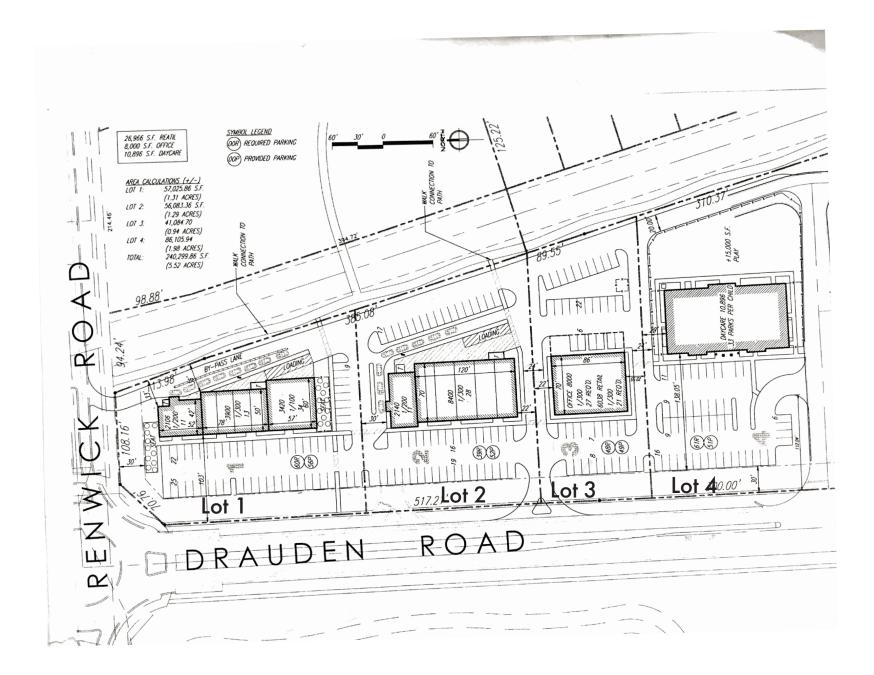

## Southeast Corner of Renwick & Drauden, Plainfield, Illinois

- Zoned for retail/office development under PUD in the Village of Plainfield
- Four available parcels ranging in size from 0.94 to 1.98 acres
- Build to suit possibilities
- Utilities available to site
- See attached subdivision plan
- 1.7 miles west of Route 59
- Adjoins Springbank Aquatic Center

## 1 Acre to 5.5 Acres Subdividable Commercial Lot(s) Plainfield, IL

Location: The subject property is located at the southeast corner of Renwick Road and Drauden Road in

Plainfield, IL

Plot: Divisible up to four lots. totaling 240,299 square feet (5.52 acres).

(See attached subdivision plan.)

Zoned for retail/office/restaurant/daycare/medical under PUD (Planned Unit Development) Zoning:

in the Village of Plainfield.

**Utilities:** Available to site

**Demographics:** 3 mi. 1 mi.

> Median household income \$134,110 \$104,911 Population 3,750 50,085

**Individual Lots:** Price PSF Size Total price

Lot 1 1.31 acres \$6.50 \$370,668 Lot 2 1.29 acres \$5.50 \$308,458 Lot 3 0.94 acres \$5.50 \$225,966 Lot 4 1.98 acres \$4.00 \$344,424