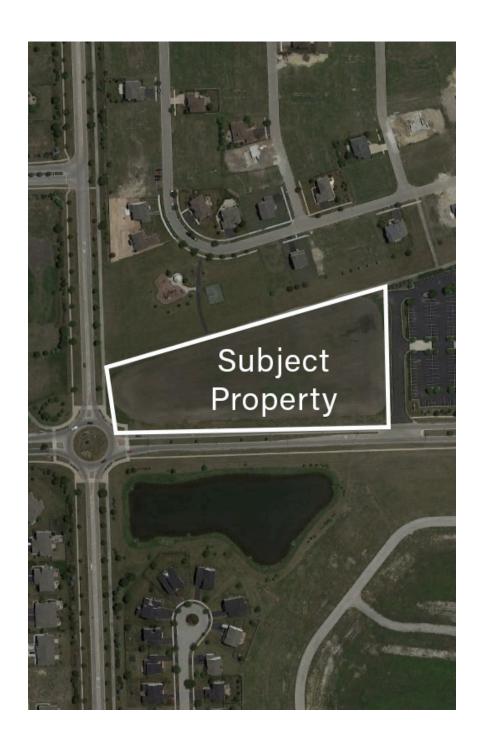

## Southeast Corner of Renwick & Drauden, Plainfield, Illinois

- Zoned for retail/office development under PUD in the Village of Plainfield
- Four available parcels ranging in size from 0.94 to 1.98 acres
- Build to suit possibilities
- Utilities available to site
- See attached subdivision plan
- 1.7 miles west of Route 59
- Adjoins Springbank Aquatic Center

## 1 Acre to 5.5 Acres Subdividable Commercial Lot(s) Plainfield, IL

Location: The subject property is located at the southeast corner of Renwick Road and Drauden Road in

Plainfield, IL

Plot: Divisible up to four lots. totaling 240,299 square feet (5.52 acres).

(See attached subdivision plan.)

Zoned for retail/office/restaurant/daycare/medical under PUD (Planned Unit Development) Zoning:

in the Village of Plainfield.

**Utilities:** Available to site

**Demographics:** 3 mi. 1 mi.

**Asking Price:** Entire parcel is \$3.95 per square foot, or \$950,000

**Comment:** This site is an excellent opportunity for a multitude of commercial uses including

Neighborhood Retail Center, Medical Office Building, Daycare Center, and Restaurants. The site benefits from excellent exposure to both Renwick and Drauden Roads which are main arterials in this area that carry the majority of the traffic to the surrounding residential development. The site also benefits from being adjacent to the Springbank Community Pool.