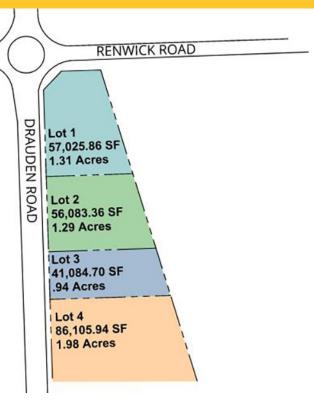

## Southeast Corner of Renwick & Drauden, Plainfield, Illinois

- Zoned for retail/office development under PUD in the Village of Plainfield
- Four available parcels ranging in size from 0.94 to 1.98 acres
- Build to suit possibilities
- Utilities available to site
- See attached subdivision plan
- 1.7 miles west of Route 59
- Adjoins Springbank Aquatic Center

## 1 Acre to 5.5 Acres Subdividable Commercial Lot(s) Plainfield, IL

Location: The subject property is located at the southeast corner of Renwick Road and Drauden Road in

Plainfield, IL

Plot: Divisible up to four lots. totaling 240,299 square feet (5.52 acres).

(See attached subdivision plan.)

Zoned for retail/office/restaurant/daycare/medical under PUD (Planned Unit Development) Zoning:

in the Village of Plainfield.

**Utilities:** Available to site

**Demographics:** 3 mi. 1 mi.

> Median household income \$134,110 \$104,911 Population 3,750 50,085

**Individual Lots:** Price PSF Size Total price

Lot 1 1.31 acres \$6.50 \$370,668 Lot 2 1.29 acres \$5.50 \$308,458 Lot 3 0.94 acres \$5.50 \$225,966 Lot 4 1.98 acres \$4.00 \$344,424