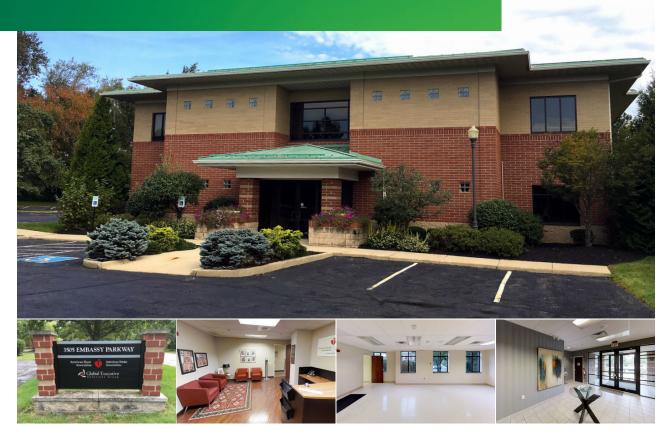

## **PROPERTY DETAILS**

- + Located in the prestigious Embassy Parkway Corporate Park
- + Attractive 2-story office building of 14,136 Sq. Ft.
- + Monument signage available
- + Ample parking 5 spaces per 1,000 Sq. Ft.
- + Easy access to amenities and highways
- + First floor suites can be combined for 6,289 Sq. Ft.
- + Suite 100 3,475 Sq. Ft.
- + Suite 101 2,814 Sq. Ft.
- + \$16.50 per Sq. Ft. plus utilities
- + Tenant is responsible for in-suite cleaning