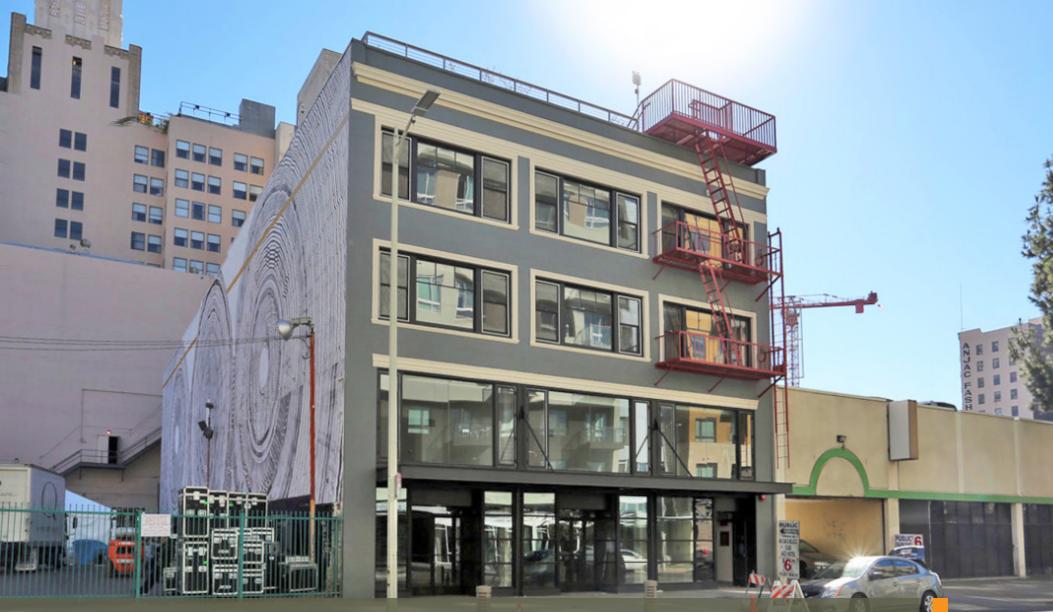

## RESTAURANT SPACE INCLUDING TYPE 47 LICENSE IN DOWNTOWN LA

932 S HILL ST, LOS ANGELES, CA 90015

1801 Century Park East, Suite 1420 Los Angeles, California 90067 P 310.275.8222 F 310.275.8223 www.cag-re.com License #01876070 Alex Shabani Senior Managing Director Phone: 310.272.7397 Email: alex@cag-re.com Lic: 01352902

## DOWNTOWN "RESTAURANT ROW" RESTAURANT SPACE AVAILABLE BEHIND ACE HOTEL

932 S HILL ST, LOS ANGELES, CA 90015

## **Highlights**

Approximately 5,000 SF Semi-Equipped

Restaurant Space Available

- Grease Interceptor, Ventilation Shaft Installed
- Type 47 Liquor License

- 3 Phase, 400 Amps Power
- Trendy Neighboring Retailers such as Acne Studio, Kinfolk Studio, OAK, Aesop, Tanner Goods and More
- 5 Blocks from LA Live and Staples Center