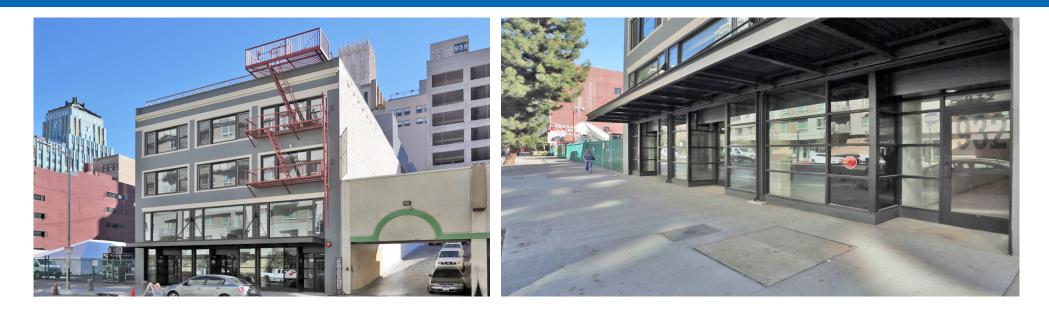

## RESTAURANT SPACE INCLUDING TYPE 47 LICENSE IN DOWNTOWN LA

932 S HILL ST, LOS ANGELES, CA 90015

1801 Century Park East, Suite 1420 Los Angeles, California 90067 P 310.275.8222 F 310.275.8223 www.cag-re.com License #01876070 Alex Shabani Senior Managing Director Phone: 310.272.7397 Email: alex@cag-re.com Lic: 01352902

## DOWNTOWN "RESTAURANT ROW" RESTAURANT SPACE AVAILABLE BEHIND ACE HOTEL

932 S HILL ST, LOS ANGELES, CA 90015

## **Highlights**

Approximately 5,000 SF Semi-Equipped

Restaurant Space Available

- Grease Interceptor, Ventilation Shaft Installed
- Type 47 Liquor License

- 3 Phase, 400 Amps Power
- Trendy Neighboring Retailers such as Acne Studio, Kinfolk Studio, OAK, Aesop, Tanner Goods and More
- 5 Blocks from LA Live and Staples Center