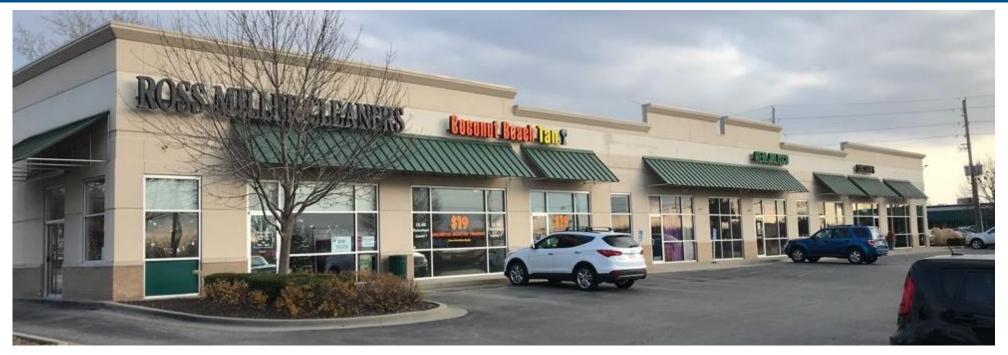

# **FOR SALE: COUNTRY CLUB SHOPS** 1402-1422 Highway 7, Blue Springs, MO

## **PROPERTY INFO**

- ✓ 11,000 SF investment property on 1 ½ acres
- ✓ 100% leased to e-commerce resistant businesses
- ✓ Less than ½ mile north of I-70 with direct frontage on Highway 7
- ✓ 100% of Tenants have signed/extended since 2018
- Center built in 2004 meticulously maintained
- ✓ Hard corner on signalized intersection at the entrance to Blue Springs Country Club
- ✓ \$1,540,000 7.46% Cap Rate