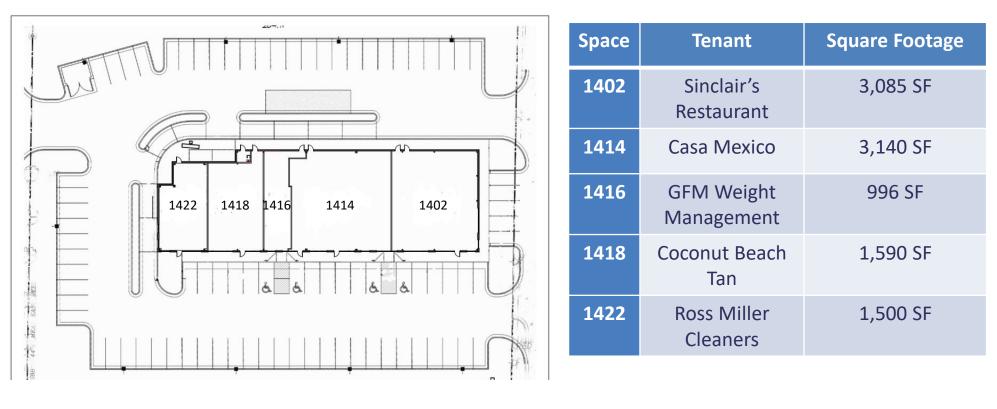

# **FOR SALE: COUNTRY CLUB SHOPS** 1402-1422 Highway 7, Blue Springs, MO

## **PROPERTY INFO**

- ✓ 11,000 SF investment property on 1 ½ acres
- ✓ 100% leased to e-commerce resistant businesses
- ✓ Less than ½ mile north of I-70 with direct frontage on Highway 7
- ✓ 100% of Tenants have signed/extended since 2018
- Center built in 2004 meticulously maintained
- ✓ Hard corner on signalized intersection at the entrance to Blue Springs Country Club
- ✓ \$1,540,000 7.46% Cap Rate