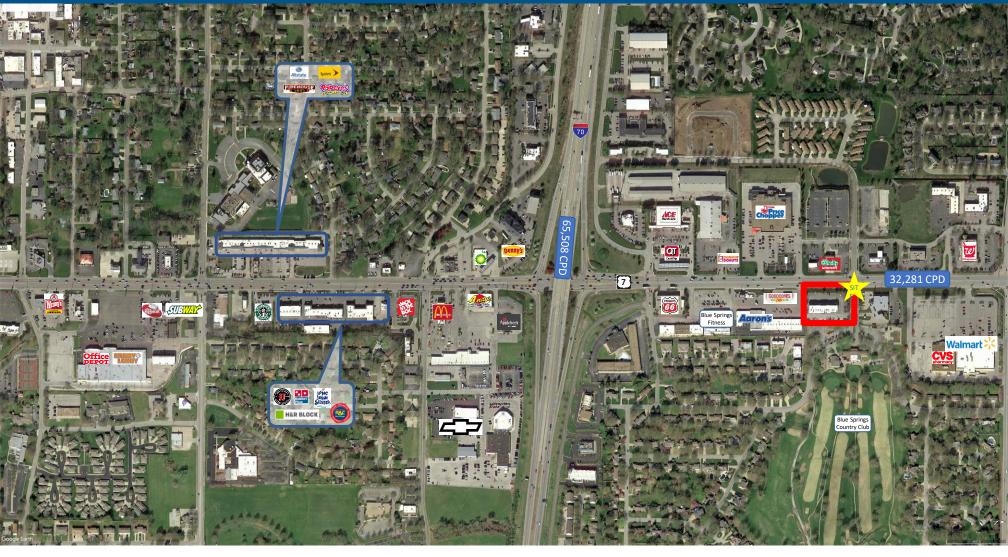

# **FOR SALE: COUNTRY CLUB SHOPS** 1402-1422 Highway 7, Blue Springs, MO

## **PROPERTY INFO**

- ✓ 11,000 SF investment property on 1 ½ acres
- ✓ 100% leased to e-commerce resistant businesses
- ✓ Less than ½ mile north of I-70 with direct frontage on Highway 7
- ✓ 100% of Tenants have signed/extended since 2018
- Center built in 2004 meticulously maintained
- ✓ Hard corner on signalized intersection at the entrance to Blue Springs Country Club
- ✓ \$1,540,000 7.46% Cap Rate