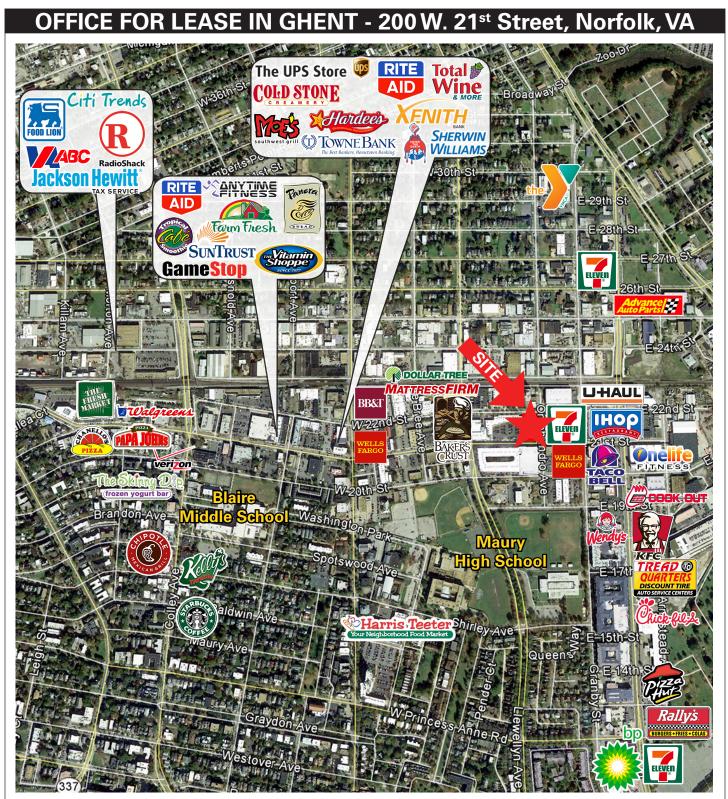

| Demographics (2019) |          |          |          |
|---------------------|----------|----------|----------|
|                     | 1 Mile   | 3 Miles  | 5 Miles  |
| Population          | 23,138   | 113,267  | 257,427  |
| Households          | 9,971    | 43,313   | 98,379   |
| Ave. HH Inc.        | \$70,328 | \$75,793 | \$68,104 |