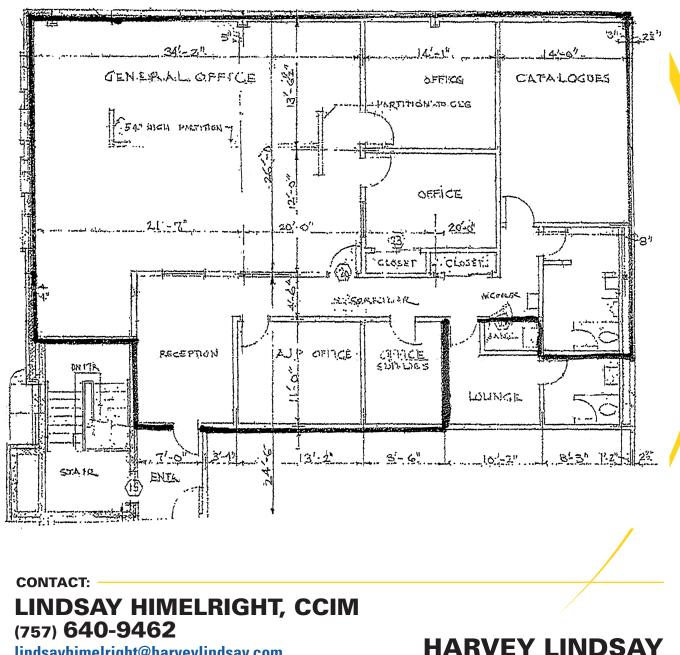

#### **OFFICE**

- 2,300 SF available for lease
- Join tenants S. Ray Barrett and La Boheme
- Parking available on the side of the building and on the street
- Zoned C-C
  - \$2,300/month, full service net janitorial