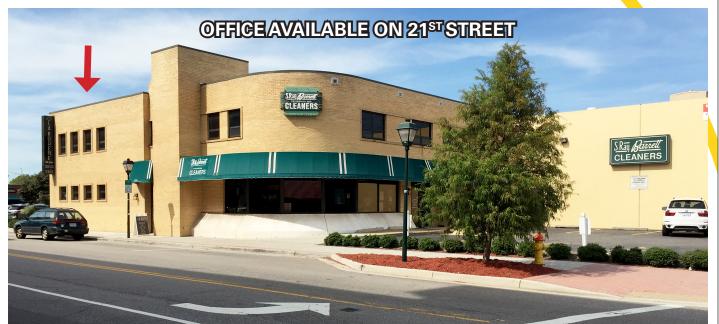

# FOR LEASE OFFICE IN GHENT 200 W. 21<sup>st</sup> Street, Norfolk, VA

#### **OFFICE**

- 2,300 SF available for lease
- Join tenants S. Ray Barrett and La Boheme
- Parking available on the side of the building and on the street
- Zoned C-C
  - \$2,300/month, full service net janitorial