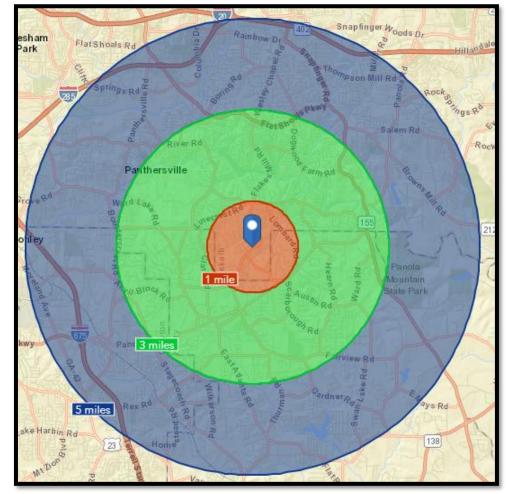

### Area Demographics 2018 (Esri)

|           | Population | # of Households | Avg Household Income | Median Age |
|-----------|------------|-----------------|----------------------|------------|
| 1 Mile    | 3,744      | 1,288           | \$94,057             | 39         |
| 1-3 Miles | 37,202     | 12,951          | \$78,015             | 38         |
| 3-5 Miles | 72,937     | 26,297          | \$70,952             | 37         |

**A**tlanta

and

roup

0 - 1 mile

COMMERCIAL