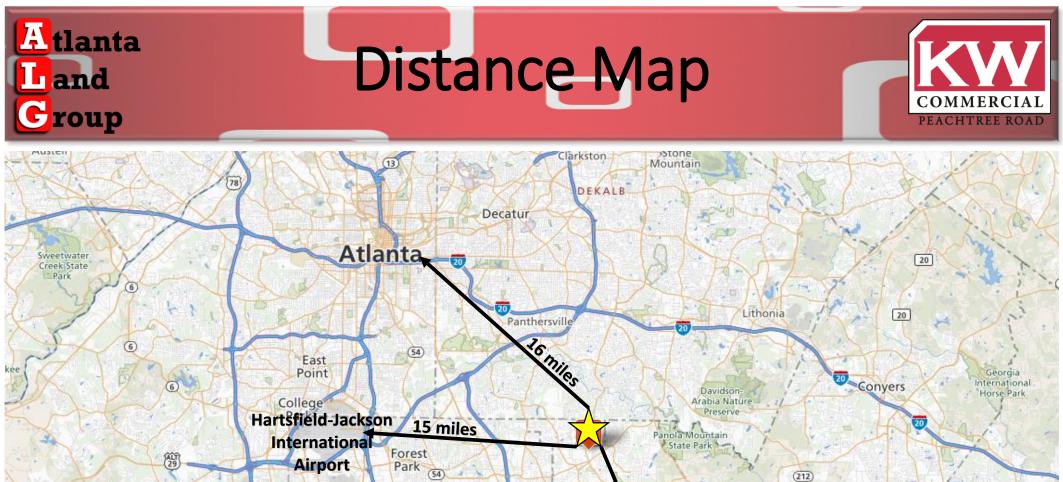

#### A tlanta L and Commercial G roup

#### FOR SALE

47 Lots in Dekalb County

KW Commercial Peachtree Road 804 Town Blvd. Ste A2040 Atlanta, GA 30319 404-419-3500

Jay Leslie | 404.277.9191 JLeslie@AtlantaLandGroup.com

# Property Overview



- +/-26.9 Acres Dekalb County
- 47 Lots, R-100 Zoning
- Set of Engineering Plans available
- Sloping topography
- Sewer available

**A**tlanta

and

roup

- Assigned Schools:
  - Chapel Hill Elementary
  - Salem Middle
  - Martin Luther King-Jr High
- Panola Mountain State Park & Arabia Mountain National Heritage Area are both a short distance from site

Asking - \$587,500







Monastery of the Holy

Spirit

(20)

(81)

212

(212)

(81)





## Drive Time Map







#### Submarket Aerial





### Area Demographics 2018 (Esri)

|           | Population | # of Households | Avg Household Income | Median Age |
|-----------|------------|-----------------|----------------------|------------|
| 1 Mile    | 3,744      | 1,288           | \$94,057             | 39         |
| 1-3 Miles | 37,202     | 12,951          | \$78,015             | 38         |
| 3-5 Miles | 72,937     | 26,297          | \$70,952             | 37         |



**A**tlanta

and

roup

0 - 1 mile



COMMERCIAL