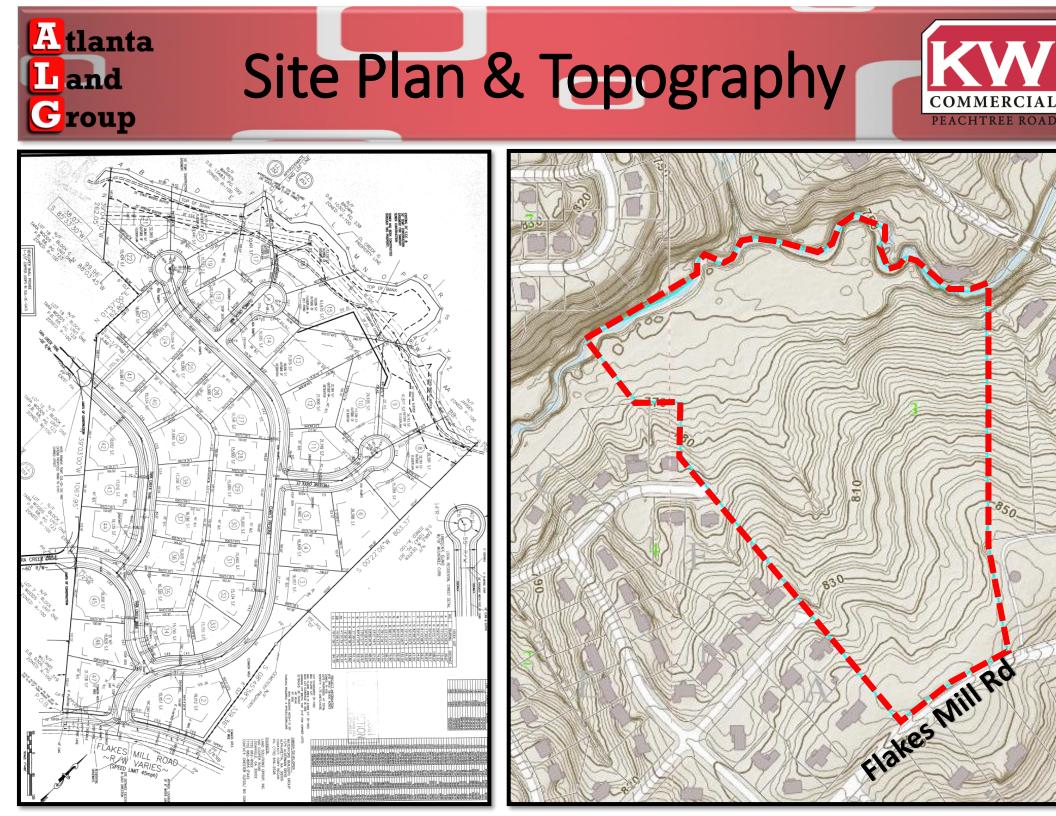

# Property Overview

- +/-26.9 Acres Dekalb County
- 47 Lots, R-100 Zoning
- Set of Engineering Plans available
- Sloping topography
- Sewer available

**A**tlanta

and

roup

- Assigned Schools:
  - Chapel Hill Elementary
  - Salem Middle
  - Martin Luther King-Jr High
- Panola Mountain State Park & Arabia Mountain National Heritage Area are both a short distance from site