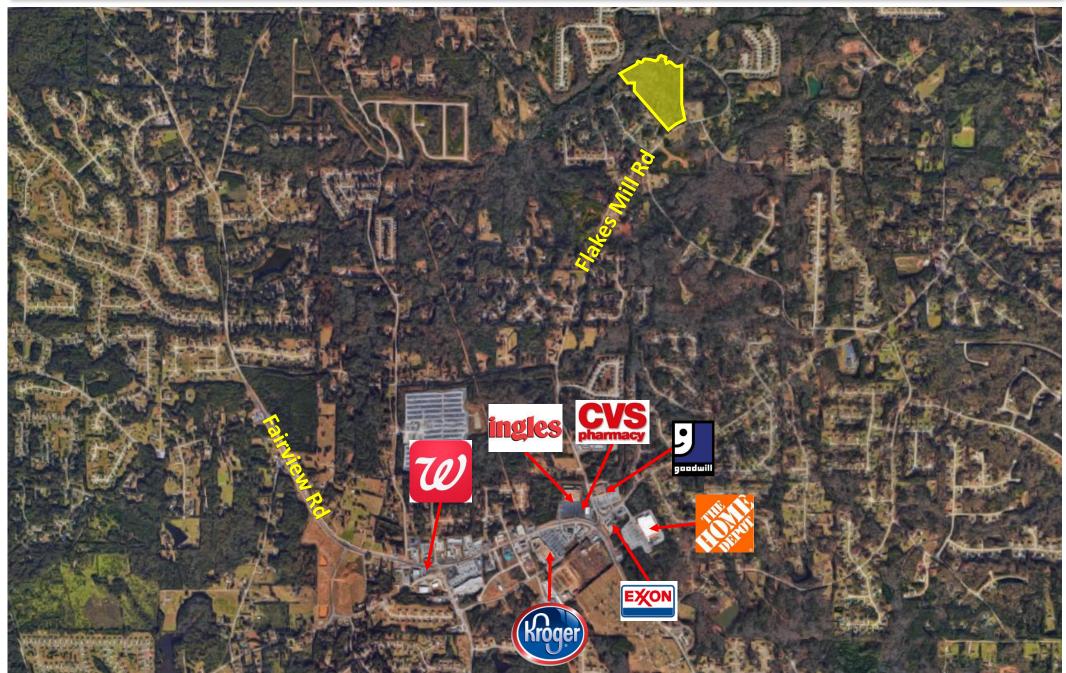

#### A tlanta L and Commercial G roup

#### FOR SALE

47 Lots in Dekalb County

KW Commercial Peachtree Road 804 Town Blvd. Ste A2040 Atlanta, GA 30319 404-419-3500

Jay Leslie | 404.277.9191 JLeslie@AtlantaLandGroup.com

# Property Overview



- +/-26.9 Acres Dekalb County
- 47 Lots, R-100 Zoning
- Set of Engineering Plans available
- Sloping topography
- Sewer available

**A**tlanta

and

roup

- Assigned Schools:
  - Chapel Hill Elementary
  - Salem Middle
  - Martin Luther King-Jr High
- Panola Mountain State Park & Arabia Mountain National Heritage Area are both a short distance from site

Asking - \$587,500







Monastery of the Holy

Spirit

(20)

(81)

212

(212)

(81)





## Drive Time Map







#### Submarket Aerial





### Area Demographics 2018 (Esri)

|           | Population | # of Households | Avg Household Income | Median Age |
|-----------|------------|-----------------|----------------------|------------|
| 1 Mile    | 3,744      | 1,288           | \$94,057             | 39         |
| 1-3 Miles | 37,202     | 12,951          | \$78,015             | 38         |
| 3-5 Miles | 72,937     | 26,297          | \$70,952             | 37         |



**A**tlanta

and

roup

0 - 1 mile



COMMERCIAL