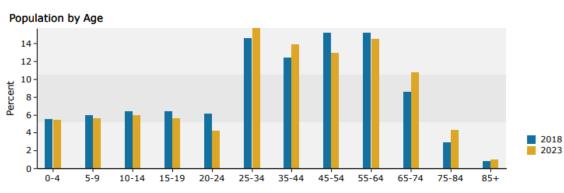

### Area Demographics 2018 (Esri)

|           | Population | # of Households | Avg Household Income | Median Age |
|-----------|------------|-----------------|----------------------|------------|
| 1 Mile    | 3,744      | 1,288           | \$94,057             | 39         |
| 1-3 Miles | 37,202     | 12,951          | \$78,015             | 38         |
| 3-5 Miles | 72,937     | 26,297          | \$70,952             | 37         |