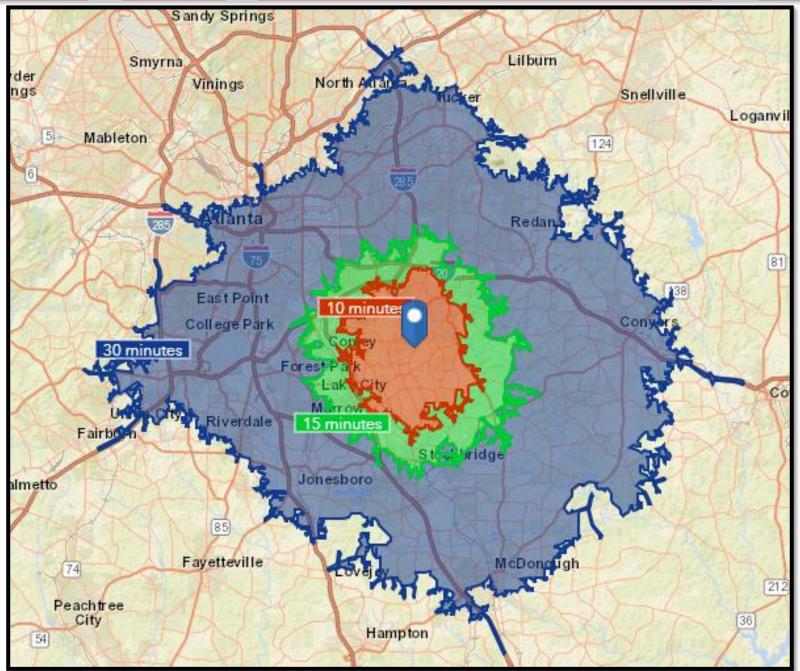

#### A tlanta L and Commercial G roup

#### FOR SALE

47 Lots in Dekalb County

KW Commercial Peachtree Road 804 Town Blvd. Ste A2040 Atlanta, GA 30319 404-419-3500

Jay Leslie | 404.277.9191 JLeslie@AtlantaLandGroup.com

# Property Overview



- +/-26.9 Acres Dekalb County
- 47 Lots, R-100 Zoning
- Set of Engineering Plans available
- Sloping topography
- Sewer available

**A**tlanta

and

roup

- Assigned Schools:
  - Chapel Hill Elementary
  - Salem Middle
  - Martin Luther King-Jr High
- Panola Mountain State Park & Arabia Mountain National Heritage Area are both a short distance from site

Asking - \$587,500







Monastery of the Holy

Spirit

(20)

(81)

212

(212)

(81)





## Drive Time Map







#### Submarket Aerial





### Area Demographics 2018 (Esri)

|           | Population | # of Households | Avg Household Income | Median Age |
|-----------|------------|-----------------|----------------------|------------|
| 1 Mile    | 3,744      | 1,288           | \$94,057             | 39         |
| 1-3 Miles | 37,202     | 12,951          | \$78,015             | 38         |
| 3-5 Miles | 72,937     | 26,297          | \$70,952             | 37         |



**A**tlanta

and

roup

0 - 1 mile



COMMERCIAL