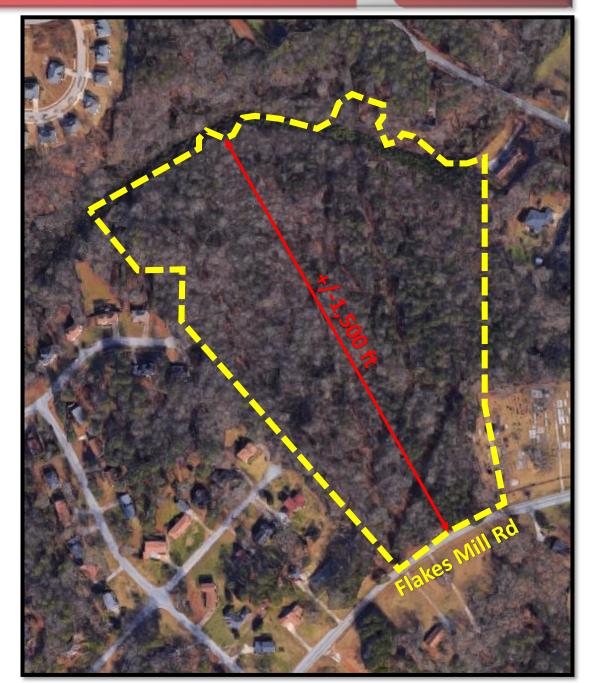

# Property Overview

- +/-26.9 Acres Dekalb County
- 47 Lots, R-100 Zoning
- Set of Engineering Plans available
- Sloping topography
- Sewer available

**A**tlanta

and

roup

- Assigned Schools:
  - Chapel Hill Elementary
  - Salem Middle
  - Martin Luther King-Jr High
- Panola Mountain State Park & Arabia Mountain National Heritage Area are both a short distance from site