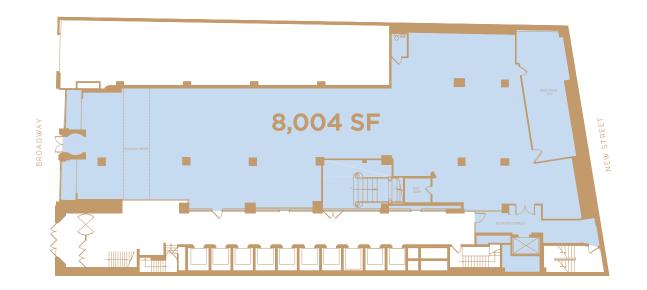

#### Space Features:

|              | Ground Floor                                                                                                                                                                      | Basement   | Total     |
|--------------|-----------------------------------------------------------------------------------------------------------------------------------------------------------------------------------|------------|-----------|
| Area         | 8,004 SF                                                                                                                                                                          | 662 SF     | 8,666 SF  |
| Ceiling Hts. | 12-23 Feet                                                                                                                                                                        | Term       | Long Term |
| Frontage     | 40 Feet                                                                                                                                                                           | Possession | Immediate |
| Rent         | Upon Request                                                                                                                                                                      |            |           |
| Highlights:  | <ul> <li>Dramatic double-height entryway</li> <li>Space can be vented</li> <li>Dedicated loading entrance on New Street</li> <li>Full fee available to outside brokers</li> </ul> |            |           |

# Ground Level 8,004 SF