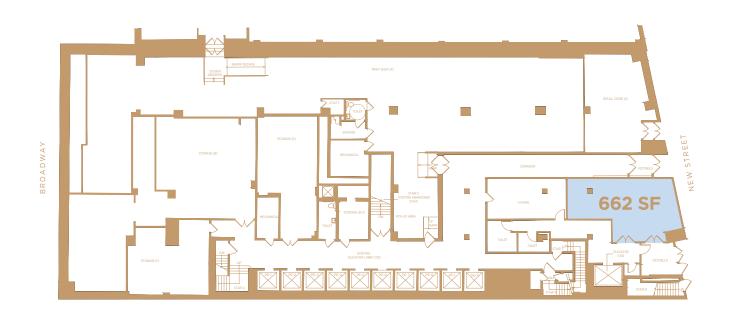

#### Space Features:

|              | Ground Floor                                                                                                                                                                      | Basement   | Total     |
|--------------|-----------------------------------------------------------------------------------------------------------------------------------------------------------------------------------|------------|-----------|
| Area         | 8,004 SF                                                                                                                                                                          | 662 SF     | 8,666 SF  |
| Ceiling Hts. | 12-23 Feet                                                                                                                                                                        | Term       | Long Term |
| Frontage     | 40 Feet                                                                                                                                                                           | Possession | Immediate |
| Rent         | Upon Request                                                                                                                                                                      |            |           |
| Highlights:  | <ul> <li>Dramatic double-height entryway</li> <li>Space can be vented</li> <li>Dedicated loading entrance on New Street</li> <li>Full fee available to outside brokers</li> </ul> |            |           |

## Lower Level 662 SF

50 BROADWAY

BETWEEN EXCHANGE PLACE & BEAVER STREET