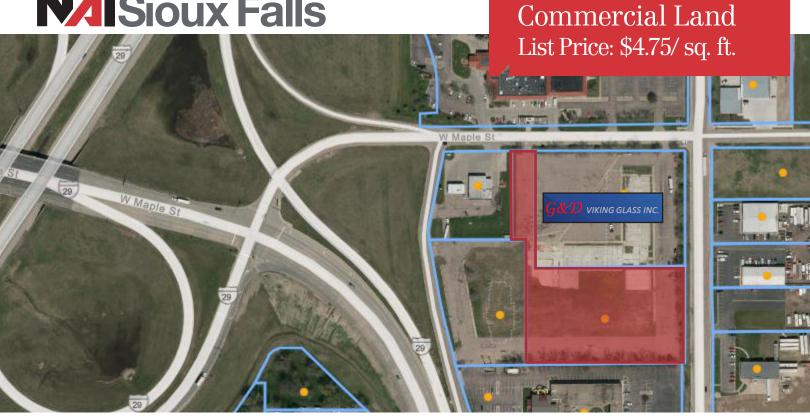

### Pricing

List price: \$4.75/ sq. ft.

2018 Real Estate Taxes: \$6,896.22

#### Location

Just north of the I-29 and Russell Avenue exit

Area neighbors include: Schapp's Traveland, Airway Auto Service, Dakotah Lodge, Motel 6, Guesthouse Inn, Rollin' Pin, BP, G&D Viking Glass

For Sale