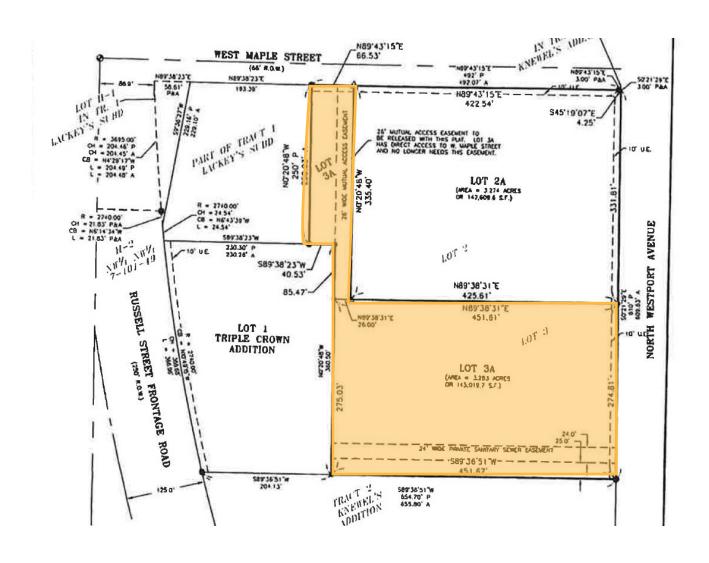

## **Property Features**

• Lot size: 3.283 acres (143,019 sq. ft.)

Zoning: C-4