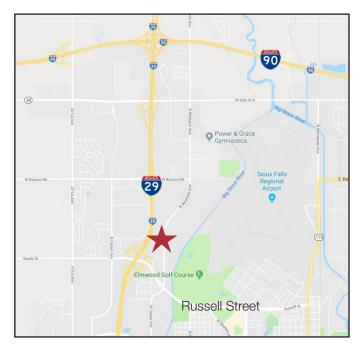

#### Location

Just north of the I-29 and Russell Avenue exit

Area neighbors include: Schapp's Traveland, Airway Auto Service, Dakotah Lodge, Motel 6, Guesthouse Inn, Rollin' Pin, BP, G&D Viking Glass

For Sale