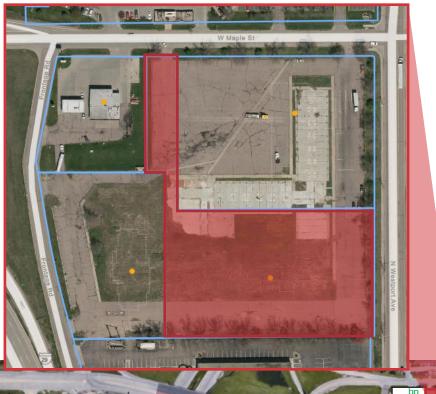

#### Location

Just north of the I-29 and Russell Avenue exit

Area neighbors include: Schapp's Traveland, Airway Auto Service, Dakotah Lodge, Motel 6, Guesthouse Inn, Rollin' Pin, BP, G&D Viking Glass

For Sale