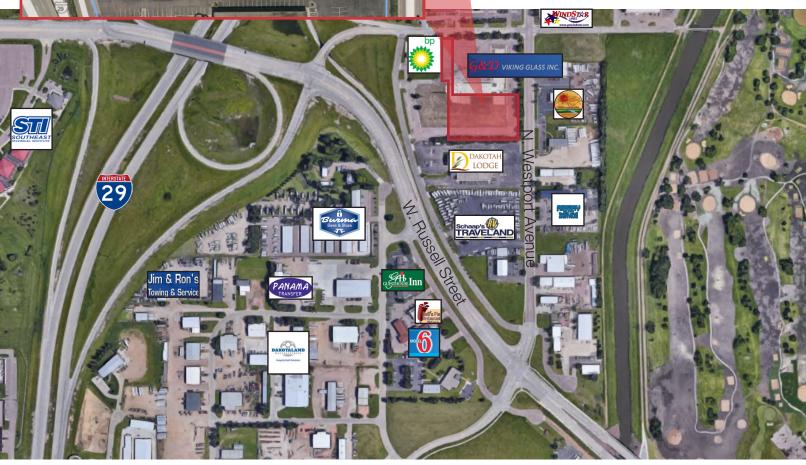

#### Location

Just north of the I-29 and Russell Avenue exit

Area neighbors include: Schapp's Traveland, Airway Auto Service, Dakotah Lodge, Motel 6, Guesthouse Inn, Rollin' Pin, BP, G&D Viking Glass

For Sale