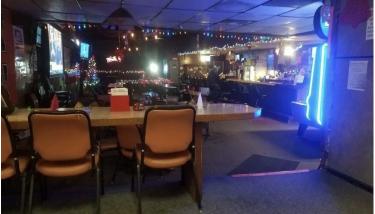

#### **Property Highlights**

- \$10.00 PSF
- 2,638 SF
- 0.10 AC
- Located in Historic Downtown Florence
- Prime Retail Frontage
- Added Bonus: 2,178 SF Storage Below Grade!
- Sale Incudes:
  - Extensive Bar Buildout
  - Remaining Trade Fixtures/Equipment
  - Stage For Live Entertainment!

#### **Utilities & Amenities**

**Central HVAC** 2 Units 1 Men's/1 Women's Restrooms