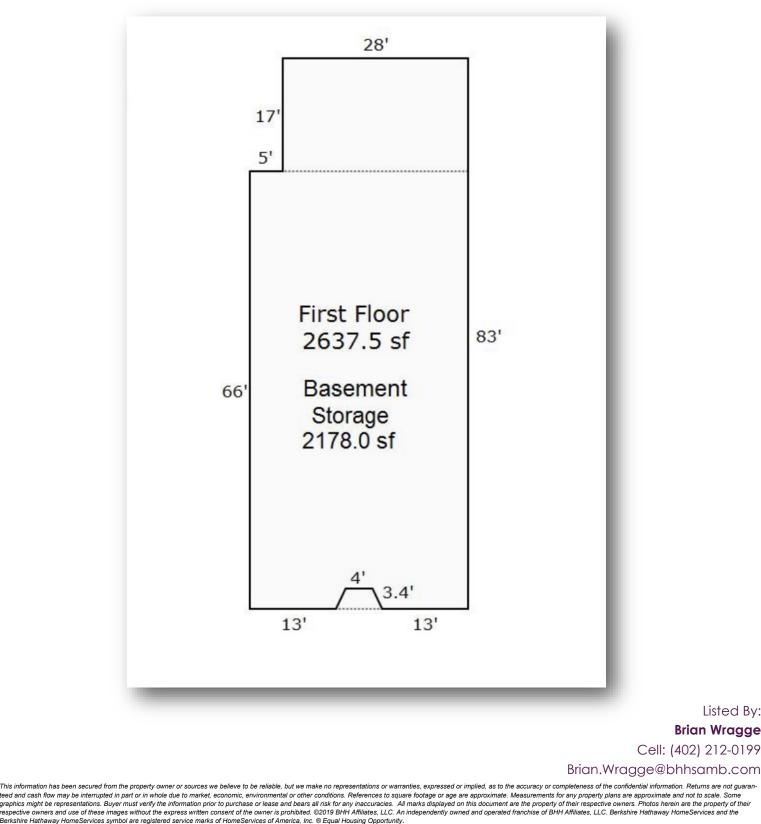

# BUILDING LAYOUT For Lease: \$10.00/NNN

Berkshire Hathaway HS | Ambassador Real Estate Commercial Division 331 Village Pointe Plaza

Omaha, NE 68118 402-547-5062 BERKSHIRE | Amb HATHAWAY | Rea

HomeServices

#### **Building Information**

| Building Size    | 2.638 SF |
|------------------|----------|
| Building Class   | С        |
| Number of Floors | 1        |
| Year Built       | 1916     |
| Insurance        | \$5,400  |
| Taxes            | \$3,700  |