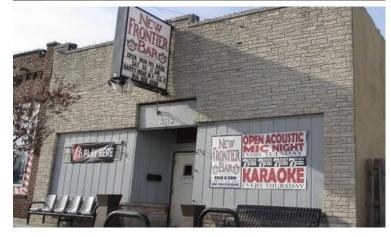

#### **Location Information**

| Building Name    | New Frontier Bar |
|------------------|------------------|
| Street Address   | 8516 N 30th St   |
| City, State, Zip | Omaha, NE 68112  |
| County/Township  | Douglas          |

#### **Building Information**

| Building Size    | 2.638 SF |
|------------------|----------|
| Building Class   | С        |
| Number of Floors | 1        |
| Year Built       | 1916     |
| Insurance        | \$5,400  |
| Taxes            | \$3,700  |