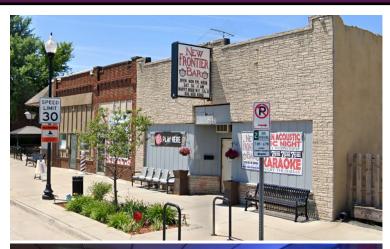

#### 8516 N 30th St **Omaha, NE 68112**

#### **Location Information**

| Building Name    | New Frontier Bar |
|------------------|------------------|
| Street Address   | 8516 N 30th St   |
| City, State, Zip | Omaha, NE 68112  |
| County/Township  | Douglas          |