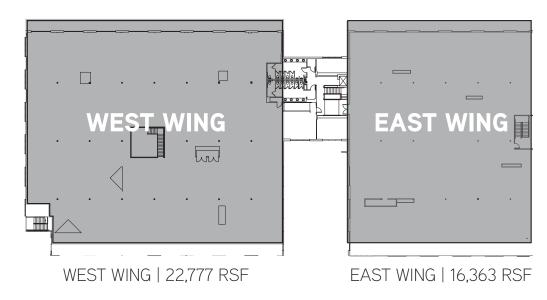

## FLOOR PLANS | 2201 Broadway | ±38,211 SF

1st floor

WEST WING | 23,202 RSF

EAST WING | 15,009 RSF

Thomas Walcott, SIOR, CCIM
Senior Vice President
916.563.3002
thomas.walcott@colliers.com
License #01121178