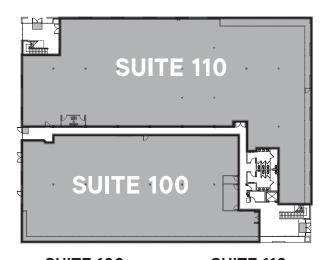

## FLOOR PLANS | 2201 Broadway | ±38,211 SF

1st floor

WEST WING | 23,202 RSF

EAST WING | 15,009 RSF

Thomas Walcott, SIOR, CCIM
Senior Vice President
916.563.3002
thomas.walcott@colliers.com
License #01121178