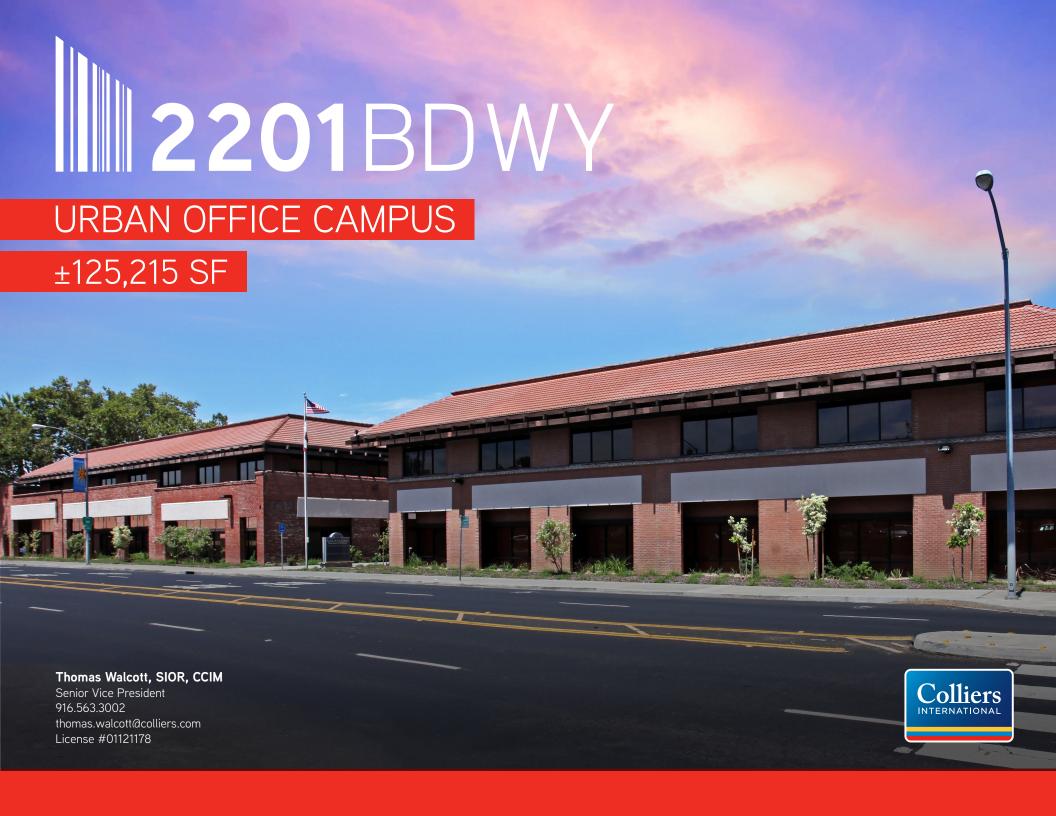

#### PROPERTY HIGHLIGHTS

- » ±125,215 SF urban campus
- » 2 separate buildings
- » Newly designed hvac system

- » Open space layout
- » 3/1,000 SF parking ratio
- » Convenient freeway access

- » Proximity to state capitol
- » Walking distance to broadway
- » Light rail station