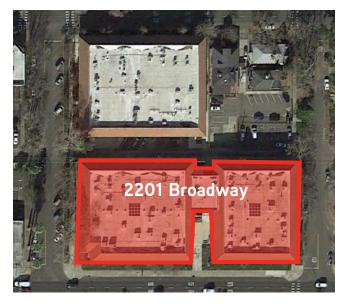

#### PROPERTY HIGHLIGHTS

- » ±125,215 SF urban campus
- » 2 separate buildings
- » Newly designed hvac system

- » Open space layout
- » 3/1,000 SF parking ratio
- » Convenient freeway access

- » Proximity to state capitol
- » Walking distance to broadway
- » Light rail station