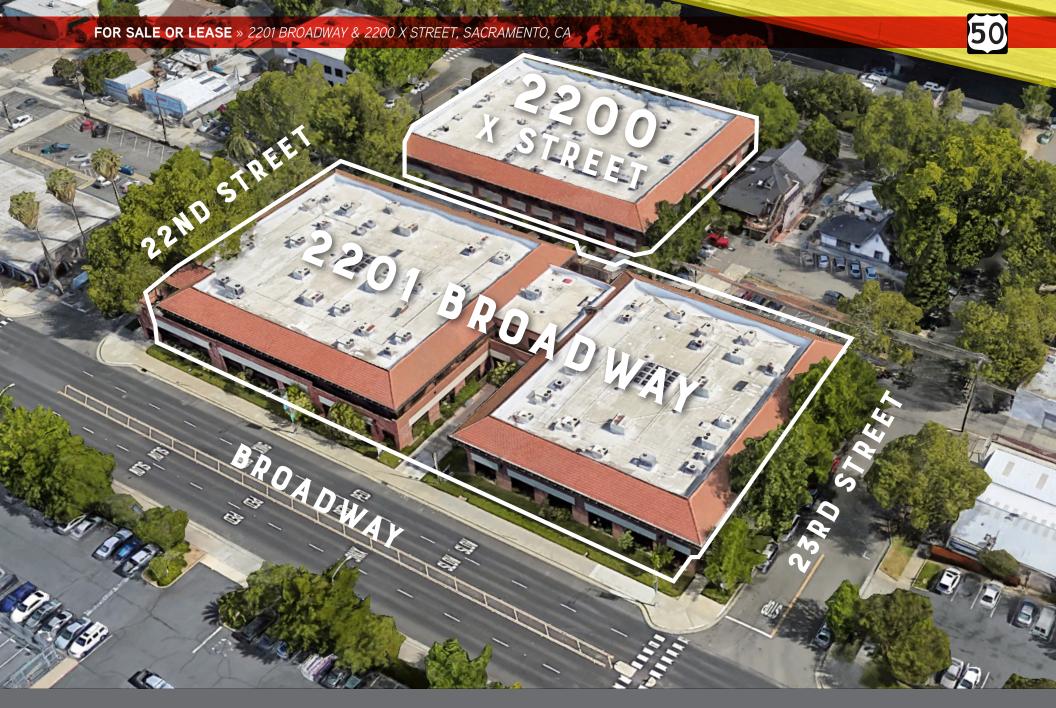

#### PROPERTY HIGHLIGHTS

- » ±125,215 SF urban campus
- » 2 separate buildings
- » Newly designed hvac system

- » Open space layout
- » 3/1,000 SF parking ratio
- » Convenient freeway access

- » Proximity to state capitol
- » Walking distance to broadway
- » Light rail station