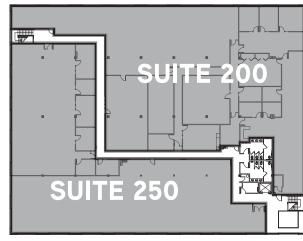

# FLOOR PLANS | 2200 X ST | $\pm$ 21,718 SF

1st floor

2nd floor

**SUITE 100** 8,204 (DIV TO 3,000 SF) **SUITE 110**13,513 RSF (DIV TO 3,000 SF)

**SUITE 200** 

**SUITE 250** 

14,755 RSF (DIV TO 3,000 SF)

11,391 RSF (DIV TO 3,000 SF)