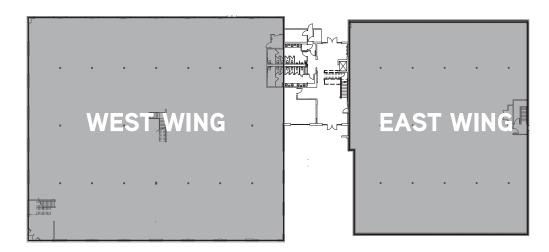

# FLOOR PLANS | 2200 X ST | $\pm$ 21,718 SF

1st floor

2nd floor

**SUITE 100** 8,204 (DIV TO 3,000 SF) **SUITE 110**13,513 RSF (DIV TO 3,000 SF)

**SUITE 200** 

**SUITE 250** 

14,755 RSF (DIV TO 3,000 SF)

11,391 RSF (DIV TO 3,000 SF)