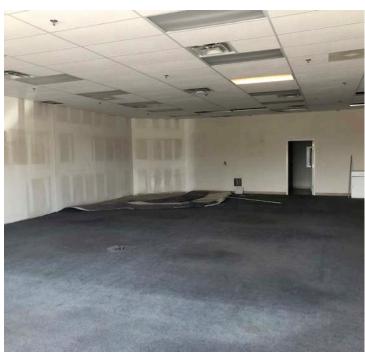

### **Current Vacancies**

Suite B-10: 2,176 SF

Suite B-12: Former MetroPCS - 1,200 SF

Suite B-11: Former Karate Studio - 2,138 SF

Suite B-14: Interior Endcap - 2,400 SF

| Demographics            | 1 mile | 3 miles | 5 miles |
|-------------------------|--------|---------|---------|
| Population              | 16,734 | 128,993 | 382,785 |
| Median Household Income | 54,620 | 64,624  | 55,301  |
| Daytime Employment      | 11,789 | 49,241  | 146,925 |