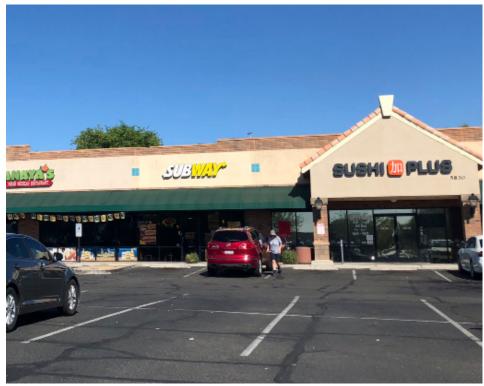

#### **Property Features**

- Anchored by EOS Fitness
- Built out retail & office space
- Located within 1 mile:
   Arizona State University West Campus, Thunderbird
   School of Global
   Management, & Banner
   Health Hospital

#### **Traffic Counts**

Thunderbird Road (E/W): 34,802 / 37,511 vpd

Join these co-tenants in the shopping center:

For Lease: \$18/SF, (\$5.10/SF, NNN)

Chris Gerow
Gabe Ortega
Shelby Tworek

602 852 3413 • chris.gerow@naihorizon.com