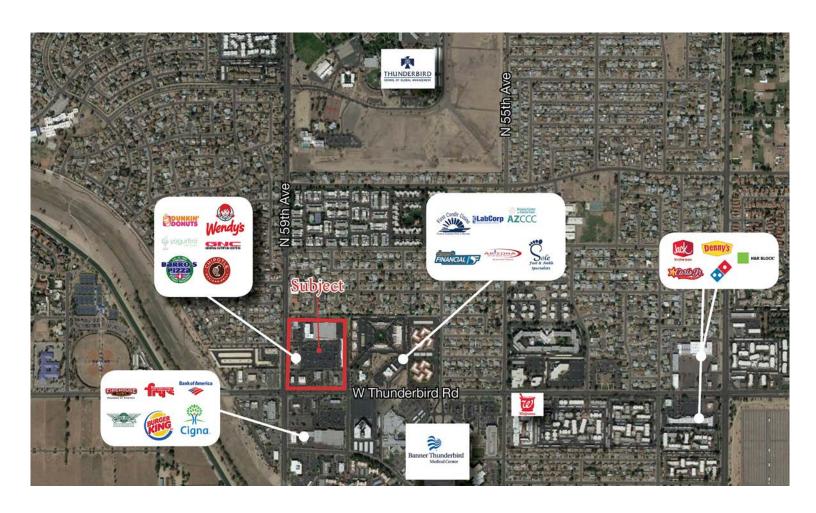

#### **Property Features**

- Anchored by EOS Fitness
- Built out retail & office space
- Located within 1 mile:
   Arizona State University West Campus, Thunderbird
   School of Global
   Management, & Banner
   Health Hospital

#### **Traffic Counts**

Thunderbird Road (E/W): 34,802 / 37,511 vpd

Join these co-tenants in the shopping center:

For Lease: \$18/SF, (\$5.10/SF, NNN)

Chris Gerow
Gabe Ortega
Shelby Tworek

602 852 3413 • chris.gerow@naihorizon.com