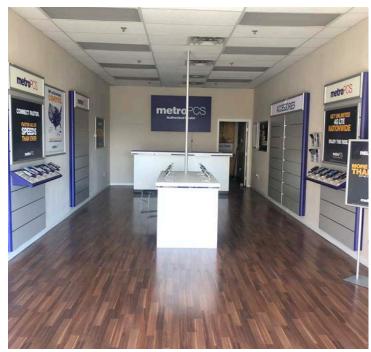

### **Current Vacancies**

Suite B-10: 2,176 SF

Suite B-12: Former MetroPCS - 1,200 SF

Suite B-11: Former Karate Studio - 2,138 SF

Suite B-14: Interior Endcap - 2,400 SF

| Demographics            | 1 mile | 3 miles | 5 miles |
|-------------------------|--------|---------|---------|
| Population              | 16,734 | 128,993 | 382,785 |
| Median Household Income | 54,620 | 64,624  | 55,301  |
| Daytime Employment      | 11,789 | 49,241  | 146,925 |