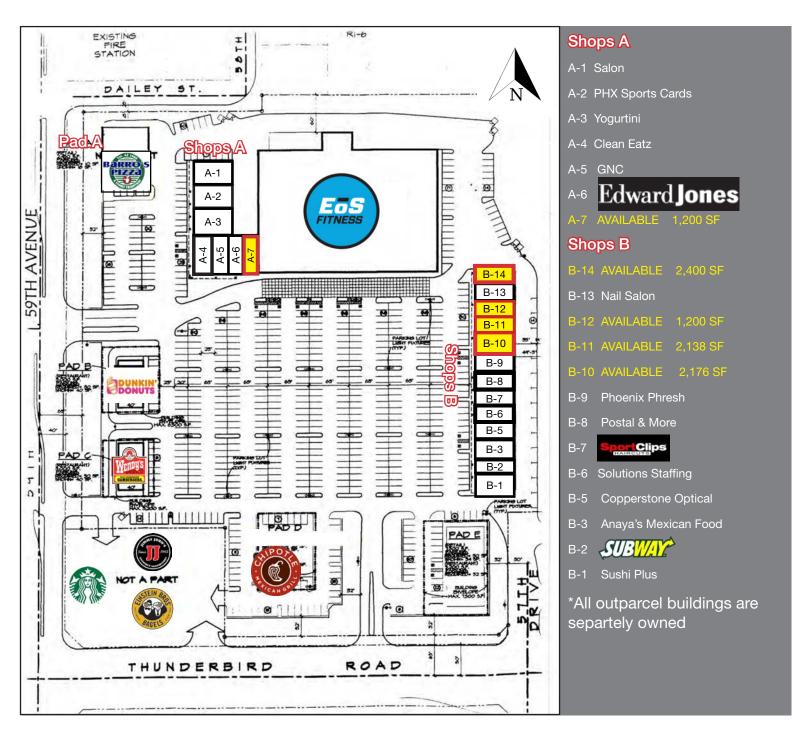

### **Current Vacancies**

Suite B-10: 2,176 SF

Suite B-12: Former MetroPCS - 1,200 SF

Suite B-11: Former Karate Studio - 2,138 SF

Suite B-14: Interior Endcap - 2,400 SF

| Demographics            | 1 mile | 3 miles | 5 miles |
|-------------------------|--------|---------|---------|
| Population              | 16,734 | 128,993 | 382,785 |
| Median Household Income | 54,620 | 64,624  | 55,301  |
| Daytime Employment      | 11,789 | 49,241  | 146,925 |