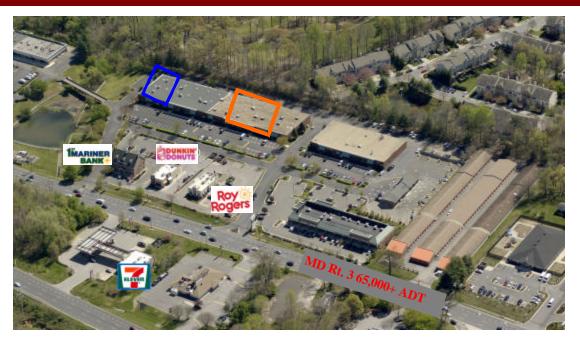

## **FOR LEASE** RETAIL/ SERVICE SPACE, HOPKINS BUSINESS CENTER 1041 MD. RT 3 & JOHNS HOPKINS ROAD, GAMBRILLS, MD 21054

- Retail and service- 3,000 to 9,000 Sq. Ft. contiguous space, and 6000 sq ft END CAP!
- Plenty of parking plus shared access between buildings and to signalized entrance
- High Traffic location with Great exposure and multiple entrances
- Dense and growing marketplace close to Waugh Chapel Mixed use and lifestyle center
- Lease rates- \$17.50 to \$20.00 + \$2.75+/-Nets