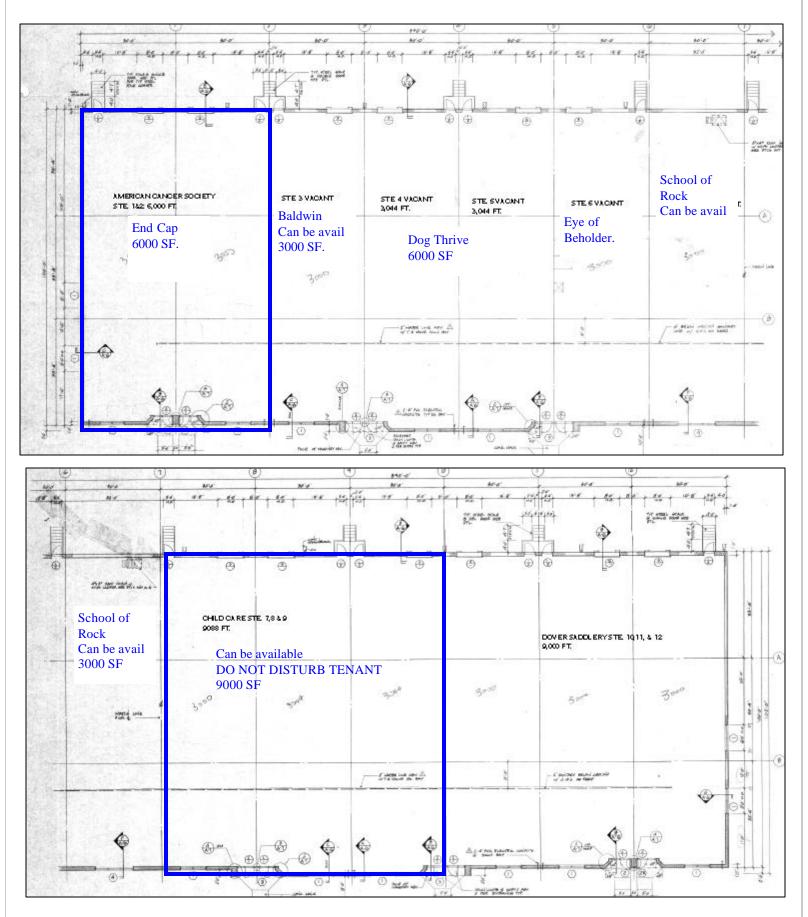

## **FOR LEASE** RETAIL/ SERVICE SPACE, HOPKINS BUSINESS CENTER 1041 MD. RT 3 & JOHNS HOPKINS ROAD, GAMBRILLS, MD 21054

- Retail and service- 3,000 to 9,000 Sq. Ft. contiguous space, and 6000 sq ft END CAP!
- Plenty of parking plus shared access between buildings and to signalized entrance
- High Traffic location with Great exposure and multiple entrances
- Dense and growing marketplace close to Waugh Chapel Mixed use and lifestyle center
- Lease rates- \$17.50 to \$20.00 + \$2.75+/-Nets