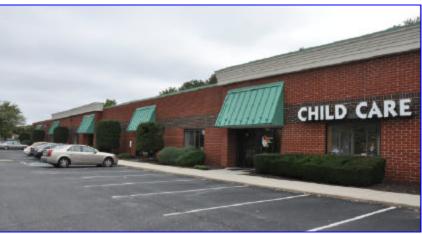

## **FOR LEASE** RETAIL/ SERVICE SPACE, HOPKINS BUSINESS CENTER 1041 MD. RT 3 & JOHNS HOPKINS ROAD, GAMBRILLS, MD 21054

- Retail and service- 3,000 to 9,000 Sq. Ft. contiguous space, and 6000 sq ft END CAP!
- Plenty of parking plus shared access between buildings and to signalized entrance
- High Traffic location with Great exposure and multiple entrances
- Dense and growing marketplace close to Waugh Chapel Mixed use and lifestyle center
- Lease rates- \$17.50 to \$20.00 + \$2.75+/-Nets