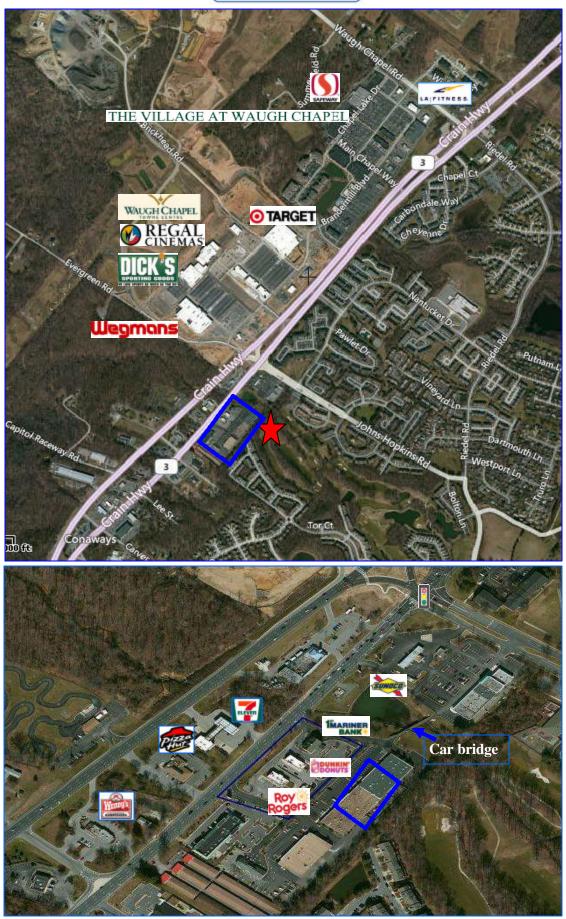

## **FOR LEASE** RETAIL/ SERVICE SPACE, HOPKINS BUSINESS CENTER 1041 MD. RT 3 & JOHNS HOPKINS ROAD, GAMBRILLS, MD 21054

- Retail and service- 3,000 to 9,000 Sq. Ft. contiguous space, and 6000 sq ft END CAP!
- Plenty of parking plus shared access between buildings and to signalized entrance
- High Traffic location with Great exposure and multiple entrances
- Dense and growing marketplace close to Waugh Chapel Mixed use and lifestyle center
- Lease rates- \$17.50 to \$20.00 + \$2.75+/-Nets