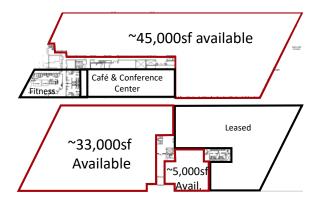

## Leaving Opportunity

1 QBE Way, Sun Prairie, WI

5,000 - 80,000sf Availabilities



## **Sun Prairie - Lease Opportunity**

Premises: 5,000 - 80,000sf Users

**Asking Rent**: Upon Request **Possession**: Immediate

Term: Negotiable

## Features:

- Major capital improvement program currently underway including brand new HVAC system, new lobby, improved landscaping and tenant amenities
- Tenant only fitness center with locker rooms and showers
- Training rooms and building conference center.
- Generator capacity available
- Campus environment with potential for private patio overlooking the pond
- Parking available at a ratio of 3 per 1,000 RSF with executive covered parking





Divisible 1st & 2nd Floors

## **Sample Finishes from Campus**