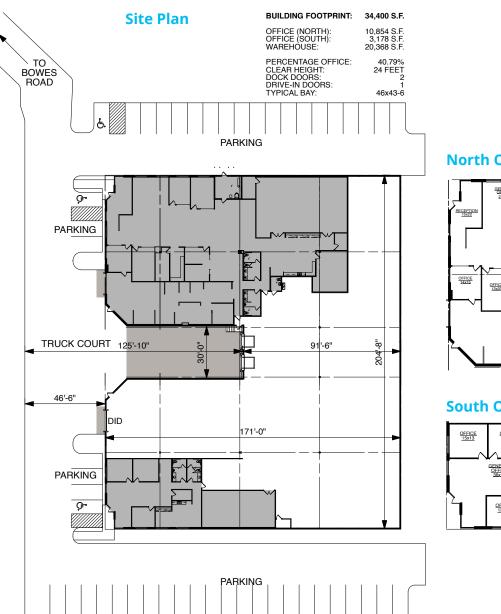

### **Specifications:**

- Building Size: ±34,400 SF
- Land Area: ±2.24 AC
- Office Size: ±14,032 SF (Can be reduced)
- Ceiling Height: 24'
- Loading: 2 Docks / 1 DID
- Power: 400A 480V
- Sprinklers: Wet
- Year Built: 2006
- Construction: Precast
- Heating: Gas
- Lease Rate: Subject to Offer

## **North Office Plan**