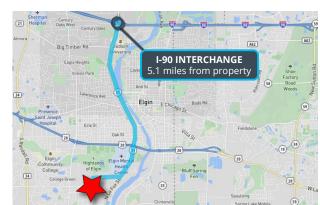

## **Highlights:**

- High-image standalone facility
- Professionally owned and managed by Agellan Commercial REIT
- Divisible
- High-end office
- Great proximity to I-90
- Access to local labor