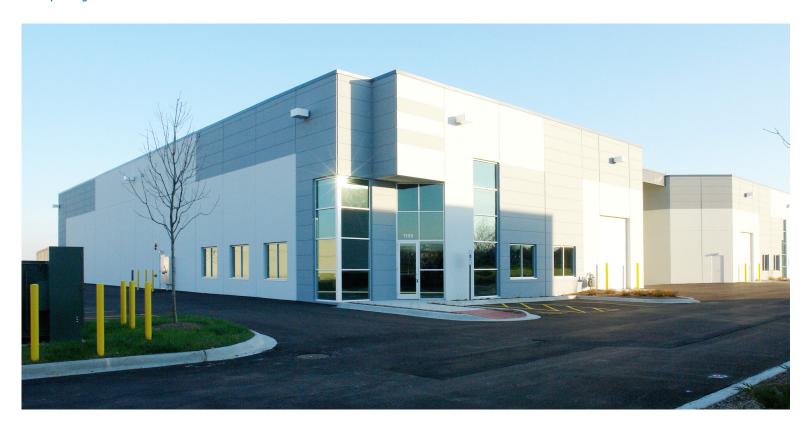

**INDUSTRIAL** BUILDING **FOR LEASE** 

±34,400 SF (DIVISIBLE) High-image standalone facility

# 1155 BOWES ROAD

Elgin, IL 60123 **Property Website** 

## **Highlights:**

- High-image standalone facility
- Professionally owned and managed by Agellan Commercial REIT
- Divisible
- High-end office
- Great proximity to I-90
- Access to local labor