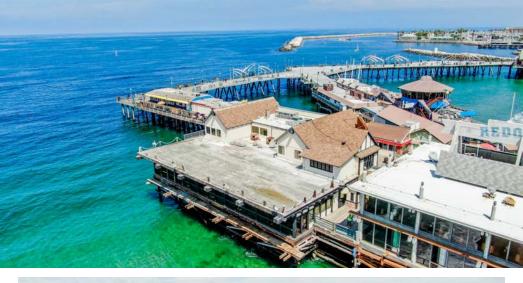

### The Monstad Pier - Restaurant Space Available

110-151 Fisherman's Wharf, Redondo Beach, CA 90277

| POPULATION          | 1 MILE    | 2 MILES   | <b>3 MILES</b> |
|---------------------|-----------|-----------|----------------|
| Total population    | 14,280    | 65,477    | 149,439        |
| Median age          | 41.4      | 40.7      | 40.1           |
| Median age (Male)   | 41.6      | 40.4      | 40.1           |
| Median age (Female) | 40.8      | 40.7      | 39.9           |
| HOUSEHOLDS & INCOME | 1 MILE    | 2 MILES   | <b>3</b> MILES |
| Total households    | 7,006     | 28,162    | 61,246         |
| # of persons per HH | 2.0       | 2.3       | 2.4            |
| Average HH income   | \$108,593 | \$115,305 | \$118,559      |
| Average house value | \$863,753 | \$872,478 | \$851,485      |