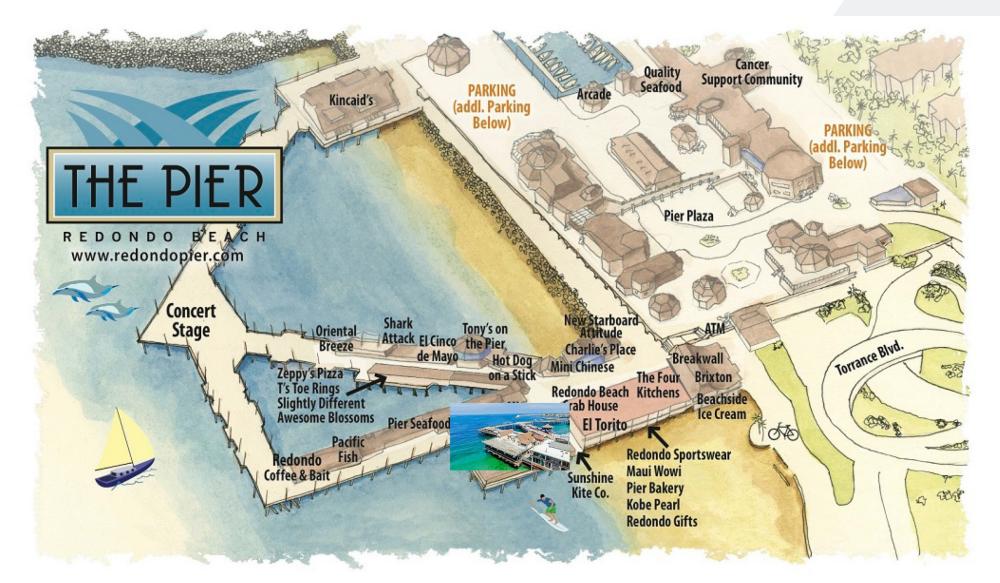

#### **PROPERTY HIGHLIGHTS**

- Unobstructed Ocean Views
- 5,700 SF Oceanfront Restaurant Space Available
- Ability to add approx 4,000 SF Deck
- Exceptional Signage
- Close proximity to affluent communities of Redondo Beach, Palos Verdes, Hermosa Beach and Manhattan Beach
- Ideally Positioned Near Future Improvements to the Redondo Beach Waterfront
- Ample parking and significant foot traffic
- The Best Restaurant Location in South Bay