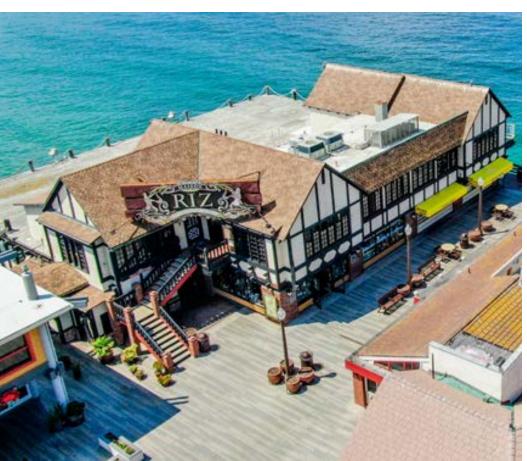

### FOR LEASE-OCEANFRONT RESTAURANT Redondo Beach, CA

110-151 FISHERMAN'S WHARF REDONDO BEACH, CA 90277

#### **PROPERTY HIGHLIGHTS**

- Unobstructed Ocean Views
- 5,700 SF Oceanfront Restaurant Space Available
- Ability to add approx 4,000 SF Deck
- Exceptional Signage
- Close proximity to affluent communities of Redondo Beach, Palos Verdes, Hermosa Beach and Manhattan Beach
- Ideally Positioned Near Future Improvements to the Redondo Beach Waterfront
- Ample parking and significant foot traffic
- The Best Restaurant Location in South Bay