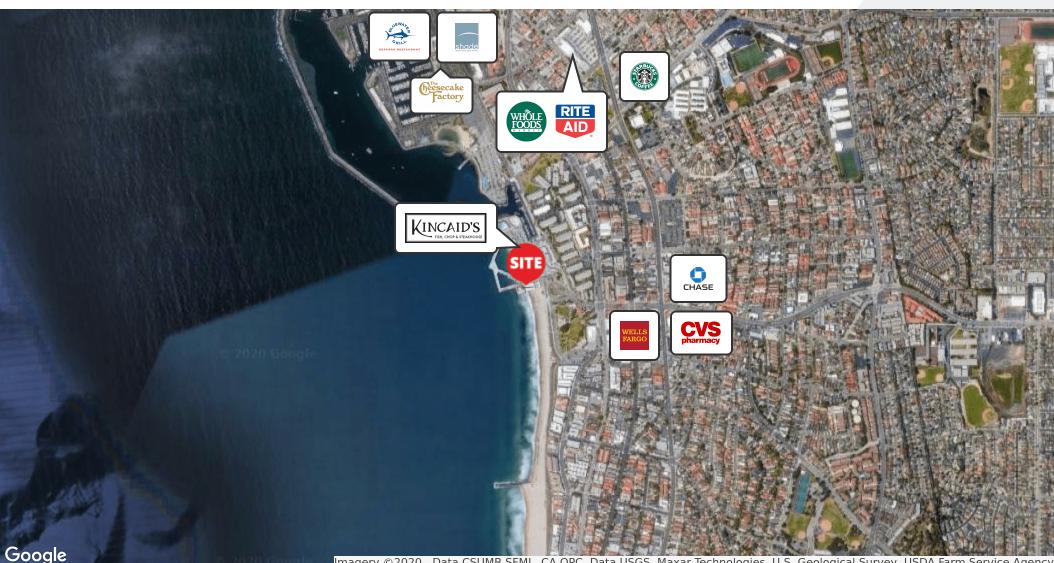

#### **PROPERTY HIGHLIGHTS**

- Unobstructed Ocean Views
- 5,700 SF Oceanfront Restaurant Space Available
- Ability to add approx 4,000 SF Deck
- Exceptional Signage
- Close proximity to affluent communities of Redondo Beach, Palos Verdes, Hermosa Beach and Manhattan Beach
- Ideally Positioned Near Future Improvements to the Redondo Beach Waterfront
- Ample parking and significant foot traffic
- The Best Restaurant Location in South Bay

**Palos Verdes Estates** Torrance Beach Redondo Beach EDONDO LANDING

MIKE GRANNIS 310.379.2228 x2 mike@highlandpartnerscorp.com

880 Apollo Street, Suite 331, El Segundo, CA 90245 | 310.379.2228

© 2017 | Highland Partners Corp. | The information being provided by Highland Partners Corp. and/or its sources is deemed reliable. While we have no reason to doubt its accuracy, we do not guarantee it. Any information, measurements, facts and actual drawings shown are approximate, subject to change, or withdrawal without notice and should be independently verified by you and may not be relied upon as a precise representation by this office. No warranties or representations are made as to the condition of the property or any hazards contained therein nor any to be implied. | Logos are for identification purposes only and may be trademarks of their respective companies. Hawthorne Plaza\_Bro\_v01.indd | 09/18