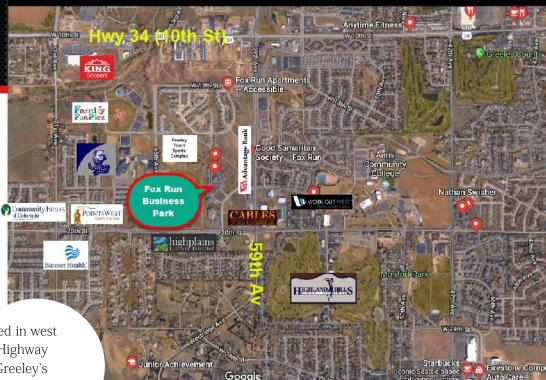

### FOR SALE COMMERCIAL LAND \$6.56/SF \$710,000

PRIME

COMMERCIAL

LAND

This commercial land is located in west Greeley, Colorado near State Highway 34 Business Route (10th St) Greeley's business corridor and 1 block north of the 20<sup>th</sup> St a main arterial street, in a leading business-office district on the west side of the city.

This property is one the few remaining prime land parcels along west 20<sup>th</sup> St. In the heart of the retail and residential growth area of the city. Surrounded by most amenities including: nearby schools (Four K-12 schools within 1 mile), retail, restaurants, medical offices, near a King Soopers grocery store & just blocks from the Highland Hills Golf course.

#### LAND HIGHLIGHTS:

- ✓ ACRES: 2.48 (both lots)
- ✓ LOT: Flat terrain
- ✓ SHAPE: Irregular
- ✓ UTILITIES: At/near lot lines
- Highway 34 Business just north & Highway 34 By-Pass just to the south
- ✓ Greeley traffic count study2018 AADT = 17,487

#### **USE HIGHLIGHTS:**

- ZONING: Commercial Low-Intensity
- Possible uses include: Veterinary Clinic, Art/Dance Studio, Medical/Dental Offices, Personal Service Shops, print/Copy Shops, Cafes & Eating Establishments, Live/Work (by Design Review) & many other uses.
- Several retail & housing developments planned nearby
- ✓ HEIGHT: Building height 30'