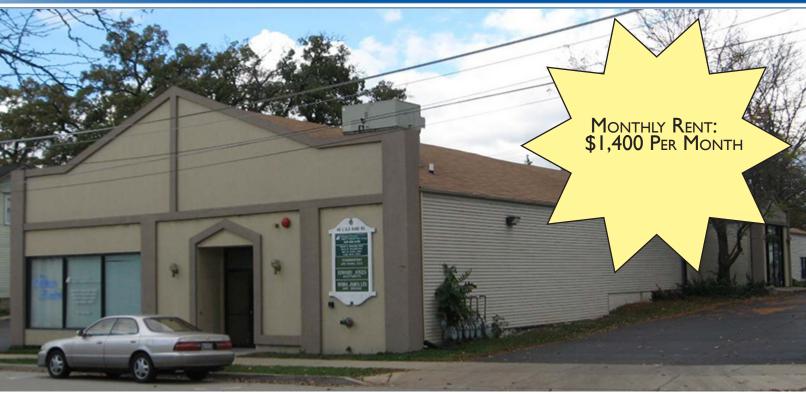

# OFFICE SPACE FOR LEASE 48 SOUTH OLD RAND RD LAKE ZURICH, IL

#### **BUILDING FEATURES:**

- 837 SF Available Immediately
- Signage available on Old Rand Rd
- High-end Office build-out
- Ideal for Office, Service or Retail Users
- Located in Downtown LZ with Shopping & dining nearby
- Operable windows
- Tenant controlled HVAC
- AVAILABLE SPACE:

#### FOR MORE INFORMATION:

CHRISTINA ADAMS
Direct: 847.246.9634
christina@chicagolandcommerciacial.com

- 24 hour access & ample parking
- 2 Large Private Offices, Spacious Reception area, Storage & Server rooms & ADA Restroom. (Former Edward Jones space)
- \$1,400 Per month Grossincludes Operating Expenses & LOW LAKE COUNTY TAXES