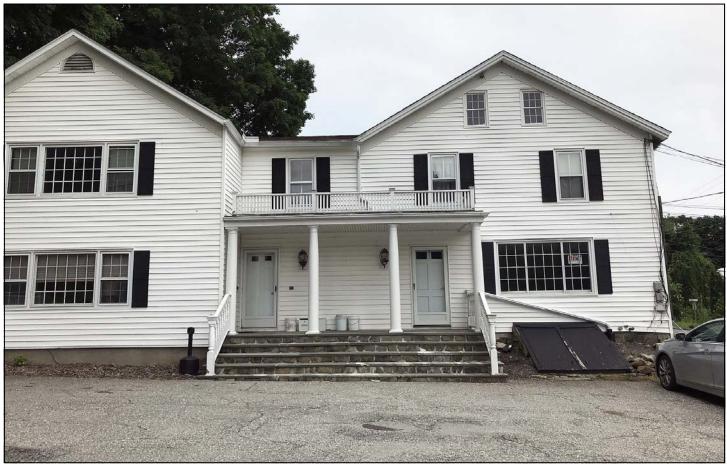

### FIRST FLOOR OFFICE SPACE

71 Route 39, Unit B New Fairfield, CT

**Lease Price: \$1,200 Monthly + Electric** 

Light and bright first floor office space located in the heart of New Fairfield. Large private offices, lots of windows and ample parking. Unit has great exposure. Ideal for attorney, insurance, engineer or any professional use. Size: +/- 800 Sq. Ft.

Zone: C

Year Built: 1800

Heating: Electric Heat

Cooling: Wall Unit

Utilities: City Water and Sewer

Plumbing: 1 Private Bath

Joe Dimyan 203.313-3920 jdimyan@towercorp.com

Tower Realty Corp. / 246 Federal Rd., Suite D26, Brookfield, CT 06804 / www.towercorp.com 203-775-5000 Office / 203-546-7793 Fax