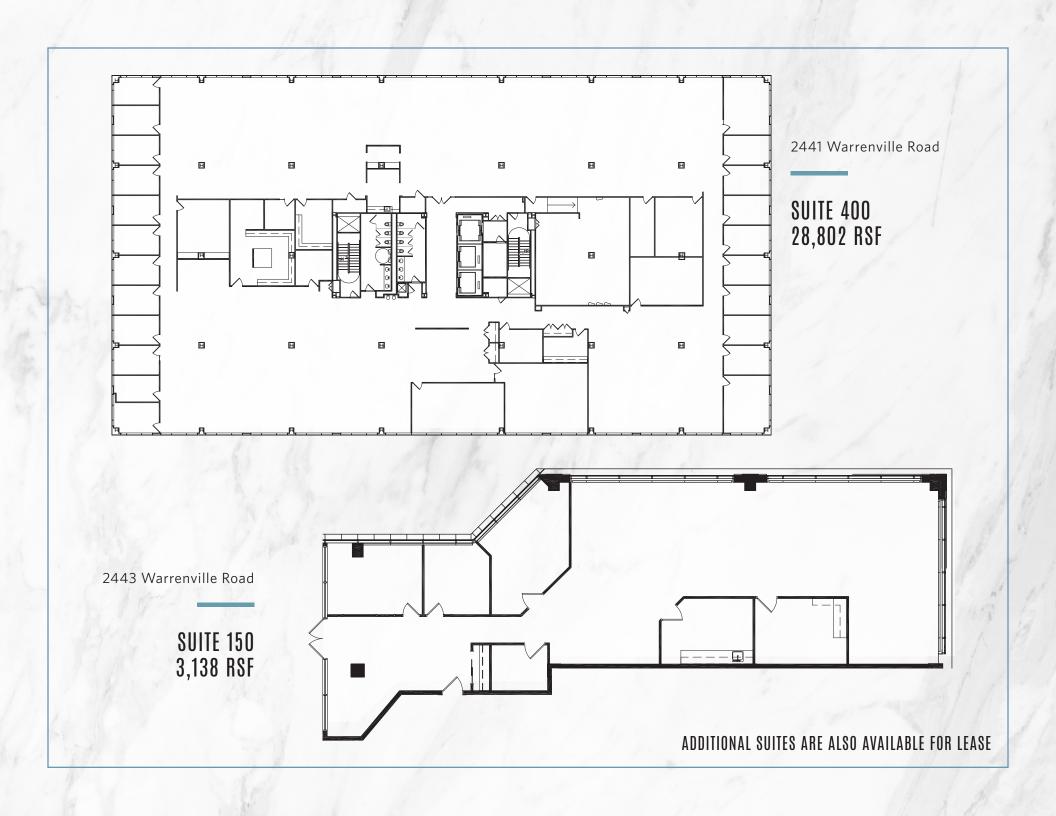

lable



### PROPERTY HIGHLIGHTS

New Lobbies
Outstanding Fitness Facility
Multiple tenant lounges
New Building Deli
First class conferencing
Secured heated parking
Onsite mgmt. and security
Tollway Signage







## AMENITIES @ THE WESTWOOD

#### **2441 WARRENVILLE ROAD:**

#### **UPTOWN LOUNGE**

New Café that offers modern/contemporary seating to enjoy breakfast /lunch or a lounge to simply collaborate w coworkers

#### **CONFERENCE CENTER**

Newly constructed conference facility with state of the art technology

#### 2443 WARRENVILLE ROAD:

#### **DOWNTOWN LOUNGE**

Enjoy fireside seating to relax or meet with others

#### FITNESS CENTER

Top of class fitness facility with high end equipment and locker rooms

#### **COFFEE KIOSK**

Coffee Kiosk in new lobby for convenient grab and go











AREA Map



FOR MORE INFORMATION

PETE ADAMO +1 630 573 7053 peter.adamo@cbre.com BILL ELWOOD +1 630 573 7033 william.elwood@cbre.com

**CBRE** 

© 2020 CBRE, Inc. All rights reserved. This information has been obtained from sources believed reliable, but has not been verified for accuracy or completeness. You should conduct a careful, independent investigation of the property and verify all information. Any reliance on this information is solely at your own risk. CBRE and the CBRE logo are service marks of CBRE, Inc. All other marks displayed on this document are the property of their respective owners, and the use of such logos does not imply any affiliation with or endorsement of CBRE. Photos herein are the property of their respective owners. Use of these images without the e