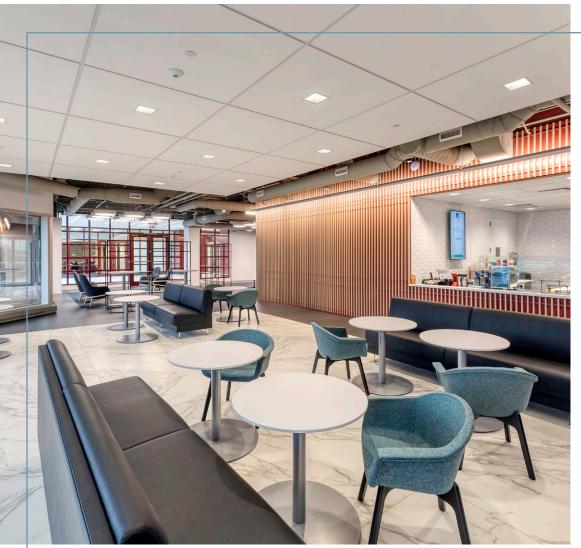

#### **UPTOWN LOUNGE**

New Café that offers modern/contemporary seating to enjoy breakfast /lunch or a lounge to simply collaborate w coworkers