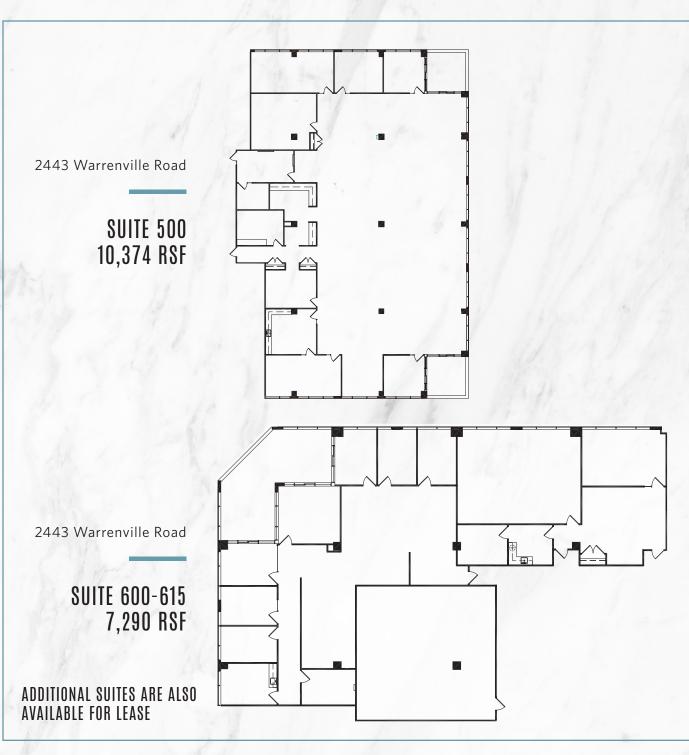

ble



### PROPERTY HIGHLIGHTS

New Lobbies
Outstanding Fitness Facility
Multiple tenant lounges
New Building Deli
First class conferencing
Secured heated parking
Onsite mgmt. and security
Tollway Signage







## AMENITIES @ THE WESTWOOD

#### **2441 WARRENVILLE ROAD:**

#### **UPTOWN LOUNGE**

New Café that offers modern/contemporary seating to enjoy breakfast /lunch or a lounge to simply collaborate w coworkers

#### **CONFERENCE CENTER**

Newly constructed conference facility with state of the art technology

#### 2443 WARRENVILLE ROAD:

#### **DOWNTOWN LOUNGE**

Enjoy fireside seating to relax or meet with others

#### FITNESS CENTER

Top of class fitness facility with high end equipment and locker rooms

#### **COFFEE KIOSK**

Coffee Kiosk in new lobby for convenient grab and go











AREA Map



FOR MORE INFORMATION

PETE ADAMO +1 630 573 7053 peter.adamo@cbre.com BILL ELWOOD +1 630 573 7033 william.elwood@cbre.com

**CBRE** 

© 2020 CBRE, Inc. All rights reserved. This information has been obtained from sources believed reliable, but has not been verified for accuracy or completeness. You should conduct a careful, independent investigation of the property and verify all information. Any reliance on this information is solely at your own risk. CBRE and the CBRE logo are service marks of CBRE, Inc. All other marks displayed on this document are the property of their respective owners, and the use of such logos does not imply any affiliation with or endorsement of CBRE. Photos herein are the property of their respective owners. Use of these images without the exp