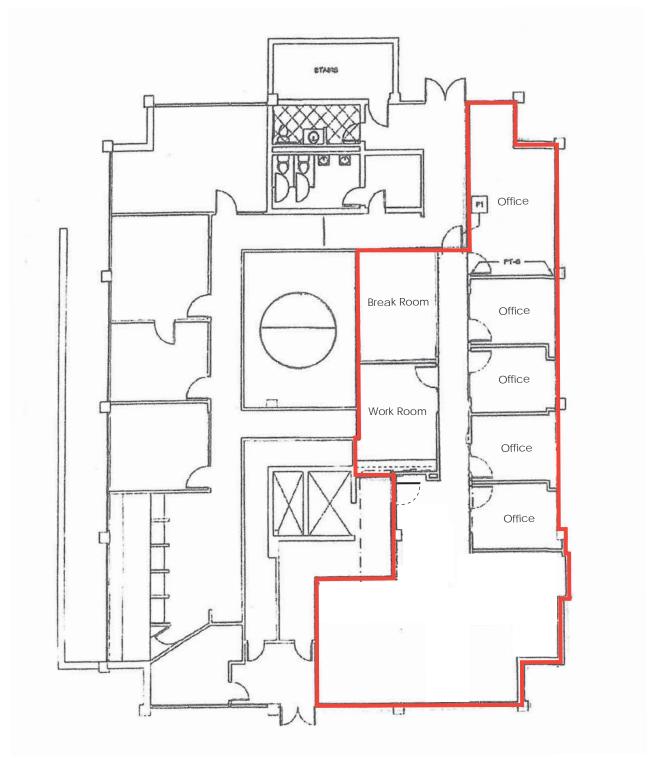

### floor plan first floor +/- 2,444 SF

#### availability

Suite 120

+/- 2,444 SF

#### additional details

- Move-in ready
- Suite includes breakroom, work room and five offices on glass
- 10 on-site parking spaces included
- Access to Public Transit
- Available March 1, 2020