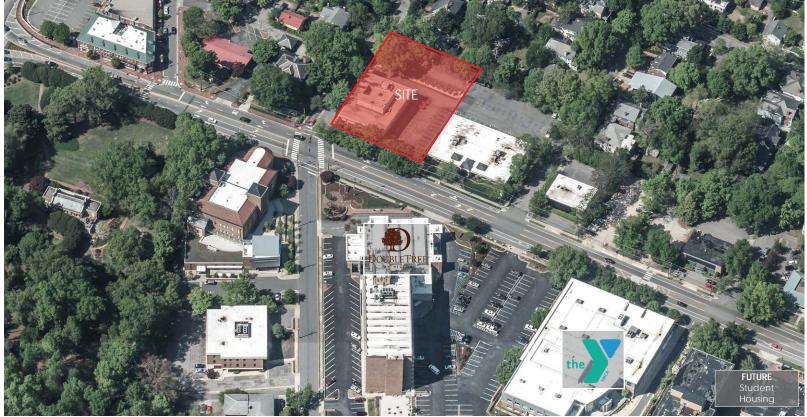

#### location

Located in the west Raleigh Submarket, within walking distance to Cameron Park, St. Mary's, NCSU, Glenwood South, Alexander YMCA, and Cameron Village Shopping Center