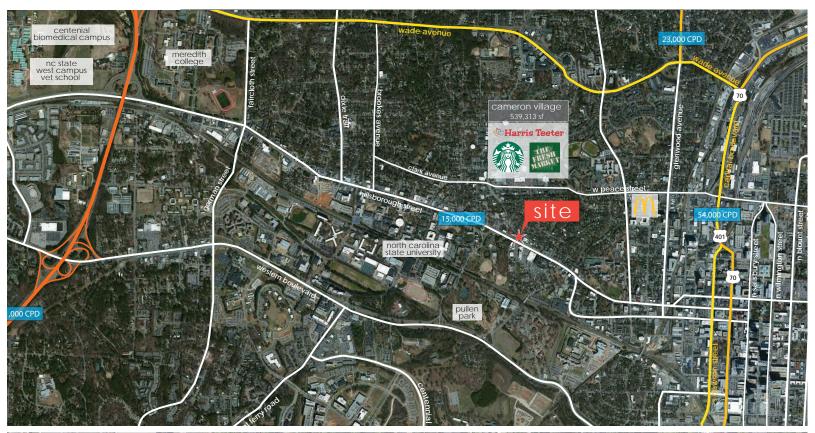

#### location

Located in the west Raleigh Submarket, within walking distance to Cameron Park, St. Mary's, NCSU, Glenwood South, Alexander YMCA, and Cameron Village Shopping Center