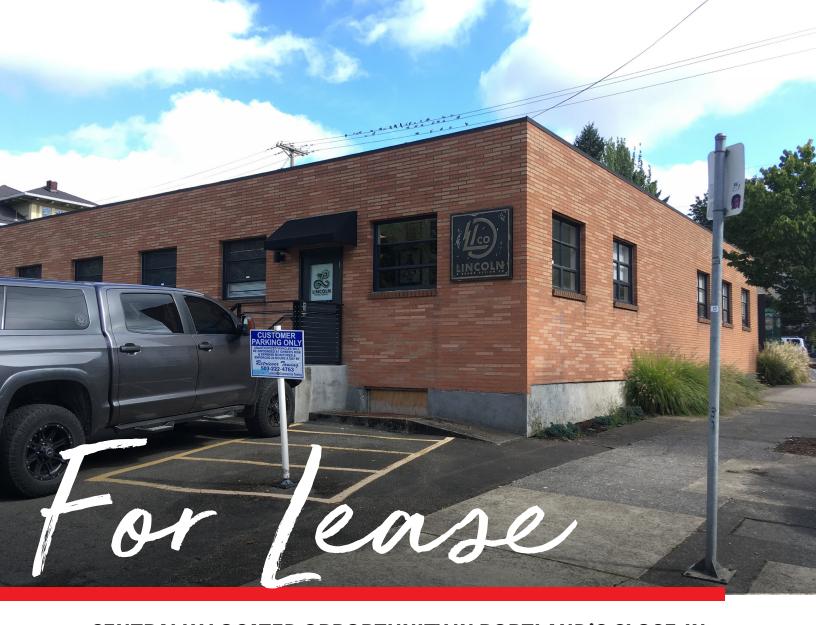

# CENTRALLY LOCATED OPPORTUNITY IN PORTLAND'S CLOSE-IN EASTSIDE

### 1155 SE Pine St Portland, OR 97214

• For Lease: 1,166 SF

• Rate: \$27.00/SF Modified Gross

• Tenant pays proportionate share of utilities/janitorial

• Includes one off-street parking space

• Seeking short term leases