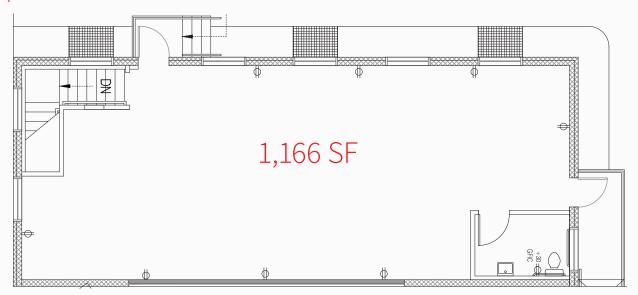

## Floor plan

### 1155 SE Pine St Portland, OR 97214

• For Lease: 1,166 SF

• Rate: \$27.00/SF Modified Gross

• Tenant pays proportionate share of utilities/janitorial

• Includes one off-street parking space

• Seeking short term leases