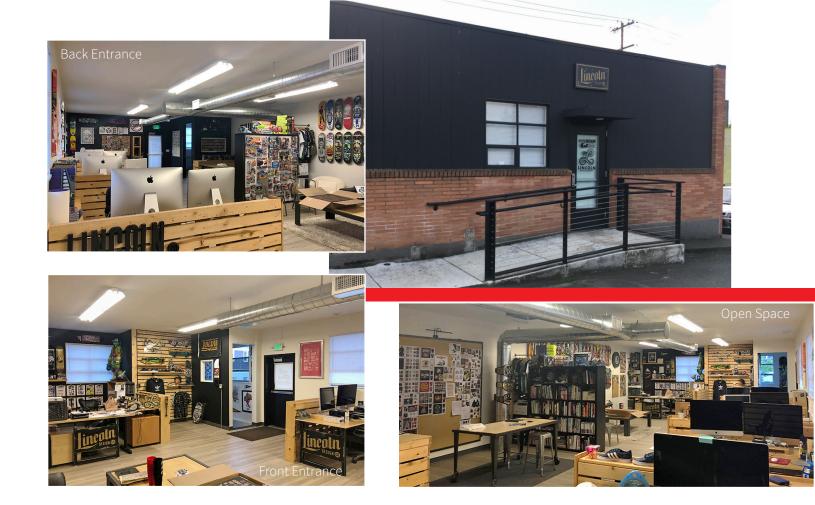

### 1155 SE Pine St Portland, OR 97214

• For Lease: 1,166 SF

• Rate: \$27.00/SF Modified Gross

• Tenant pays proportionate share of utilities/janitorial

• Includes one off-street parking space

• Seeking short term leases