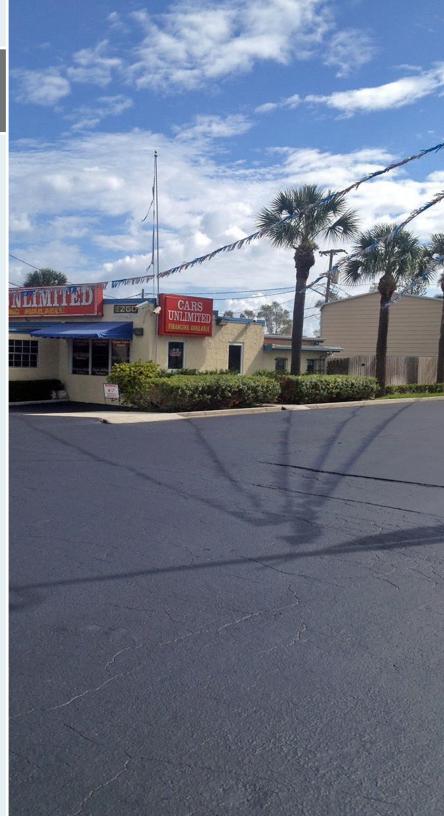

|
| FRONTAGE                | 122' on US-1 / 250' on Indian Hills Dr. |
| TRAFFIC COUNT           | 39,000 ADT                              |
| YEAR BUILT              | 1976                                    |
| CONSTRUCTION TYPE       | CBS                                     |
| PARKING SPACE           | 40                                      |
| ZONING                  | (3                                      |
| LAND USE                | Auto Sales / Parking / Res              |
|                         | 2422-601-0004-000-5                     |
|                         | 2422-601-0005-000-2                     |
| PARCEL ID               | 2422-601-0003-000-8                     |
|                         |                                         |



## **PROPERTY OVERVIEW**



| ACCESS                  | S US Highway 1<br>Indian Hills Dr.<br>S <b>3</b> rd St.           |
|-------------------------|-------------------------------------------------------------------|
| TRAFFIC COUNTS          | 39,000 ADT                                                        |
| IMPROVEMENTS            | 5,000 sf total                                                    |
| PARKING                 | 40                                                                |
| <b>31</b><br>Year Built | 1976                                                              |
| PARCEL                  | 2422-601-0004-000-5<br>2422-601-0005-000-2<br>2422-601-0003-000-8 |
| (Z)<br>ZONING           | C3 - Commercial General                                           |