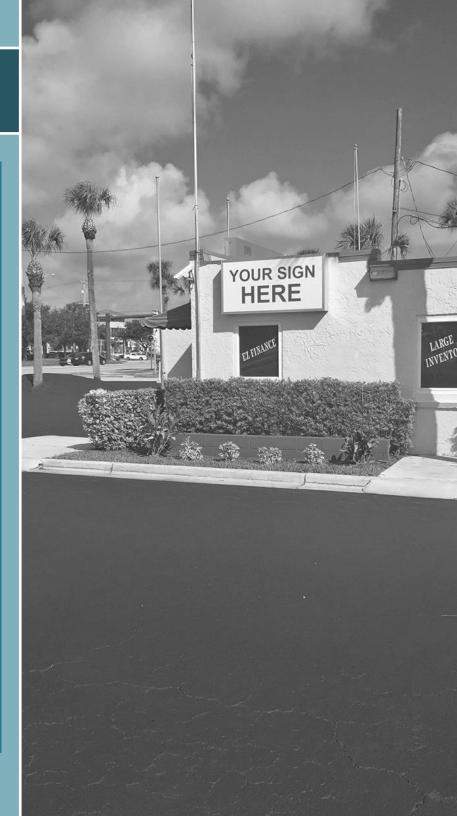

ICS**

#### **PROPERTY SUMMARY**

Exceptional purchase opportunity of three combined parcels consisting of a 2,000 sf retail building with .35 AC of additional parking, 1,250 sf covered service garage, and a 1,800 sf rental home.

Site has great exposure as it sits on the corner of US-1 and Indian Hills Drive. Property is ideal as an equipment/auto sales lot and service center, but offers great potential for redevelopment.

Established in the 1900s as a fishing village, Fort Pierce has managed to retain its captivating antiquity. Sometimes regarded as the "Sunrise City," this tiny town is home to spectacular natural and artificial reefs making it a great spot for diving adventures. Fort Pierce also flaunts an excellent waterfront which is sprinkled with diners offering the freshest fish.



## **PROPERTY DETAILS**

| OFFERING                |                                         |
|-------------------------|-----------------------------------------|
| PRICE                   | \$1,200,000                             |
|                         |                                         |
| PROPERTY SPECIFICATIONS |                                         |
|                         | 2,000 sf (Retail)                       |
|                         | 1,200 sf (Garage)                       |
| BUILDING SIZE           | 1,800 sf (Rental Home)                  |
| BUILDING TYPE           | Retail/Service/Office                   |
| ACREAGE                 | .81 AC total                            |
| FRONTAGE                | 122' on US-1 / 250' on Indian Hills Dr. |
| T