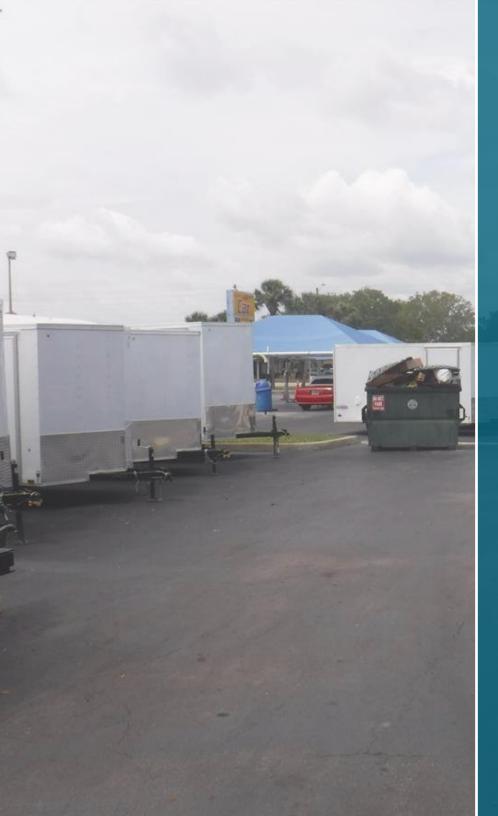

FL 34982

RETAIL/LOT | 5,000 SF | .81 AC



NO WARRANTY OR REPRESENTATION, EXPRESS OR IMPLIED, IS MADE AS TO THE ACCURACY OF THE INFORMATION CONTAINED HEREIN, AND THE SAME IS SUBMITTED SUBJECT TO ERRORS, OMISSIONS, CHANGE OF PRICE, RENTAL OR OTHER CONDITIONS, PRIOR SALE, LEASE OR FINANCING, OR WITHDRAWAL WITHOUT NOTICE, AND OF ANY SPECIAL LISTING CONDITIONS IMPOSED BY OUR PRINCIPALS NO WARRANTIES OR REPRESENTATIONS ARE MADE AS TO THE CONDITION OF THE PROPERTY OR ANY HAZARDS CONTAINED THEREIN ARE ANY TO BE IMPLIED.

#### REDEVELOPMENT SCOPPORTUNITY

PRESENTED BY: Alex Rodriguez-Torres | Broker Associate Jeremiah Baron & Co. 49 SW Flagler Ave. Suite 301 | Stuart FL, 34994 P: 772-286-5744 E: rteincorporated@aol.com FL License No. BK3325653

> Jeremiah Baron & CO. Commercial Real Estate, LLC



#### TABLE OF CONTENTS

- **PROPERTY SUMMARY**
- **PROPERTY DETAILS**
- **PROPERTY OVERVIEW**
- SITE AERIAL(S)
- 8 SITE PHOTOS
- **ZONING INFORMATION**
- **DEMOGRAPHICS**

#### **PROPERTY SUMMARY**

Exceptional purchase opportunity of three combined parcels consisting of a 2,000 sf retail building with .35 AC of additional parking, 1,250 sf covered service garage, and a 1,800 sf rental home.

Site has great exposure as it sits on the corner of US-1 and Indian Hills Drive. Property is ideal as an equipment/auto sales lot and service center, but offers great potential for redevelopment.

Established in the 1900s as a fishing village, Fort Pierce has managed to retain its captivating antiquity. Sometimes regarded as the "Sunrise City," this tiny town is home to spectacular natural and artif