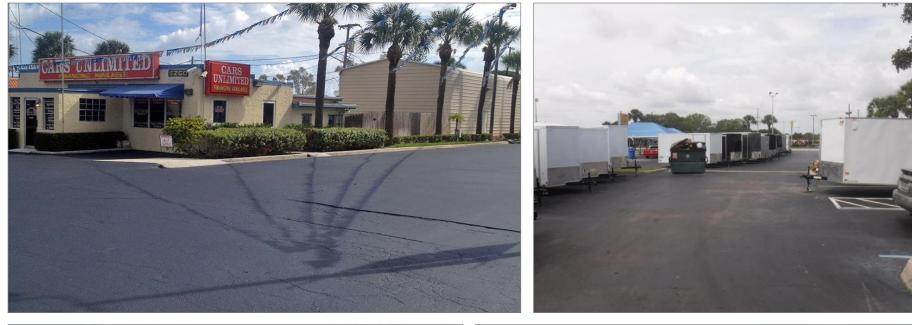

## **PROPERTY OVERVIEW**



| ACCESS                  | S US Highway 1<br>Indian Hills Dr.<br>S <b>3</b> rd St.           |
|-------------------------|-------------------------------------------------------------------|
| TRAFFIC COUNTS          | 39,000 ADT                                                        |
| IMPROVEMENTS            | 5,000 sf total                                                    |
| PARKING                 | 40                                                                |
| <b>31</b><br>Year Built | 1976                                                              |
| PARCEL                  | 2422-601-0004-000-5<br>2422-601-0005-000-2<br>2422-601-0003-000-8 |
| (Z)<br>ZONING           | C3 - Commercial General                                           |







# SITE PHOTOS



### ZONING INFORMATION

#### Sec. 22-31. - General Commercial Zone (C-3).

(a) Purpose. The district is intended to provide for a broad variety of business activities including shoppers' goods stores, convenience goods and service establishments, offices and tourist/entertainment facilities. Many public and semi-public uses are also appropriate. Compared to the C-4 zone, this district is more suitable for uses requiring a high degree of accessibility to vehicular traffic, low intensity uses on large tracts of land, most repair services and small warehousing and wholesaling operations. Although this zone should be located along or near arterial or collector streets, it is not the intent of this district to encourage the extension of strip commercial areas. Instead it sh