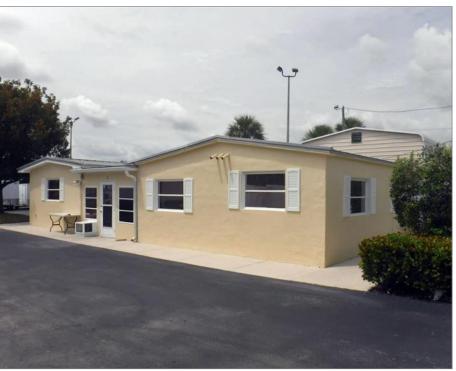

VIEW**



| ACCESS                  | S US Highway 1<br>Indian Hills Dr.<br>S <b>3</b> rd St.           |
|-------------------------|-------------------------------------------------------------------|
| TRAFFIC COUNTS          | 39,000 ADT                                                        |
| IMPROVEMENTS            | 5,000 sf total                                                    |
| PARKING                 | 40                                                                |
| <b>31</b><br>Year Built | 1976                                                              |
| PARCEL                  | 2422-601-0004-000-5<br>2422-601-0005-000-2<br>2422-601-0003-000-8 |
| (Z)<br>ZONING           | C3 - Commercial General                                           |







# SITE PHOTOS



### ZONING INFORMATION

#### Sec. 22-31. - General Commercial Zone (C-3).

(a) Purpose. The district is intended to provide for a broad variety of business activities including shoppers' goods stores, convenience goods and service establishments, offices and tourist/entertainment facilities. Many public and semi-public uses are also appropriate. Compared to the C-4 zone, this district is more suitable for uses requiring a high degree of accessibility to vehicular traffic, low intensity uses on large tracts of land, most repair services and small warehousing and wholesaling operations. Although this zone should be located along or near arterial or collector streets, it is not the intent of this district to encourage the extension of strip commercial areas. Instead it should promote concen