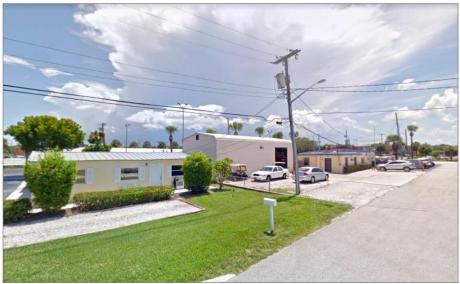

# **PROPERTY OVERVIEW**



| ACCESS                  | S US Highway 1<br>Indian Hills Dr.<br>S <b>3</b> rd St.           |
|-------------------------|-------------------------------------------------------------------|
| TRAFFIC COUNTS          | 39,000 ADT                                                        |
| IMPROVEMENTS            | 5,000 sf total                                                    |
| PARKING                 | 40                                                                |
| <b>31</b><br>Year Built | 1976                                                              |
| PARCEL                  | 2422-601-0004-000-5<br>2422-601-0005-000-2<br>2422-601-0003-000-8 |
| (Z)<br>ZONING           | C3 - Commercial General                                           |







# SITE PHOTOS



### ZONING INFORMATION

#### Sec. 22-31. - General Commercial Zone (C-3).

(a) Purpose. The district is intended to provide for a broad variety of business activities including shoppers' goods stores, convenience goods and service establishments, offices and tourist/entertainment facilities. Many public and semi-public uses are also appropriate. Compared to the C-4 zone, this district is more suitable for uses requiring a high degree of accessibility to vehicular traffic, low intensity uses on large tracts of land, most repair services and small warehousing and wholesaling operations. Although this zone should be located along or near arterial or collector streets, it is not the intent of this district to encourage the extension of strip commercial areas. Instead it shou