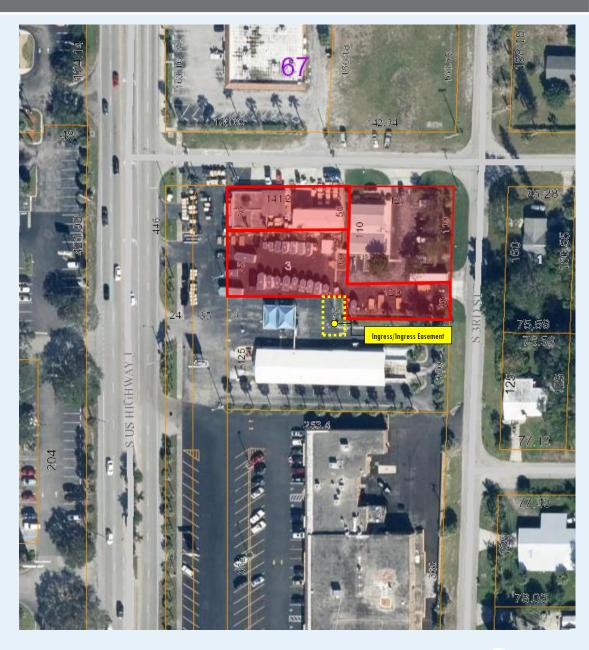

#### **PROPERTY SUMMARY**

Exceptional purchase opportunity of three combined parcels consisting of a 2,000 sf retail building with .35 AC of additional parking, 1,250 sf covered service garage, and a 1,800 sf rental home.

Site has great exposure as it sits on the corner of US-1 and Indian Hills Drive. Property is ideal as an equipment/auto sales lot and service center, but offers great potential for redevelopment.

Established in the 1900s as a fishing village, Fort Pierce has managed to retain its captivating antiquity. Sometimes regarded as the "Sunrise City," this tiny town is home to spectacular natural and artificial reefs making it a great spot for diving adventures. Fort Pierce also flaunts an excellent waterfront which is sprinkled with diners offering the freshest fish.

## **PROPERTY DETAILS**

| OFFERING                |                                         |
|-------------------------|-----------------------------------------|
| PRICE                   | \$1,200,000                             |
|                         |                                         |
| PROPERTY SPECIFICATIONS |                                         |
|                         | 2,000 sf (Retail)                       |
|                         | 1,200 sf (Garage)                       |
| BUILDING SIZE           | 1,800 sf (Rental Home)                  |
| BUILDING TYPE           | Retail/Service/Office                   |
| ACREAGE                 | .81 AC total                            |
| FRONTAGE                | 122' on US-1 / 250' on Indian Hills Dr. |
| TRAFFIC COUNT           | 39,000 ADT                              |
| YEAR BUILT              | 1976                                    |
| CONSTRUCTION TYPE       | CBS                                     |
| PARKING SPACE           | 40                                      |
| ZONING                  | (3                                      |
| LAND USE                | Auto Sales / Parking / Res              |
|                         | 2422-601-0004-000-5                     |
|                         | 2422-601-0005-000-2                     |
| PARCEL ID               | 2422-601-0003-000-8                     |
|                         |                                         |

## **PROPERTY OVERVIEW**

| ACCESS                  | S US Highway 1<br>Indian Hills Dr.<br>S <b>3</b> rd St.           |
|-------------------------|-------------------------------------------------------------------|
| TRAFFIC COUNTS          | 39,000 ADT                                                        |
| IMPROVEMENTS            | 5,000 sf total                                                    |
| PARKING                 | 40                                                                |
| <b>31</b><br>Year Built | 1976                                                              |
| PARCEL                  | 2422-601-0004-000-5<br>2422-601-0005-000-2<br>2422-601-0003-000-8 |
| (Z)<br>ZONING           | C3 - Commercial General                                           |