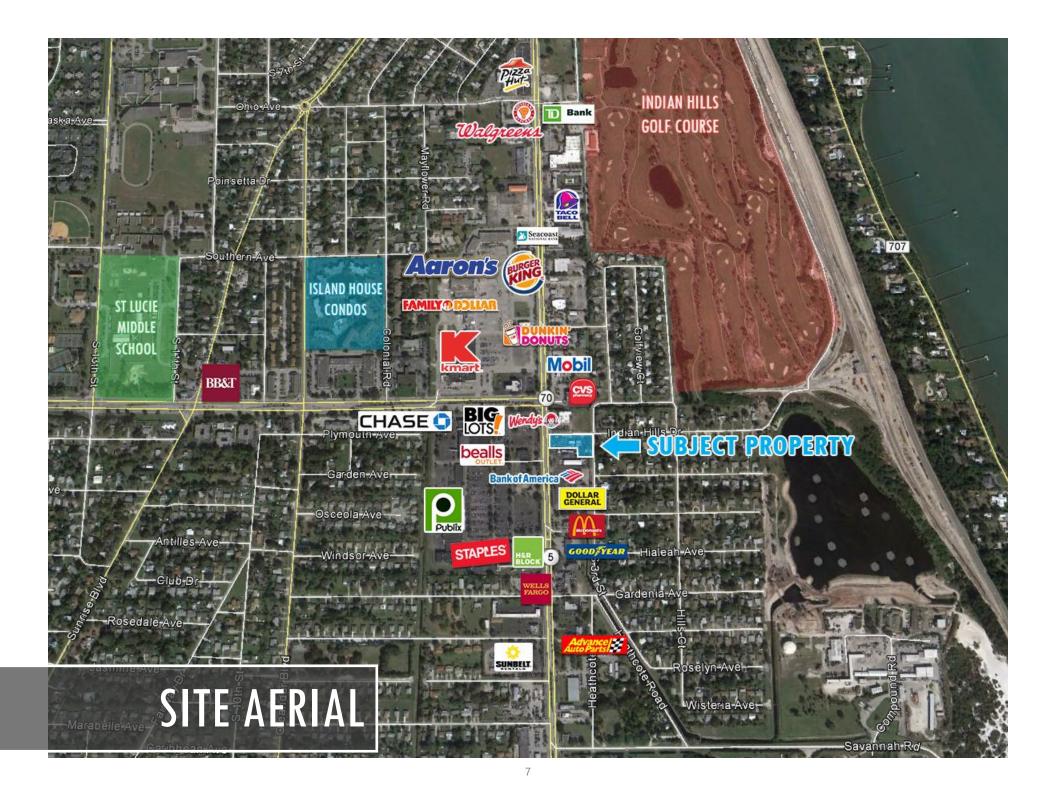

Site has great exposure as it sits on the corner of US-1 and Indian Hills Drive. Property is ideal as an equipment/auto sales lot and service center, but offers great potential for redevelopment.

Established in the 1900s as a fishing village, Fort Pierce has managed to retain its captivating antiquity. Sometimes regarded as the "Sunrise City," this tiny town is home to spectacular natural and artificial reefs making it a great spot for diving adventures. Fort Pierce also flaunts an excellent waterfront which is sprinkled with diners offering the freshest fish.