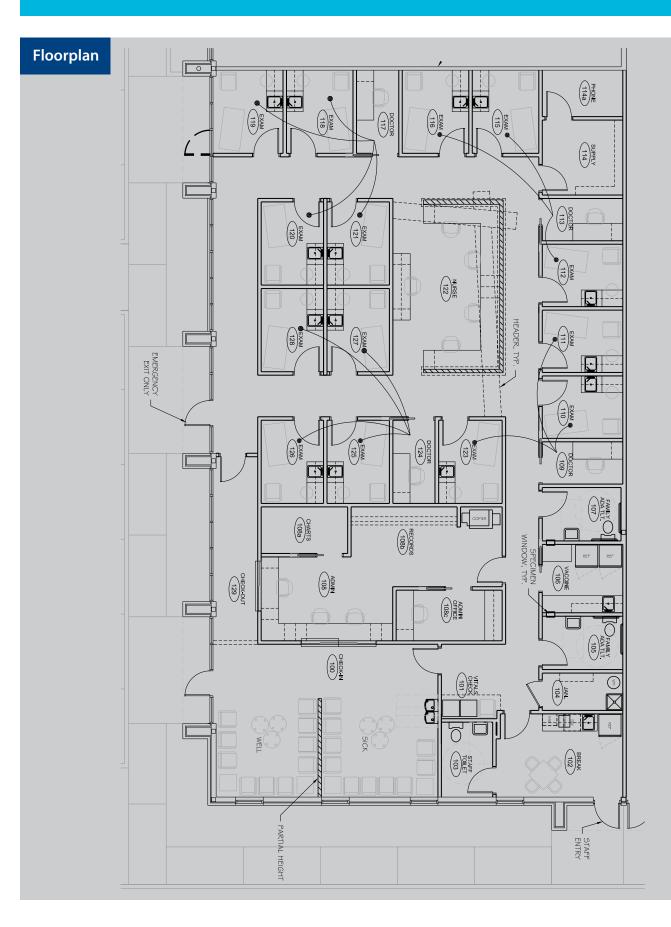

# Heritage Professional Building | 4720 Traders Way

**Thompson's Station, Tennessee** 

Medical Office Space for Lease | 4,413 sf Available

### **Property Overview**

- \$22.00/sf NNN
- Great location in Heritage Commons right off Columbia Pike in one of the fastest growing areas in Williamson County
- Move-in ready medical space
- Class-A, all brick building design with convenient direct tenant access from parking areas
- Ample free on-site parking
- Located across the street from Heritage Elementary & Middle Schools
- Excellent visibility for your business via both building signage and street monument signs
- Redundant HVAC and fully sprinklered building