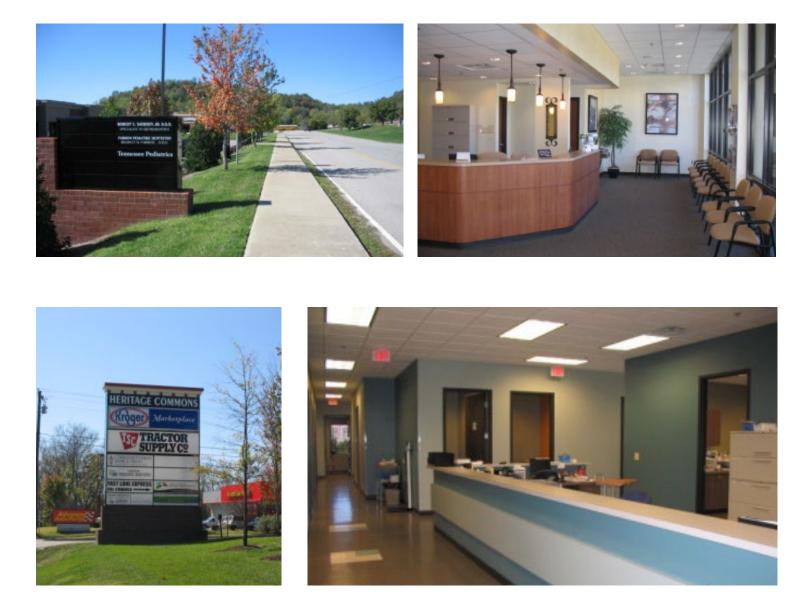

### **Property Overview**

- \$22.00/sf NNN
- Great location in Heritage Commons right off Columbia Pike in one of the fastest growing areas in Williamson County
- Move-in ready medical space
- Class-A, all brick building design with convenient direct tenant access from parking areas
- Ample free on-site parking
- Located across the street from Heritage Elementary & Middle Schools
- Excellent visibility for your business via both building signage and street monument signs
- Redundant HVAC and fully sprinklered building