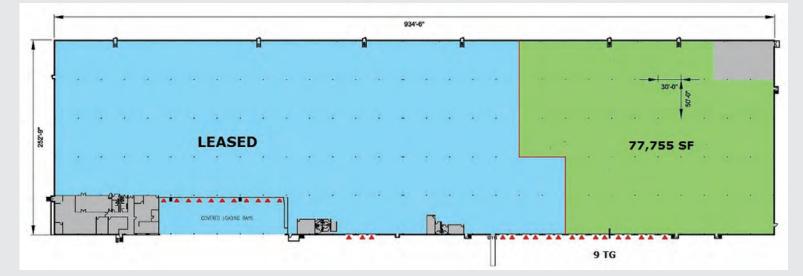

## **PROPERTY SPECS:**

| Available Space: | 77,755 SF          |
|------------------|--------------------|
| Office Space:    | 5% to suit         |
| Ceiling Height:  | 21' Clear          |
| Loading Docks:   | 9 TG               |
| Column Spacing:  | 30'x50'            |
| Car Parking:     | 58 Cars            |
| Available:       | Immediate          |
| Lease Rate:      | \$6.00 PSF NNN     |
| Taxes & CAM:     | Approx. \$1.75 PSF |

## BUILDING #903 77,755 SF

All information furnished is from sources deemed reliable. No representation is made as to the accuracy thereof and it is submitted subject to error, omission, change of price, prior sale or lease and withdrawal without notice. Any commission due cooperating brokers is subject to all of the terms and conditions upon which we and our clients have agreed.