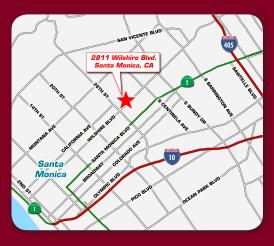

anta Monica, California

# Office Space For Lease



#### WILSHIRE TOWER

AVAILABLE: Suite 500 - 4,991 RSF (Divisible)

Suite 950 - 2,455 RSF

**RENTAL RATE**: Negotiable, Full Service Gross Basis

**PARKING:** 3/1,000 | \$175 unreserved | \$275 reserved | \$300 tandem

**HIGHLIGHTS**: **\rightarrow Excellent Visitor Parking** 

- Professional Property Management
- Within Walking distance to Restaurants, Banks, Shopping, etc.

FOR LEASING INQUIRIES CONTACT:

## PAULETTE TOUMAZOS 818.986.9800

License ID #00930676 ptoumazos@lee-re.com

#### JENNIFER DONALDSON 818.986.9800

License ID #01317737 jdonaldson@lee-re.com

No warranty or representation is made to the accuracy of the foregoing information. Terms of sale or lease and availability are subject to change or withdrawal without notice.





COMMERCIAL REAL ESTATE SERVICES

Lee & Associates®-LA North/Ventura, Inc. CORPORATE ID #01191898 A Member of the Lee & Associates Group of Companies

15250 Ventura Blvd., Suite 100 Sherman Oaks, CA 91403 P: 818-986-9800 F: 818-783-9260 www.lee-associates.com