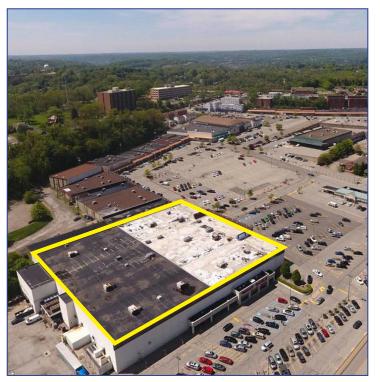

### **Property Highlights:**

Size of Bldg: 170,000 +/- Square Feet Zoning: Commercial Traffic Count: 29,460 Vehicles Per Day Parking: Abundant Parking Freight Elevator and Loading Docks