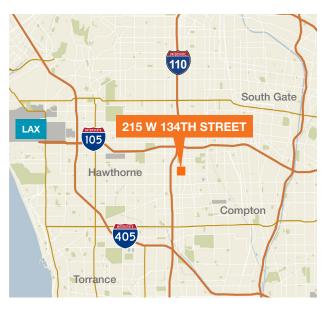

#### **Features**

Unincorporated LA/no Gross receipts tax

Immediate access to 91, 110 & 105 fwys

Dock high & ground level loading

Clean warehouse, heavy power- 600 amps

Close proximity to LAX & Ports of Los Angeles and Long Beach