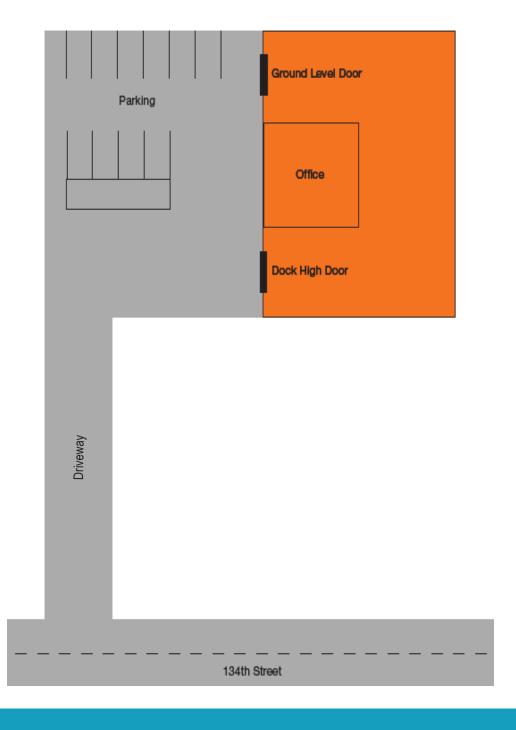

#### Site Plan

#### **Features**

Unincorporated LA/no Gross receipts tax

Immediate access to 91, 110 & 105 fwys

Dock high & ground level loading

Clean warehouse, heavy power- 600 amps

Close proximity to LAX & Ports of Los Angeles and Long Beach