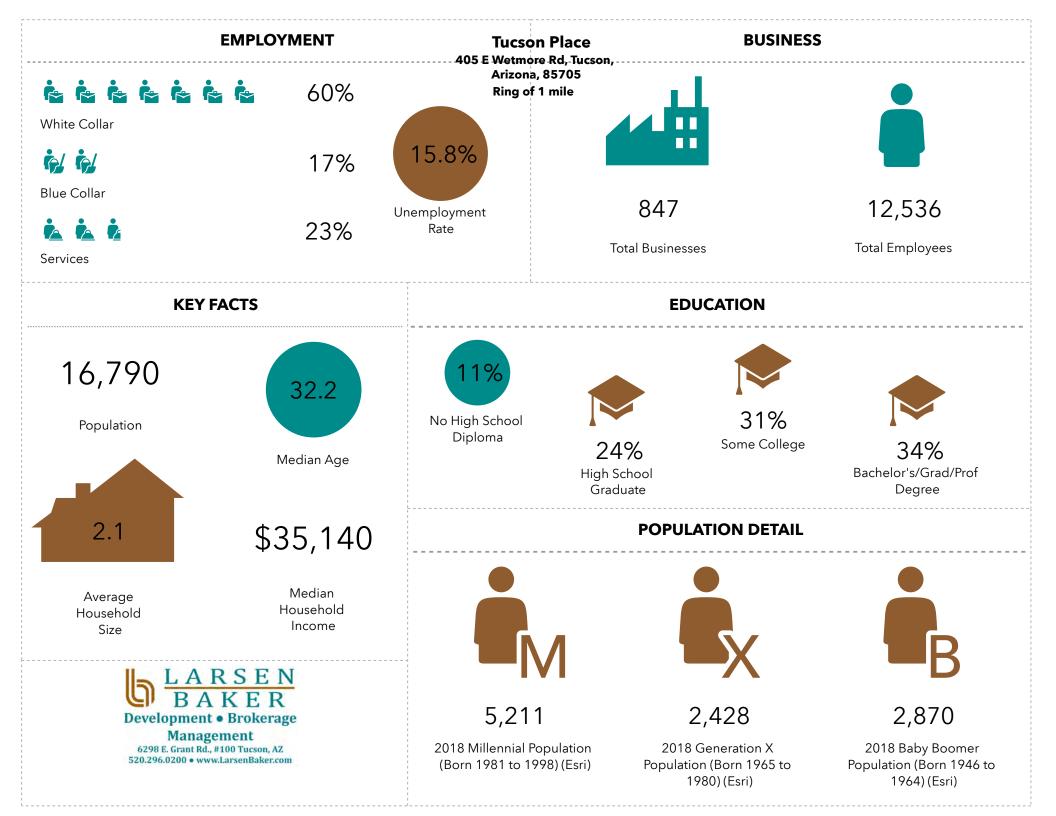

# **Demographics 2020**

|                                | 1 Mile<br>Radius | 3 Mile<br>Radius | 5 Mile<br>Radius |  |  |  |
|--------------------------------|------------------|------------------|------------------|--|--|--|
| Population                     | 16,790           | 104,688          | 243,821          |  |  |  |
| Average<br>Household<br>Income | \$53,621         | \$62,386         | \$68,403         |  |  |  |
| Number of<br>Employees         | 12,536           | 49,010           | 155,148          |  |  |  |
| Total Retail<br>Expenditures   | \$1 Billion      | \$2.1 Billion    | \$4 Billion      |  |  |  |
|                                |                  |                  |                  |  |  |  |