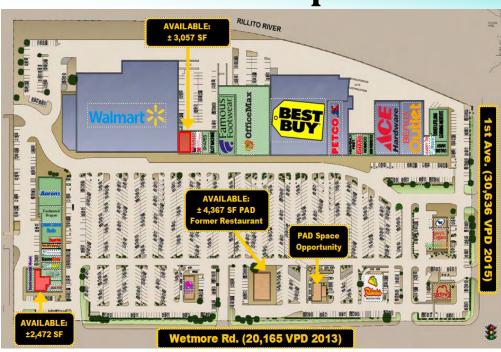

Available: In-Line Space

±2,472 SF from \$18.00 PSF + NNN\* ±3,057 SF from \$18.00 PSF + NNN\* PAD SPACE:

±4,367 SF from \$20.00 PSF + NNN\* (Former Restaurant) (Divisible)

\*NNN estimated at \$4.87 In-Line Space

## Site Map

#### Tucson Place Shopping Center NWC of First Ave. & Wetmore Rd. Tucson, Arizona Site Plan

Not To Scale Subject To Change

### Tucson Place Shopping Center Current Tenant List

| Tenant                    | Suite #   | Sq. Ft. | Tenant                                     | Suite #   | Sq. Ft.                     |
|---------------------------|-----------|---------|--------------------------------------------|-----------|-----------------------------|
| Instrumental Music Center | G-101     | 2,100   | Office Max                                 | K-105     | 24,607                      |
| AVAILABLE                 | G-103/105 | 2,472   | Petco                                      | BLDG. L-1 | 14,508                      |
| Baja Fish                 | G-107     | 1,547   | Best Buy                                   | Bldg. L   | 50,712                      |
| College Vapor             | G-109     | 2,167   | Heavenly Feet                              | J-101     | 1,668                       |
| Subway                    | G-111     | 1,400   | Air National Guard                         | J-105     | 1,482                       |
| GameStop                  | G-113     | 1,531   | Nomico                                     | J-109     | 1,423                       |
| Oasis Insurance           | G-115     | 1,260   | Sew Perfectly                              | J-113     | 1,024                       |
| The UPS Store             | G-117     | 1,260   | Ace Hardware                               | N-101     | 9,895                       |
| Elegant Nails             | G-119     | 1,263   | Bealls Outlet                              | N-151     | 18,000                      |
| Dream Dance               | G-125     | 4,626   | Liberty Tax Service                        | F-101     | 1,181                       |
| Enchanted Dragon          | G-127     | 2,024   | Miracle Ear                                | F-103     | 1,181                       |
| Aaron Rents               | G-129-135 | 6,833   | Asian Bistro                               | F-109     | 2,069                       |
| Wal-Mart                  | Bldg. M   | 86,922  | OLLI Learning Institute                    | F-113     | 5,070                       |
| AVAILABLE                 | H-101     | 3,057   | Batteries Plus/Jerry's Cigars              | Pad A     | 5,732                       |
| Sally Beauty Supply       | H-103     | 1,400   | Arby's                                     | Pad B     | 3,000                       |
| Cost Cutters              | H-105     | 1,400   | AVAILABLE—Divisible<br>(Former Restaurant) | Pad D     | 4,367                       |
| Shapes Eyebrow Threading  | H-107     | 1,400   | Taco Bell                                  | Pad E     | 2,750                       |
| Slot Machine Store        | H-109     | 1,843   | Future Phase: PAD Space                    |           | Ground Lease<br>or Purchase |
| Famous Footwear           | K-101     | 11,422  |                                            |           |                             |