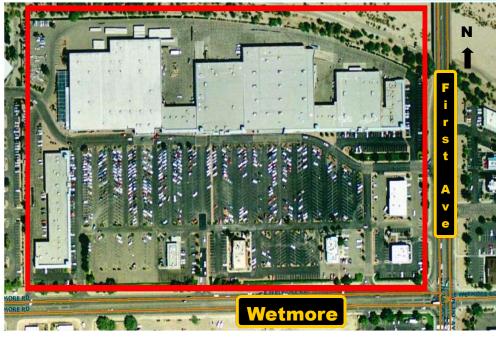

## **Aerial Map**

TRAFFIC COUNTS: 50,801 Vehicles Per Day (2015) Wetmore: 20,165 (2013) 1st Ave: 30,636 (2015)