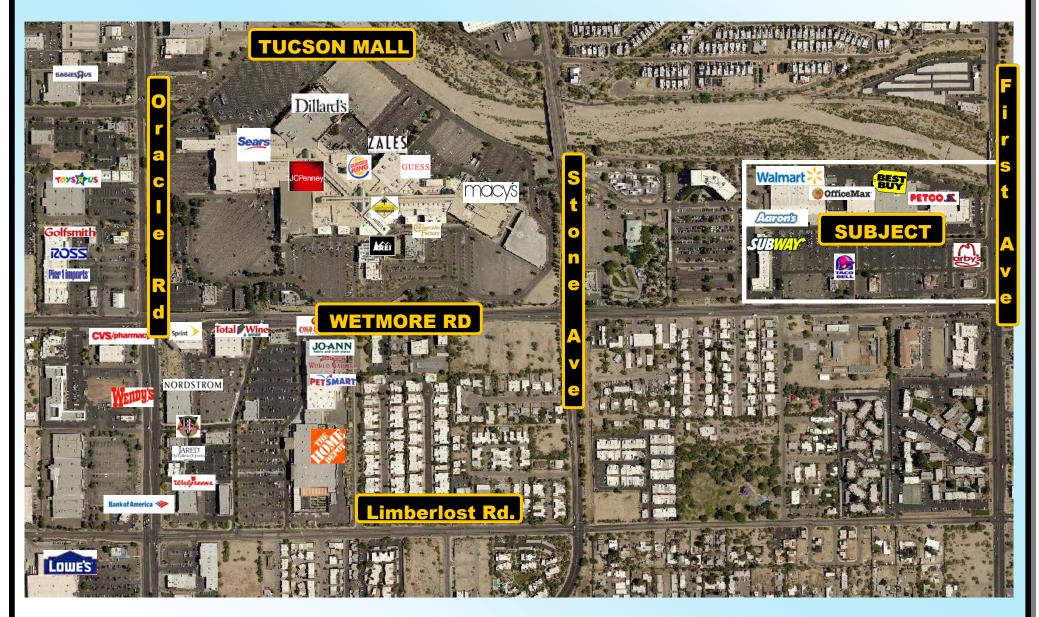

The Tucson Mall is Southern Arizona's largest regional mall and is anchored by Dillards, Macy's, JC Penny, and others. Major area retailers include: Cost Plus, Home Depot, Jo-Ann Fabrics, Lowe's, Michaels, Office Depot, Ross Stores, Lowe's, Sam's Club, Nordstrom Rack, REI, and Target.

## **Aerial Map**