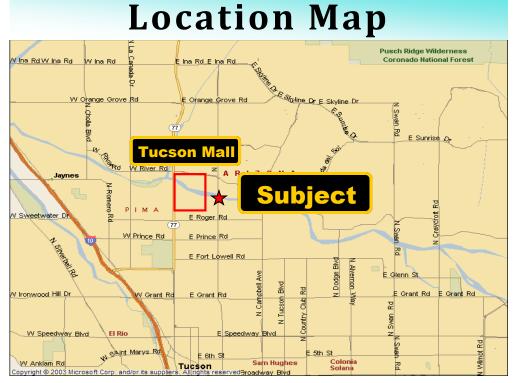

The Tucson Mall is Southern Arizona's largest regional mall and is anchored by Dillards, Macy's, JC Penny, and others. Major area retailers include: Cost Plus, Home Depot, Jo-Ann Fabrics, Lowe's, Michaels, Office Depot, Ross Stores, Lowe's, Sam's Club, Nordstrom Rack, REI, and Target.

Available For Lease, Ground Lease, Sale **Tucson Place** 406-425 E. Wetmore Rd 4485 N. First Ave Tucson, Arizona NWC of First Ave. & Wetmore Rd. *Features:* 

- ✓ Prime Tucson Mall Trade Area
- ✓ Landmark identity
- ✓ Great visibility
- ✓ Premier Center
- ✓ Great signage
- Tucson Place tenants include: Wal-Mart, Best Buy, Office Max, Petco, Payless Shoes, Bealls Outlet, Aaron's Rents & more!