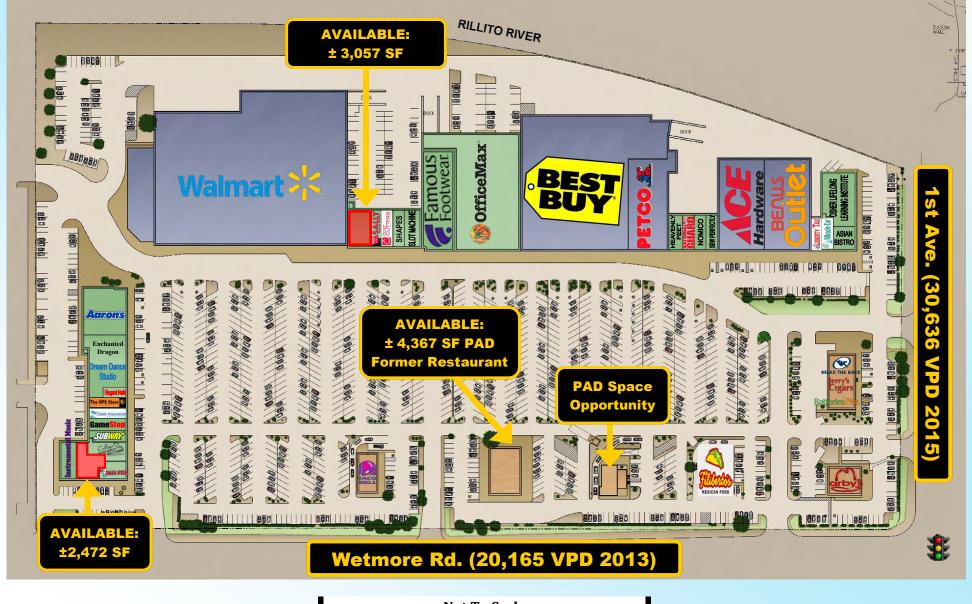

Available For Lease, Ground Lease, Sale **Tucson Place** 406-425 E. Wetmore Rd 4485 N. First Ave Tucson, Arizona NWC of First Ave. & Wetmore Rd. *Features:* 

- ✓ Prime Tucson Mall Trade Area
- ✓ Landmark identity
- ✓ Great visibility
- ✓ Premier Center
- ✓ Great signage
- Tucson Place tenants include: Wal-Mart, Best Buy, Office Max, Petco, Payless Shoes, Bealls Outlet, Aaron's Rents & more!

Available: In-Line Space

±2,472 SF from \$18.00 PSF + NNN\* ±3,057 SF from \$18.00 PSF + NNN\* PAD SPACE:

±4,367 SF from \$20.00 PSF + NNN\* (Former Restaurant) (Divisible)

\*NNN estimated at \$4.87 In-Line Space

#### **Future Phase**

Up to ±4,000 SF of building on ±35,645 SF of land Ground Lease or Purchase Opportunity \*NNN estimated at \$8.00 PAD Space

Information contained herein has been obtained from the owner of the property or from other sources that we deem reliable. We have no reason to doubt its accuracy, but we do not guarantee it. George C. Larsen – Designated Broker – Owner/Agent

TRAFFIC COUNTS: 50,801 Vehicles Per Day (2015) Wetmore: 20,165 (2013) 1st Ave: 30,636 (2015)

#### Tucson Place Shopping Center NWC of First Ave. & Wetmore Rd. Tucson, Arizona Site Plan

Not To Scale Subject To Change