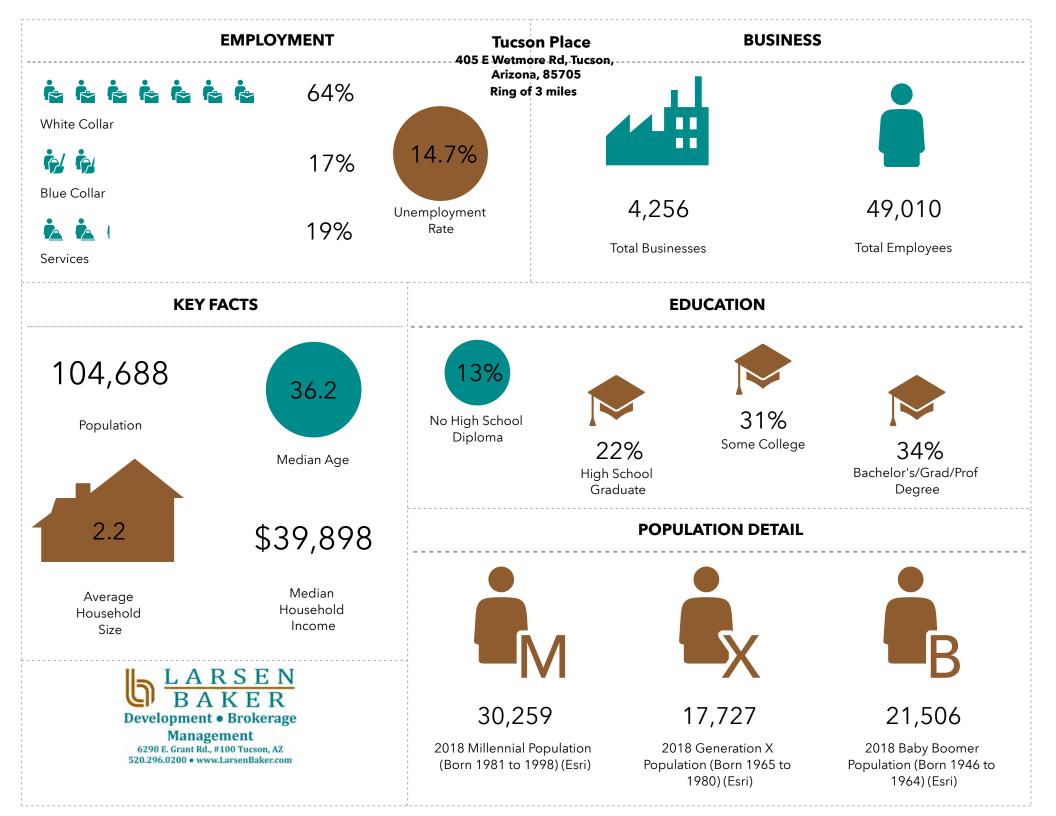

# **Demographics 2020**

|                                | 1 Mile<br>Radius | 3 Mile<br>Radius | 5 Mile<br>Radius |  |  |  |
|--------------------------------|------------------|------------------|------------------|--|--|--|
| Population                     | 16,790           | 104,688          | 243,821          |  |  |  |
| Average<br>Household<br>Income | \$53,621         | \$62,386         | \$68,403         |  |  |  |
| Number of<br>Employees         | 12,536           | 49,010           | 155,148          |  |  |  |
| Total Retail<br>Expenditures   | \$1 Billion      | \$2.1 Billion    | \$4 Billion      |  |  |  |
|                                |                  |                  |                  |  |  |  |