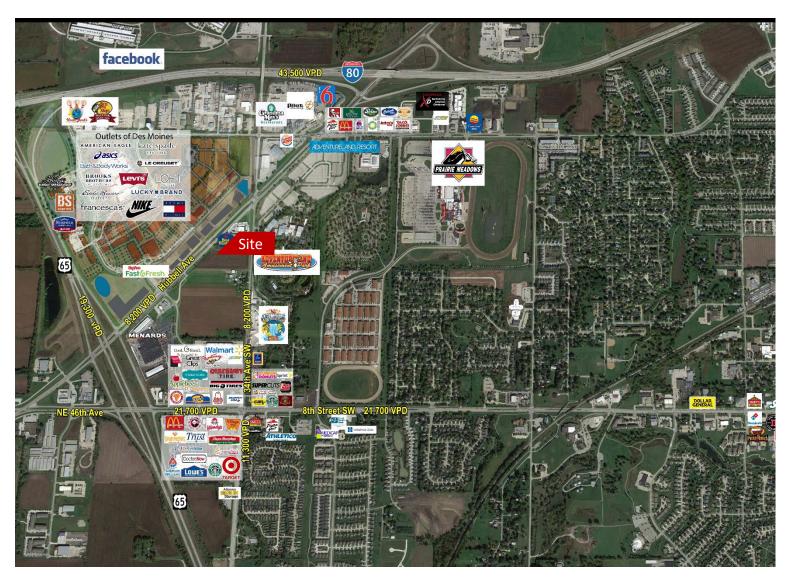

# For Sale

## **Land Available**

Sale Price: \$2,200,000 (\$5.37 PSF)

- Lot Size: 9.4 acres

Zoned: C-2

## **Location Highlights**

- Located on Hwy-65 with quick access to I-80
- Nearby retailers and attractions include Adventureland Park, Prairie Meadows Racetrack and Casino, Outlets of Des Moines, Shoppes at Prairie Crossing, Starbucks, Hy-Vee, Target, Walmart, Bass Bro Shops, Lowe's, Menards and more.

| Traffic Counts                 |            |  |  |
|--------------------------------|------------|--|--|
| Adventureland Drive            | 10,000 VPD |  |  |
| Interstate 80                  | 43,500 VPD |  |  |
| Highway 65 / NE Hubbell Avenue | 19,300 VPD |  |  |