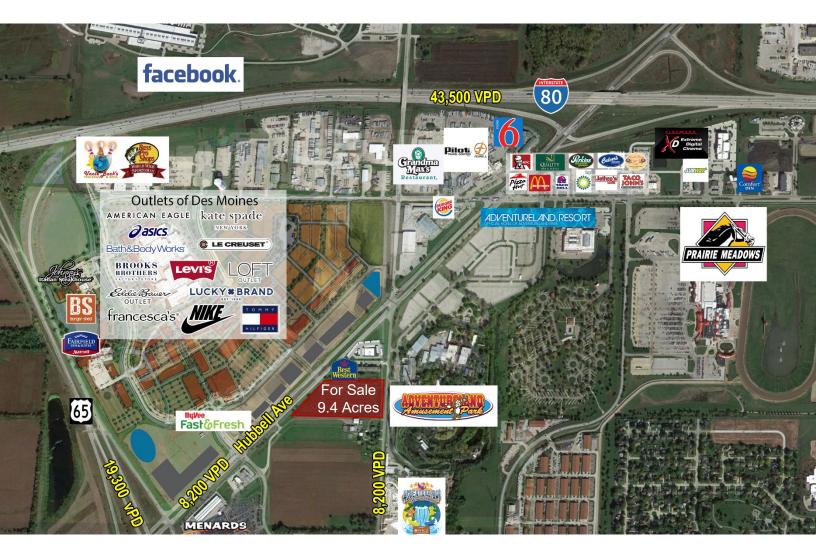

# For Sale

## **Land Available**

Sale Price: \$2,200,000 (\$5.37 PSF)

- Lot Size: 9.4 acres

Zoned: C-2

## **Location Highlights**

- Located on Hwy-65 with quick access to I-80
- Nearby retailers and attractions include Adventureland Park, Prairie Meadows Racetrack and Casino, Outlets of Des Moines, Shoppes at Prairie Crossing, Starbucks, Hy-Vee, Target, Walmart, Bass Bro Shops, Lowe's, Menards and more.

| Traffic Counts                 |            |  |  |
|--------------------------------|------------|--|--|
| Adventureland Drive            | 10,000 VPD |  |  |
| Interstate 80                  | 43,500 VPD |  |  |
| Highway 65 / NE Hubbell Avenue | 19,300 VPD |  |  |