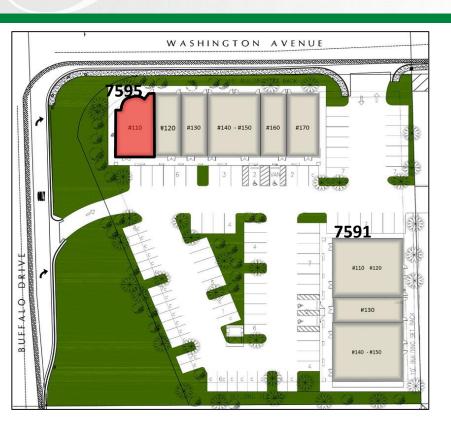

### **AVAILABLE SPACE**

| Address    | Total SF | Description                                                                                  |
|------------|----------|----------------------------------------------------------------------------------------------|
| 7595 – 110 | 1,645    | Self-serve yogurt space - Do not disturb current tenant - Tenant in MTM 30-Day notice needed |