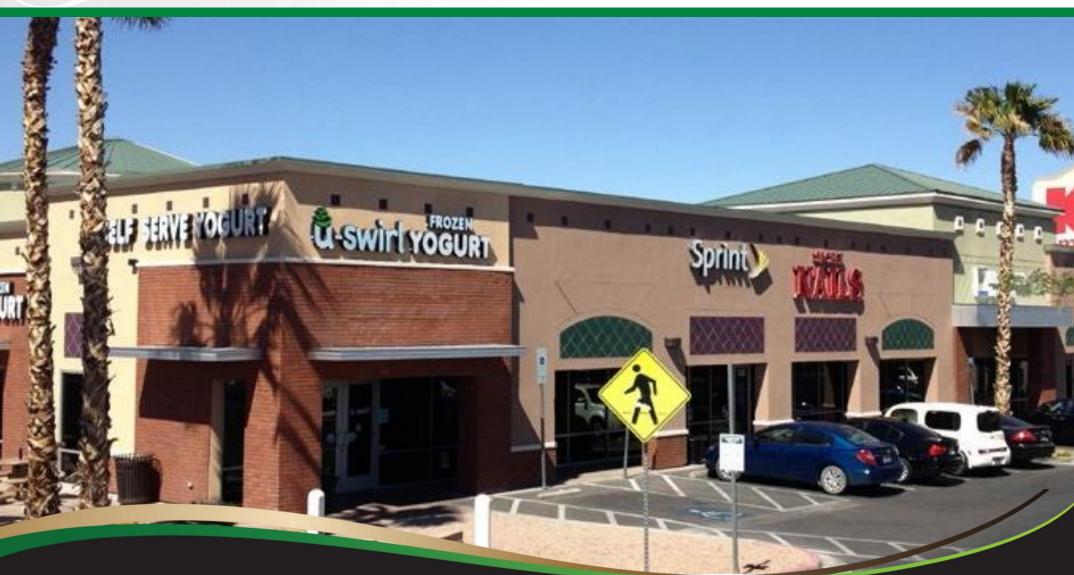

#### **PROPERTY FEATURES**

- Reduced Intro Rates Rates from \$1.75 NNN
- CAM \$0.56
- 1,645 SF Available
- Former Soft-Serve Yogurt Do Not Disturb Tenant 30-Day Notice Needed
- End Cap space
- · Beautiful patio seating
- Excellent signage available
- High visibility
- Adjacent to retail centers anchored by K-mart, Trader Joe's & Lowe's
- High Traffic Counts
- Directly off of Summerlin Parkway at Buffalo & Washington
- Gateway to Summerlin and surrounding area

### **AVAILABLE SPACE**

| Address    | Total SF | Description                                                                                  |
|------------|----------|----------------------------------------------------------------------------------------------|
| 7595 – 110 | 1,645    | Self-serve yogurt space - Do not disturb current tenant - Tenant in MTM 30-Day notice needed |