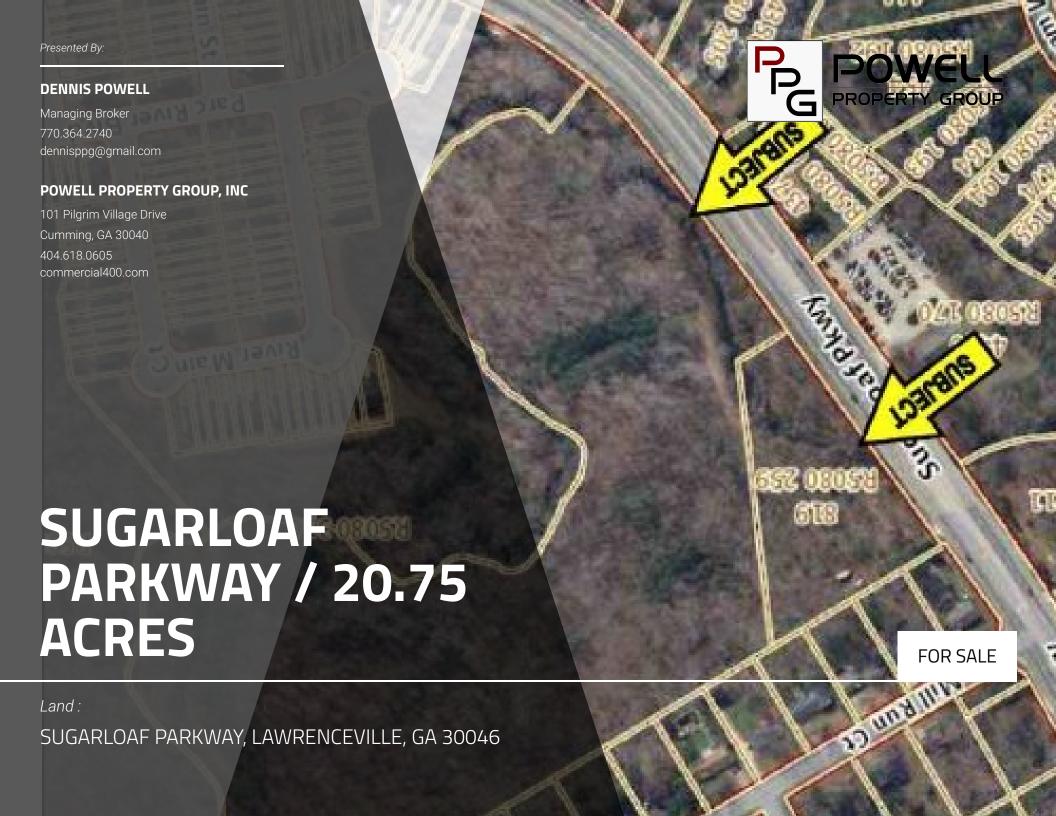

# **SUGARLOAF PARKWAY / 20.75 ACRES**

# SUGARLOAF PARKWAY, LAWRENCEVILLE, GA 30046

## **PROPERTY OVERVIEW**

Tax parcels (Tax ID 5080-002 and 5080-259) total approximately 20.75 acres. Zoned RM-8 (Multi-Family Residence District) – 8 units/acre. Approx. 1,142' of road frontage with 47' of roadway access on the northwest corner of the tract. The property is wooded and slopes downward from the north to the Yellow River. Approximately 50% of the property lies in a 100-year flood hazard area. All utilities are available including water/sewer service. A sewer easement lies generally along the Yellow River, intersecting with an east/west easement, and a water main easement lies along the western portion of the tract.