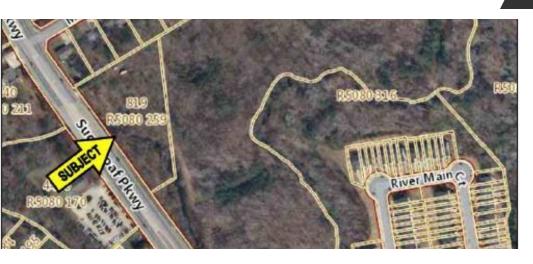

## **PROPERTY OVERVIEW**

Tax parcels (Tax ID 5080-002 and 5080-259) total approximately 20.75 acres. Zoned RM-8 (Multi-Family Residence District) – 8 units/acre. Approx. 1,142' of road frontage with 47' of roadway access on the northwest corner of the tract. The property is wooded and slopes downward from the north to the Yellow River. Approximately 50% of the property lies in a 100-year flood hazard area. All utilities are available including water/sewer service. A sewer easement lies generally along the Yellow River, intersecting with an east/west easement, and a water main easement lies along the western portion of the tract.

### **PROPERTY HIGHLIGHTS**

- Zoned RM-8 (Multi-Family Residence District) 8 units/acre
- Approx. 1,142' of road frontage with 47' of roadway access on the northwest corner of the tract.
- Wooded and slopes downward from the north to the Yellow River
- Approximately 50% of the property lies in a 100-year flood hazard area