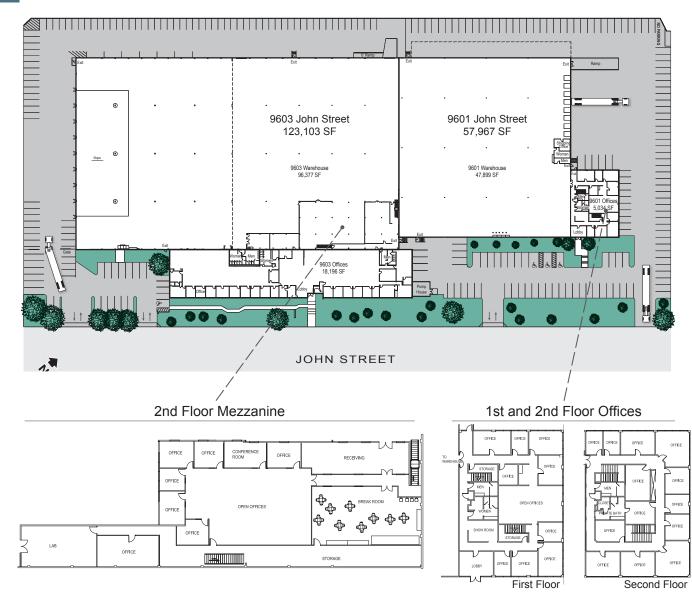

## **PROPERTY FEATURES:**

- 174,403 Square Foot Industrial Building
- 30,127 SF of Executive Office Space (2 separate office pods: 20,059 SF and 10,068 SF)
- 14 Dock High Positions
- 2 Ground Level Doors
- 22'-28' Warehouse Clearance
- Two (2) Fenced Yard Areas
- Calculated Fire Sprinkler System
- Heavy Well Distributed Power: 4,600 Amps, 277/480 Volts
- 6,667 SF of Bonus Mezzanine Office
- Easy Access to 5, 605, and 105 Freeways
- Asking Lease Rate: \$0.43 PSF NNN