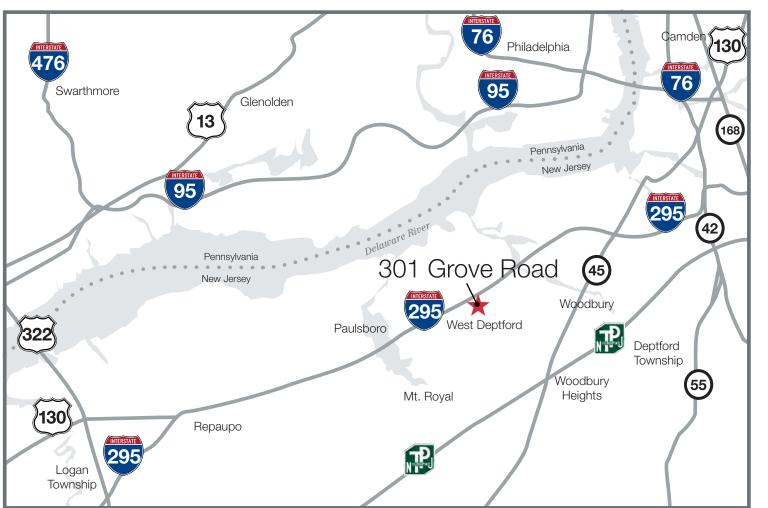

## ocation

For Lease 122,000 SF Industrial/Distribution Space

- Excellent access to I-295 (Exit 20)
- 10 miles to the New Jersery Turnpike (Exit 3)
- 10 miles to Philadelphia
- 98 miles to New York City
- Easy access to area bridges, the Philadelphia International Airport and all area port facilities