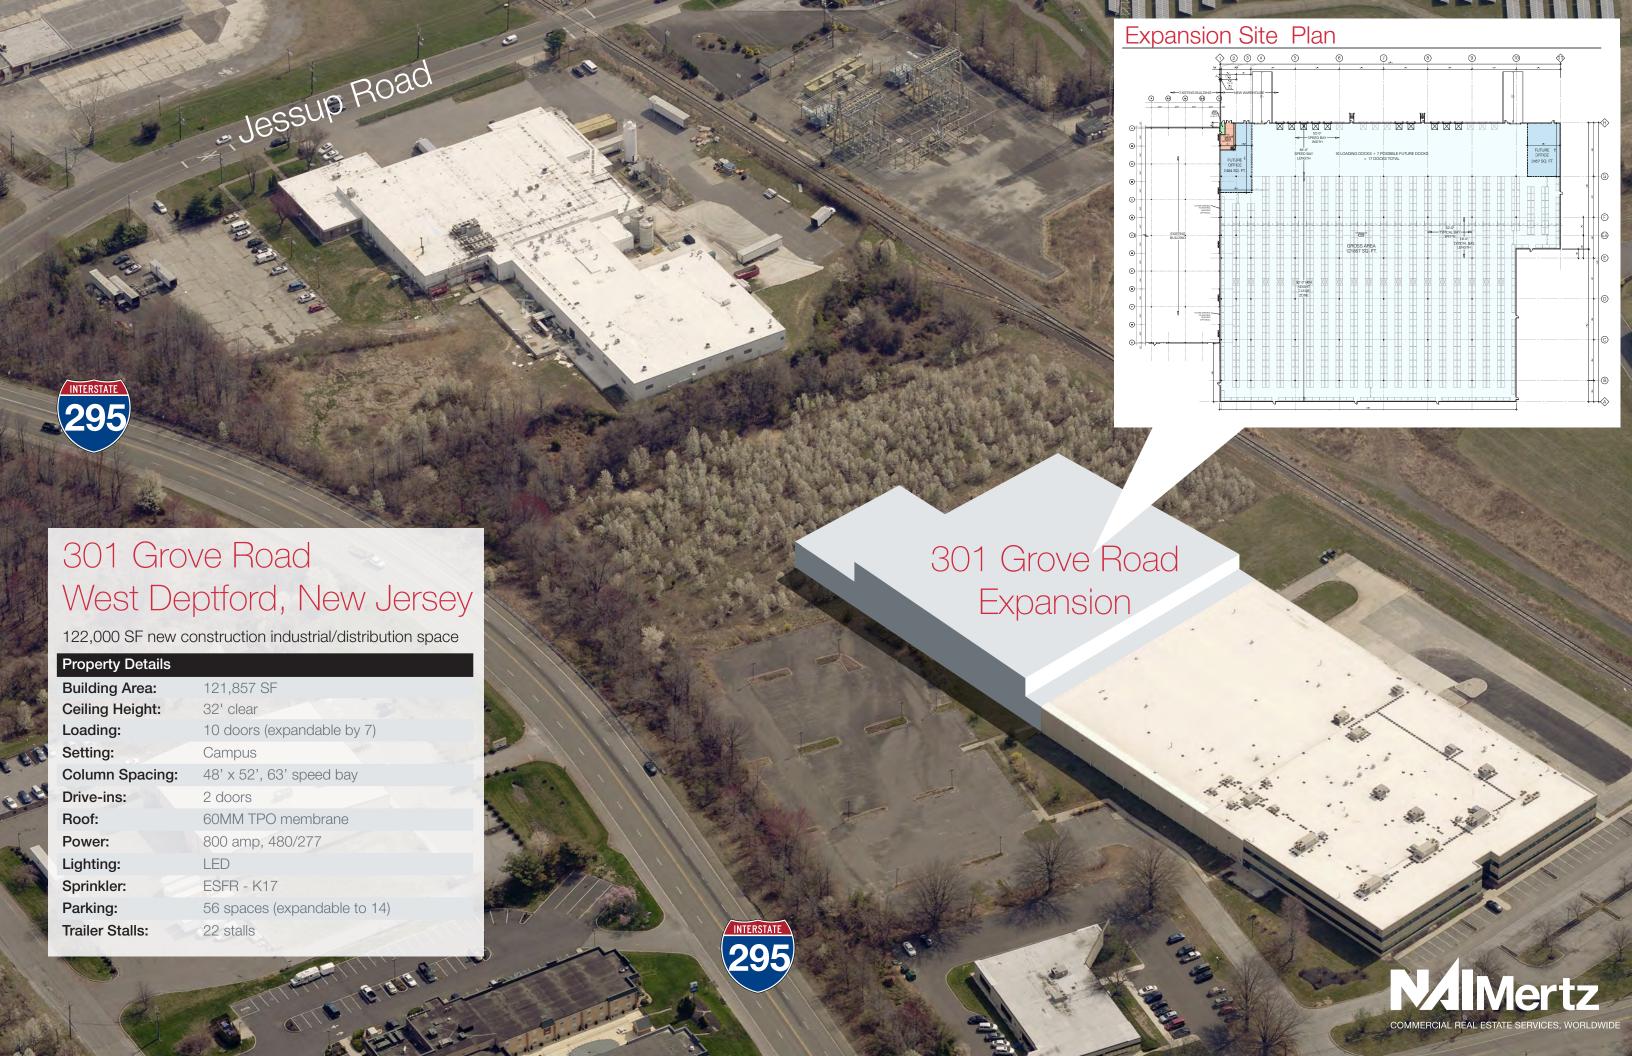

## ocation

For Lease 122,000 SF Industrial/Distribution Space

- Excellent access to I-295 (Exit 20)
- 10 miles to the New Jersery Turnpike (Exit 3)
- 10 miles to Philadelphia
- 98 miles to New York City
- Easy access to area bridges, the Philadelphia International Airport and all area port facilities

## **UNDER CONSTRUCTION** SPRING 2019 DELIVERY

Prime Location for Last Mile Delivery to New York City & Philadelphia or Distribution Throughout the Northeast Corridor

## 301 Grove Road West Deptford, NJ

For more information: Scott Mertz, SIOR +1 856 802 6529 scott.mertz@naimertz.com

21 Roland Avenue | Mount Laurel NJ 08054 +1 856 234 9600 | naimertz.com