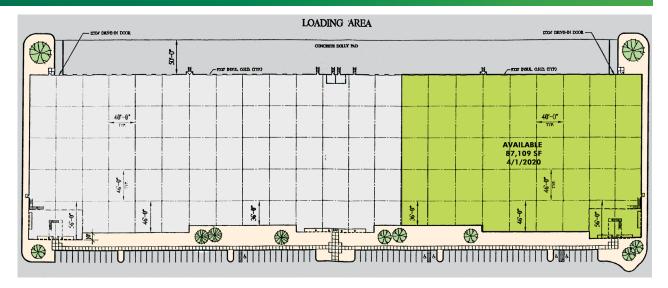

#### **AVAILABLE SPACE FEATURES**

- + 87,109 SF
- + 11,000 ± SF Office
- + 13 Docks, 10 Levelers
- + 2 Drive-Ins
- + 30 Trailer Storage Spaces

- + 40'w X 46'd Columns
- + 28' Ceiling Height
- + ESFR
- + Gas Fired Air Rotation Units
- + Zoned M-L (Light Manufacturing)