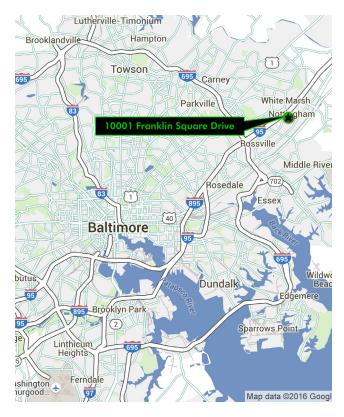

#### **DRIVE DISTANCES/TIMES**

• I-95: 1.7 mi/4 min

Rt 40: 2.0 mi/5 min

• 695: 5.7 mi/11 min

Port of Baltimore: 11.5 mi/24 min

• BWI: 22.2 mi/29 min

© 2020 CBRE, Inc. The information contained in this document has been obtained from sources believed reliable. While CBRE, Inc. does not doubt its accuracy, CBRE, Inc. has not verified it and makes no guarantee, warranty or representation about it. It is your responsibility to independently confirm its accuracy and completeness. Any projections, opinions, assumptions or estimates used are for example only and do not represent the current or future performance of the property. The value of this transaction to you depends on tax and other factors which should be evaluated by your tax, financial and legal advisors. You and your advisors should conduct a careful, independent investigation of the property to determine to your satisfaction the suitability of the property for your needs. Photos herein are the property of their respective owners and use of these images without the express written consent of the owner is prohibited.