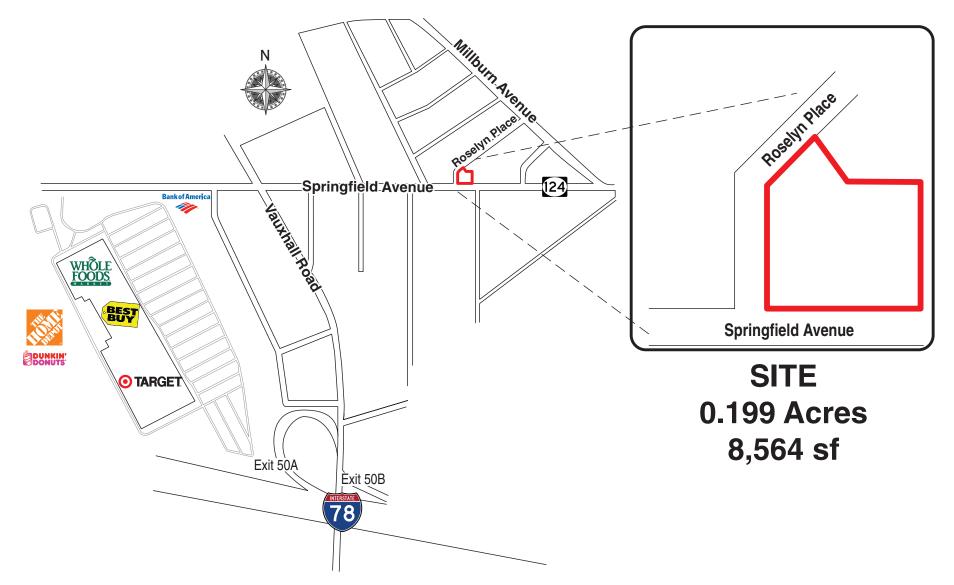

## **Vacant Land**

Location:

Located in Union County on Springfield Avenue (NJ State Route 124), at Roselyn Place, in Union, New Jersey 07088.

Type:

Vacant Land – 8,654 square feet; 0.199 acres

**Traffic:** 

Two way average daily traffic

Springfield Avenue (NJS Route 124): ±11,000 cars per day

Vauxhall Road: ±28,000 cars per day

**Area Retailers:** 

Whole Foods, Best Buy, Home Depot, Target, Mattress Firm, Dunkin Donuts