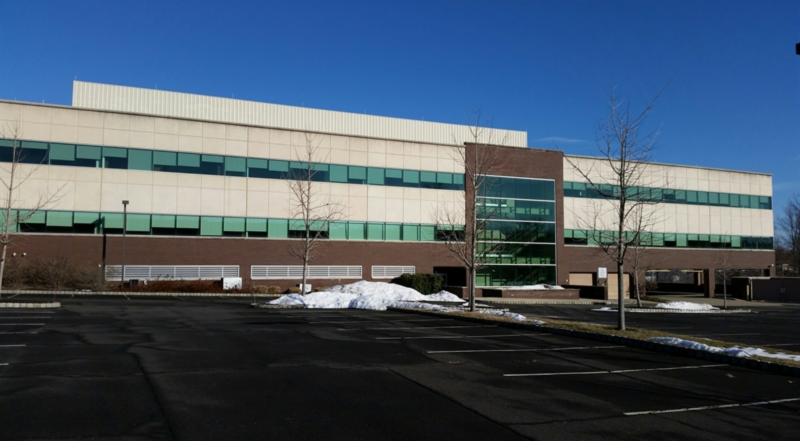

# 33 Technology Drive

Warren, New Jersey

### 50,000 SF Divisible Available on 1st Floor

#### FURNISHED PLUG & PLAY SPACE AVAILABLE FOR LEASE

- Aggressive pricing
- Short term leases available
- 50,000 SF available on 1st floor
- Upgraded finishes, perimeter offices throughout, conference center and a training room
- Second floor leased to Celularity
- New labs can be built on the 1st floor
- Covered parking spaces
- Backup generator
- Aggressive ownership