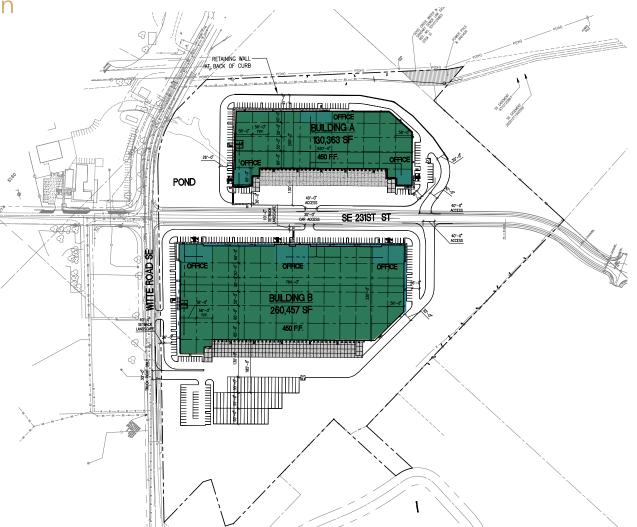

### Site Plan

KIDDER.COM

#### Delivery 2020

Two buildings

Build-to-suit office

Concrete tilt construction; reinforced slab

Three phase power

ESFR fire protection

36' clear height

32' clear height (bldg A)

#### **BUILDING A**

±130,363 SF

±105 parking stalls

±27 dock high doors

±2 grade level doors

#### **BUILDING B**

±260,457 SF

±191 parking stalls

±54 trailer stalls

±31 dock high doors

±2 grade level doors