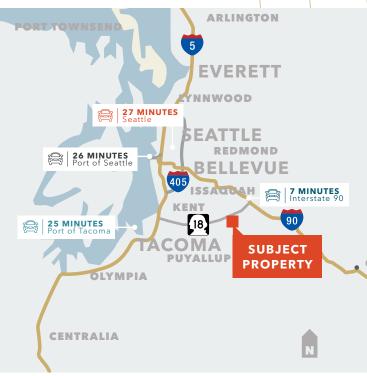

#### **LOCATION HIGHLIGHTS**

| Interstate 90   | 7 Minutes  |
|-----------------|------------|
| Seattle         | 27 Minutes |
| Port of Seattle | 26 Minutes |
| Port of Tacoma  | 25 Minutes |
| Auburn          | 10 Minutes |