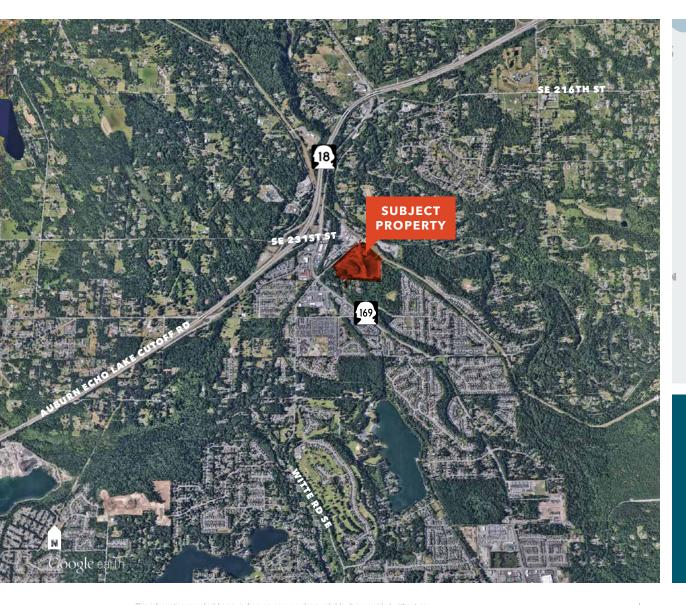

of income and expenses. Consult your attorney, accountant, or other professional advisor.

KIDDER.COM

FOR SALE/

LEASE

#### FOR SALE / LEASE

## Hwy 18 Corporate Center

WITTE RD SE & SE 231ST ST | MAPLE VALLEY, WA

### Site Plan

KIDDER.COM



#### Delivery 2020

Two buildings

Build-to-suit office

Concrete tilt construction; reinforced slab

Three phase power

ESFR fire protection

36' clear height

32' clear height (bldg A)

Zoned Regional **Employment Center (REC)** 

#### **BUILDING A**

±130,363 SF

±105 parking stalls

±27 dock high doors

±2 grade level doors

#### **BUILDING B**

±260,457 SF

±191 parking stalls

±54 trailer stalls

±31 dock high doors

±2 grade level doors







#### FOR SALE / LEASE

## Hwy 18 Corporate Center

WITTE RD SE & SE 231ST ST | MAPLE VALLEY, WA





#### **LOCATION HIGHLIGHTS**

| Interstate 90   | 7 Minutes  |
|-----------------|------------|
| Seattle         | 27 Minutes |
| Port of Seattle | 26 Minutes |
| Port of Tacoma  | 25 Minutes |
| Auburn          | 10 Minutes |

KIDDER.COM

or Tenant should conduct an independent investigation and verification of all matters deemed

**Ù** PANATTONI<sup>®</sup> **Newmark** Knight Frank